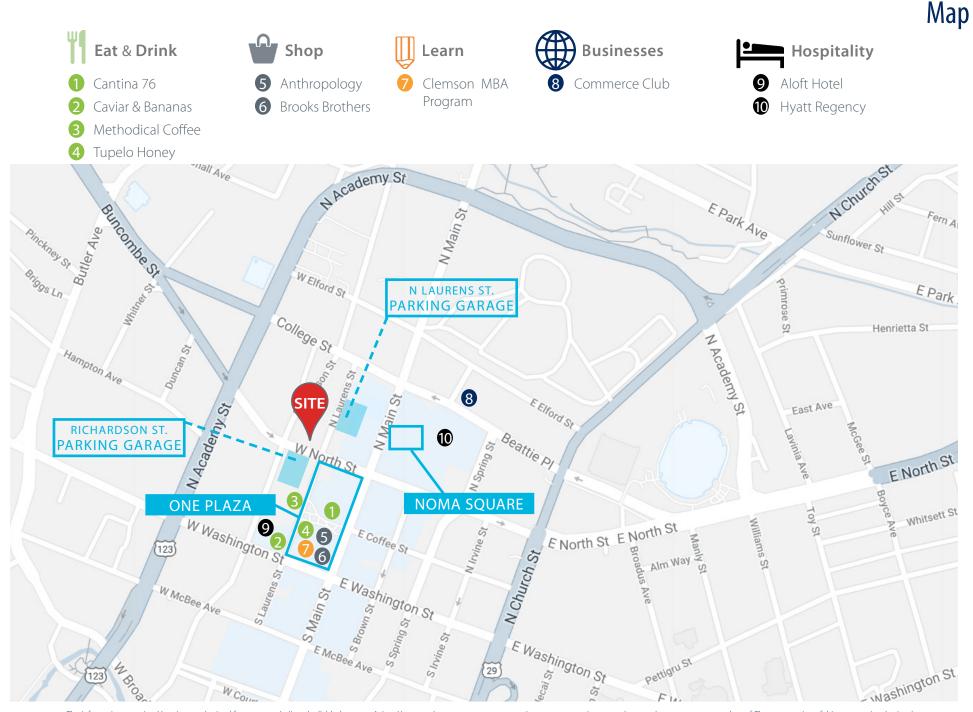

# 110 W. North Street

This property is located in the heart of downtown Greenville at the corner of Richardson and West North Street. This highly visible office space is one block off of Greenville's celebrated Main Street, adjacent to the Richardson Street garage and the acclaimed "ONE Plaza". Property includes **free surface parking**. The 2nd and 3rd floors are both available and can be leased together or separately. Additional building signage is available to qualified tenants.