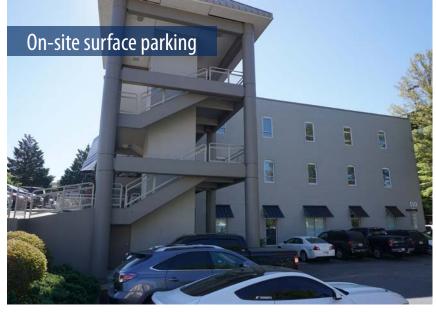

# 110 W. North Street

This property is located in the heart of downtown Greenville at the corner of Richardson and West North Street. This highly visible office space is one block off of Greenville's celebrated Main Street, adjacent to the Richardson Street garage and the acclaimed "ONE Plaza". Property includes **free surface parking**. The 2nd and 3rd floors are both available and can be leased together or separately. Additional building signage is available to qualified tenants.

# **Complimentary Parking**