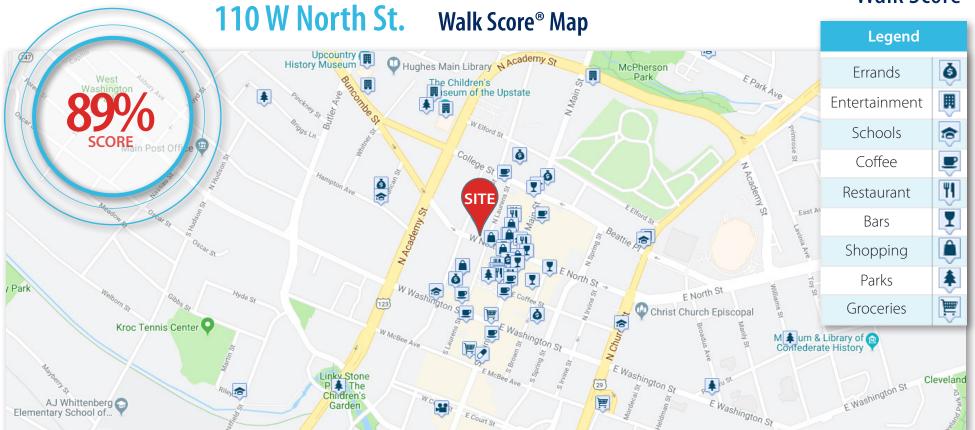

### Walk Score

# Walk Score<sup>®</sup> Description

| 90-100% | Walker's Paradise | Daily errands do not require a car.       |
|---------|-------------------|-------------------------------------------|
| 70-89%  | Very Walkable     | Most errands can be accomplished on foot. |
| 50-69%  | Somewhat Walkable | Some amenities within walking distance.   |
| 25-49%  | Car-Dependent     | A few amenities within walking distance.  |
| 0-24%   | Car-Dependent     | Almost all errands require a car.         |