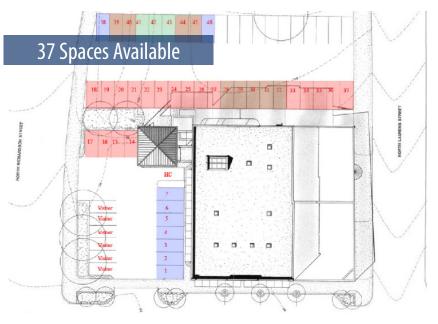

# 110 W. North Street

This property is located in the heart of downtown Greenville at the corner of Richardson and West North Street. This highly visible office space is one block off of Greenville's celebrated Main Street, adjacent to the Richardson Street garage and the acclaimed "ONE Plaza". Property includes **free surface parking**. The 2nd and 3rd floors are both available and can be leased together or separately. Additional building signage is available to qualified tenants.

#### 110 W. North Street, Greenville, SC 29601

0002000500601 1935 19,145 sf Central Business District Greenville County City of Greenville On-Site | 46 spaces

# **Complimentary Parking**