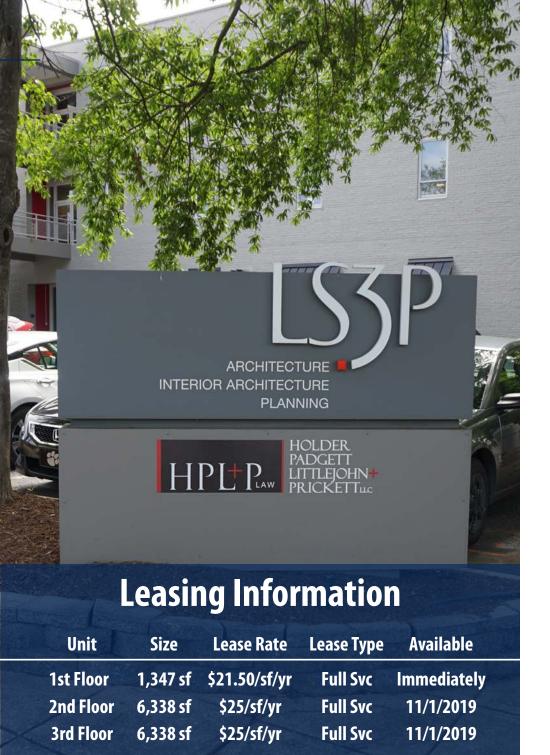

# 110 W. North Street

This property is located in the heart of downtown Greenville at the corner of Richardson and West North Street. This highly visible office space is one block off of Greenville's celebrated Main Street, adjacent to the Richardson Street garage and the acclaimed "ONE Plaza". Property includes **free surface parking**. The 2nd and 3rd floors are both available and can be leased together or separately. Additional building signage is available to qualified tenants.

#### 110 W. North Street, Greenville, SC 29601

0002000500601 1935 19,145 sf Central Business District Greenville County City of Greenville On-Site | 46 spaces