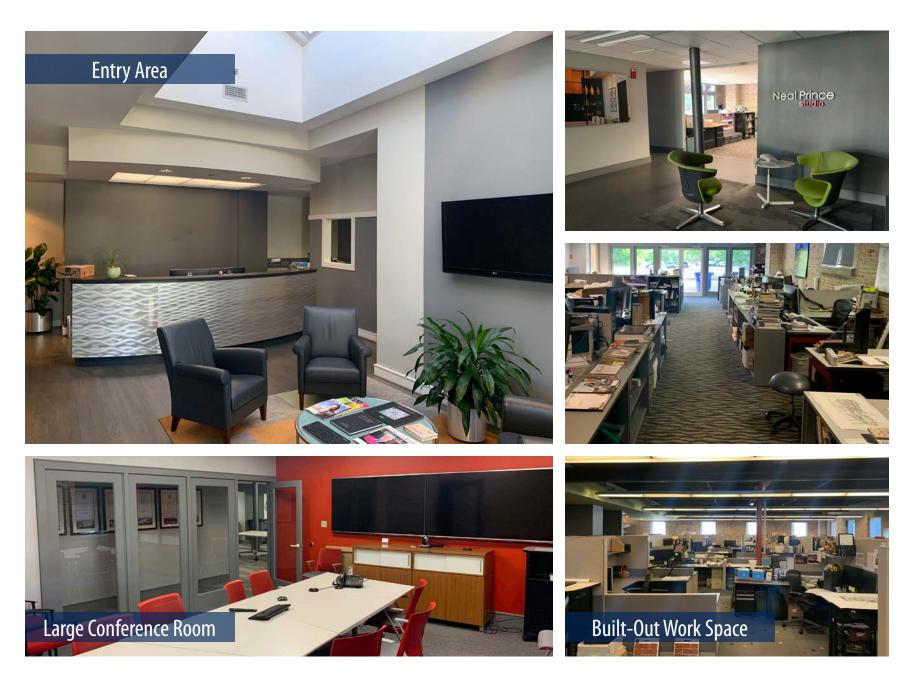

s**

Office & Investment Services C 336.260.3148 *ned.reynolds@avisonyoung.com* 



# 110 W. North Street

This property is located in the heart of downtown Greenville at the corner of Richardson and West North Street. This highly visible office space is one block off of Greenville's celebrated Main Street, adjacent to the Richardson Street garage and the acclaimed "ONE Plaza". Property includes **free surface parking**. The 2nd and 3rd floors are both available and can be leased together or separately. Additional building signage is available to qualified tenants.

#### 110 W. North Street, Greenville, SC 29601



0002000500601 1935 19,145 sf Central Business District Greenville County City of Greenville On-Site | 46 spaces



# **Complimentary Parking**









### **Interior Photos**



### Area Demographics: 5 Mile Radius



"Portions of this document include intellectual property of Esri and its licensors and are used under license. Copyright © May 17, 2019. Esri and its licensors. All rights reserved."

### Walk Score



# Walk Score<sup>®</sup> Description

| 90-100% | Walker's Paradise | Daily errands do not require a car.       |
|---------|-------------------|-------------------------------------------|
| 70-89%  | Very Walkable     | Most errands can be accomplished on foot. |
| 50-69%  | Somewhat Walkable | Some amenities within walking distance.   |
| 25-49%  | Car-Dependent     | A few amenities within walking distance.  |
| 0-24%   | Car-Dependent     | Almost all errands require a car.         |

Information courtsey of Walk Score®

#### South Carolina Brok