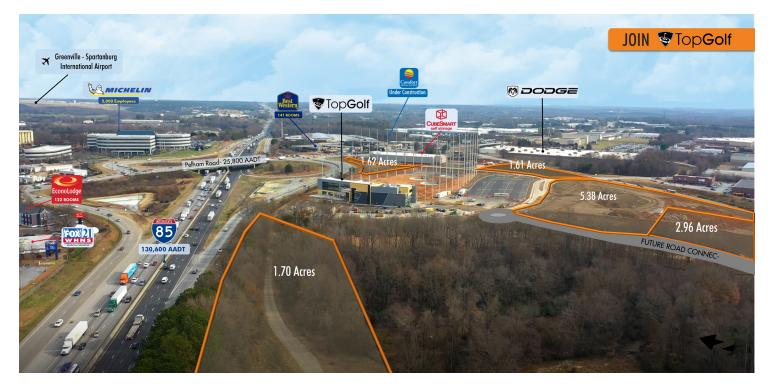

#### LOCATION OVERVIEW

50+ acre entertainment and mixed-use development on I-85 and Pelham Road in Greenville, SC

#### PROPERTY HIGHLIGHTS

- Anchored by Top Golf (NOW OPEN) and proposed dine-in cinema
- Amazing visibility to highest interstate traffic count in all upstate South Carolina
- A total of 1,556 hotel rooms at the Interchange
- Excellent surrounding demographics & growth
- · Zoned for Restaurant, Hotel, and Entertainment
- Land parcels available for sale, lease, build-to-suit 1 to 8 acres & parcel can be expanded
- Traffic Counts I-85: 130,600 AADT; Pelham Rd: 25,800 AADT

## SITE PLAN

| SUITE  | TENANT NAME                    | SPACE SIZE  |
|--------|--------------------------------|-------------|
| Lot 1  | Available                      | 1.61 Acres  |
| Lot 2A | Proposed Dine-In Movie Theater | 5.38 Acres  |
| Lot 2B | Available                      | 2.96 Acres  |
| Lot 3  | Top Golf                       | 11.88 Acres |
| Lot 4  | Available                      | 1.62 Acres  |
| Lot 5  | Proposed Hotel                 | 1.7 Acres   |