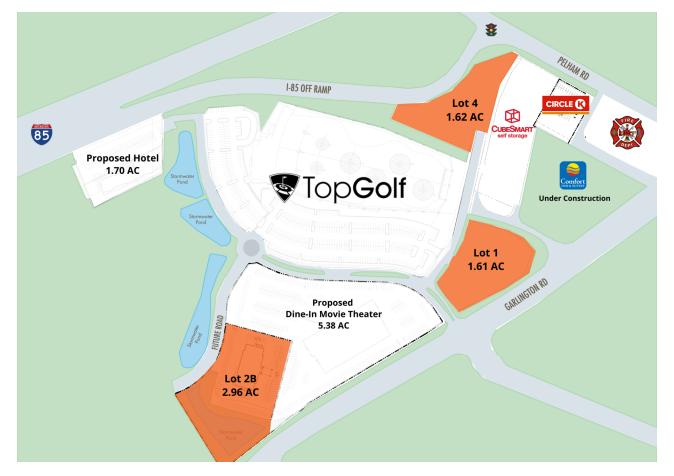

## SITE PLAN

| SUITE  | TENANT NAME                    | SPACE SIZE  |
|--------|--------------------------------|-------------|
| Lot 1  | Available                      | 1.61 Acres  |
| Lot 2A | Proposed Dine-In Movie Theater | 5.38 Acres  |
| Lot 2B | Available                      | 2.96 Acres  |
| Lot 3  | Top Golf                       | 11.88 Acres |
| Lot 4  | Available                      | 1.62 Acres  |
| Lot 5  | Proposed Hotel                 | 1.7 Acres   |