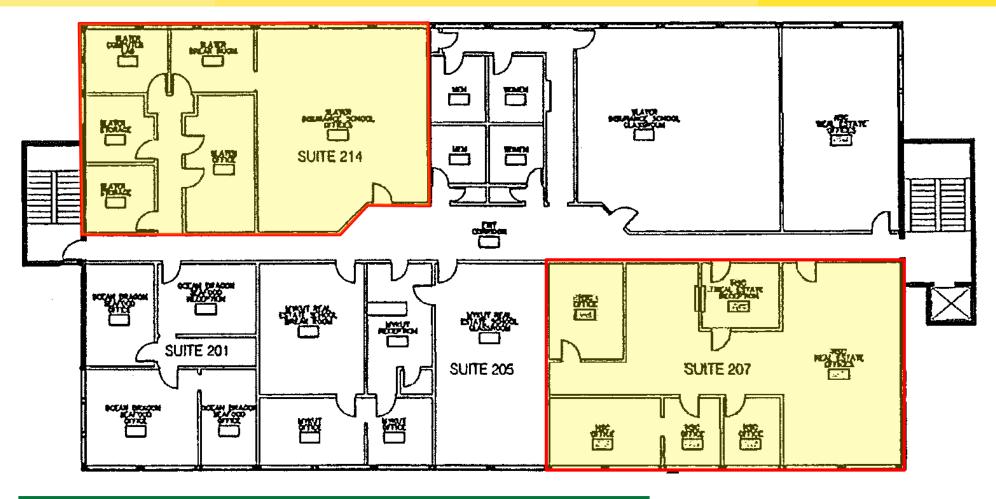

3715, 3717, and 3815 196th Street, Lynnwood, WA

| ADDRESS           | SUITE | Size     | Rate              | Comment                                        |
|-------------------|-------|----------|-------------------|------------------------------------------------|
| 3717 196th Street | 207   | 2,435 SF | \$3,450/SF, Gross | Top Floor Office Space in Chuck E Cheese Bldg. |
| 3717 196th Street | 214   | 2,314 SF | \$3,278/SF, Gross | Top Floor Office Space in Chuck E Cheese Bldg. |