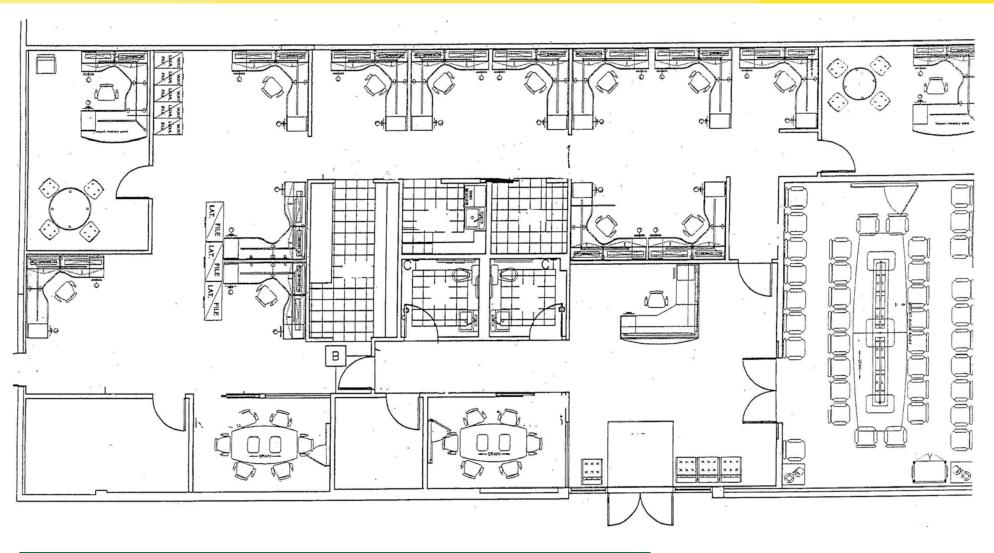

## LYNNWOOD CONVENTION PLAZA

3715, 3717, and 3815 196th Street, Lynnwood, WA

| ADDRESS           | SUITE | Size     | Rate                    | Comment                  |
|-------------------|-------|----------|-------------------------|--------------------------|
| 3815 196th Street | 136   | 3,520 SF | \$18.00/SF Full Service | FURNISHED! No Janitorial |