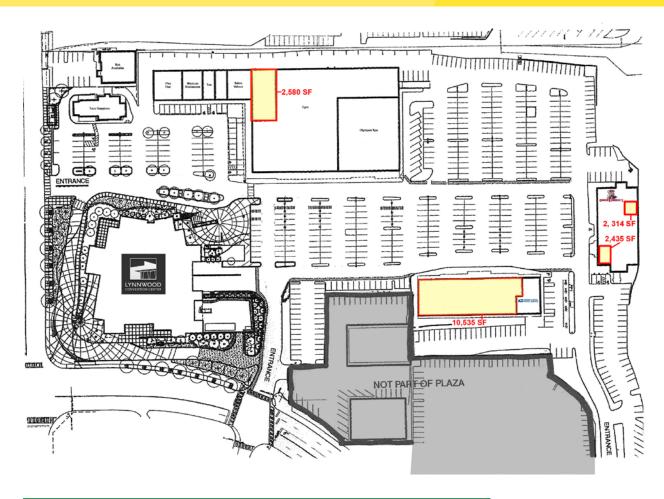

3715, 3717, and 3815 196th Street, Lynnwood, WA

| ADDRESS           | SUITE          | Size      | Rate                         | Comment                   |
|-------------------|----------------|-----------|------------------------------|---------------------------|
| 3715 196th Street | Hancock Fabric | 10,535 SF | \$10-\$12/SF + \$2.40/SF NNN | Available January 1, 2014 |

3715, 3717, and 3815 196th Street, Lynnwood, WA

| ADDRESS           | SUITE | Size     | Rate              | Comment                                        |
|-------------------|-------|----------|-------------------|------------------------------------------------|
| 3717 196th Street | 207   | 2,435 SF | \$3,450/SF, Gross | Top Floor Office Space in Chuck E Cheese Bldg. |
| 3717 196th Street | 214   | 2,314 SF | \$3,278/SF, Gross | Top Floor Office Space in Chuck E Cheese Bldg. |

## LYNNWOOD CONVENTION PLAZA

3715, 3717, and 3815 196th Street, Lynnwood, WA

| ADDRESS           | SUITE | Size     | Rate                    | Comment                  |
|-------------------|-------|----------|-------------------------|--------------------------|
| 3815 196th Street | 136   | 3,520 SF | \$18.00/SF Full Service | FURNISHED! No Janitorial |