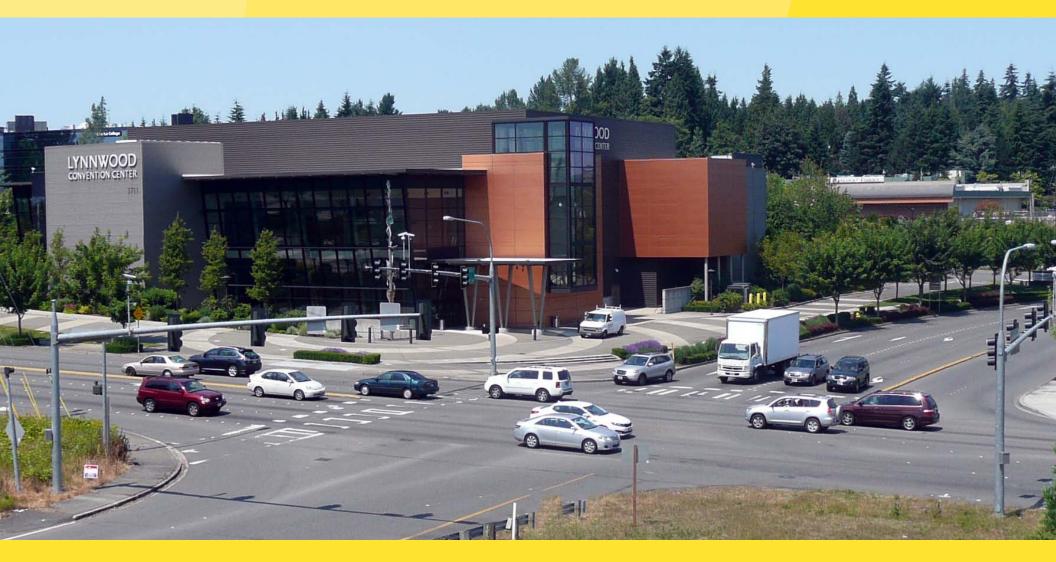

## **PROPERTY INFORMATION:**

- Electric Reader Board for Tenant Use
- 600 Parking Stalls
- 55,000 SF Convention Center
- Tenants: Salon Veloce, Tropical Tan, PhoDuc, USPS, Olympus Women's Spa, Chuck E Cheese Pizza, Taco Guaymas, & Lynnwood Chamber of Commerce
- At 4 Way Interchange of I-5, Corner of 196th St. SW & 36th Ave. W, only Two Blocks from Alderwood Mall.