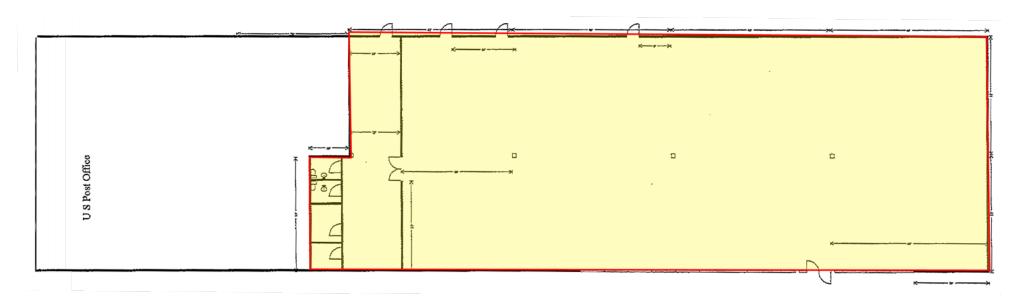

3715, 3717, and 3815 196th Street, Lynnwood, WA

| ADDRESS           | SUITE          | Size      | Rate                         | Comment                   |
|-------------------|----------------|-----------|------------------------------|---------------------------|
| 3715 196th Street | Hancock Fabric | 10,535 SF | \$10-\$12/SF + \$2.40/SF NNN | Available January 1, 2014 |