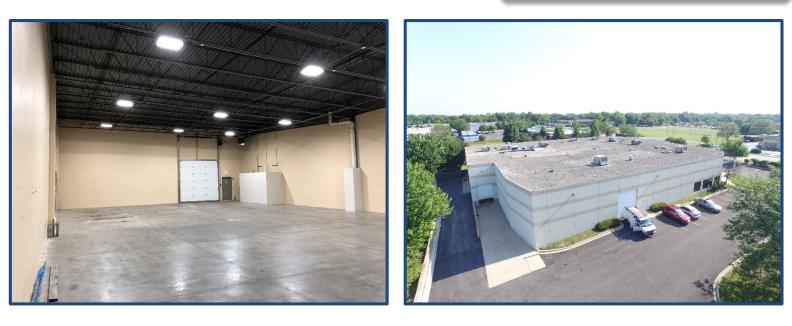

## **PROPERTY FEATURES**

- Great Exposure on McLean Blvd (traffic count of 19,000 vehicles per day)
- 3K SF Office/Showroom plus 5k SF Warehouse with 20' ceilings—ideal for commercial and industrial users that are looking for high image and exposure
- Office/Showroom can be leased separately
- Clean functional Space with High Ceilings, Common Truck Door and Grade-Level Door
- Minutes to I-90 interchanges at Randall Road & Route 31

# SPECIFICATIONS

AVAILABLE: 8,564 SF (Divisible)

OFFICE/SHOWROOM: 3,426 SF

BUILDING SIZE: 27,159 SF

LAND SITE: 2.0 Acres

CEILINGS: 20' Clear

POWER: 200a/480v-3-phase

LOADING: 1 DID; 1 Common Truck Dock