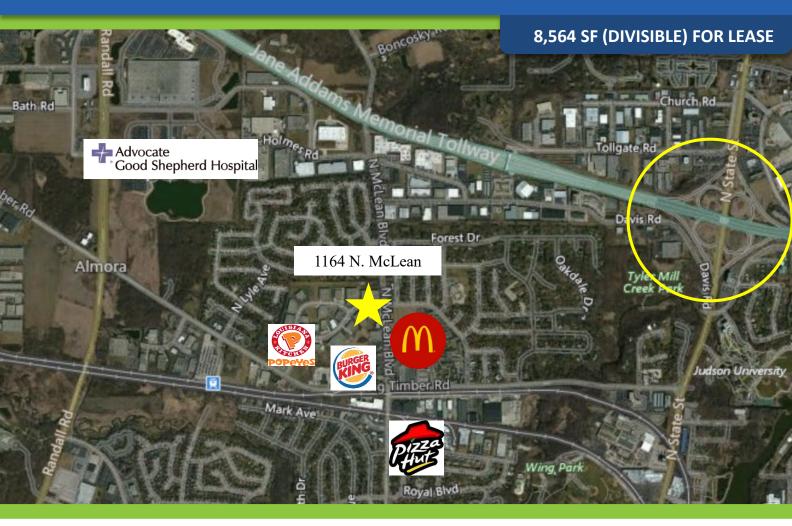

# LOCATION

- Direct Access Via Rt. 31 & Randall Rd. Interchanges
- Walking Distance to Retail/Restaurants
- 30 Minutes to O'Hare International Airport
- 50 Minutes to Rockford International Airport