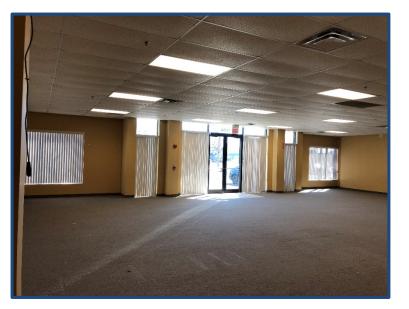

## **PROPERTY FEATURES**

- Great Exposure on McLean Blvd (traffic count of 19,000 vehicles per day)
- 3K SF Office/Showroom plus 5k SF Warehouse with 20' ceilings—ideal for commercial and industrial users that are looking for high image and exposure
- Office/Showroom can be leased separately
- Clean functional Space with High Ceilings, Common Truck Door and Grade-Level Door
- Minutes to I-90 interchanges at Randall Road & Route 31