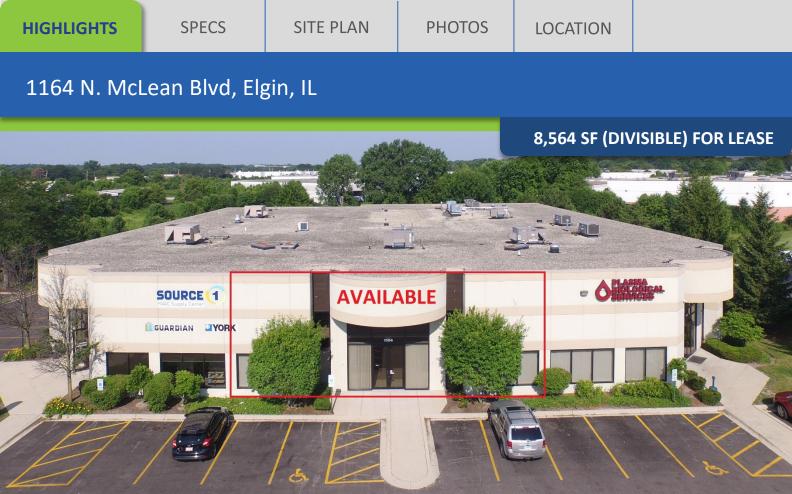

## 1164 N. McLean Blvd, Elgin, IL

#### 8,564 SF (DIVISIBLE) FOR LEASE

## **PROPERTY FEATURES**

- Great Exposure on McLean Blvd (traffic count of 19,000 vehicles per day)
- 3K SF Office/Showroom plus 5k SF Warehouse with 20' ceilings—ideal for commercial and industrial users that are looking for high image and exposure
- Office/Showroom can be leased separately
- Clean functional Space with High Ceilings, Common Truck Door and Grade-Level Door
- Minutes to I-90 interchanges at Randall Road & Route 31