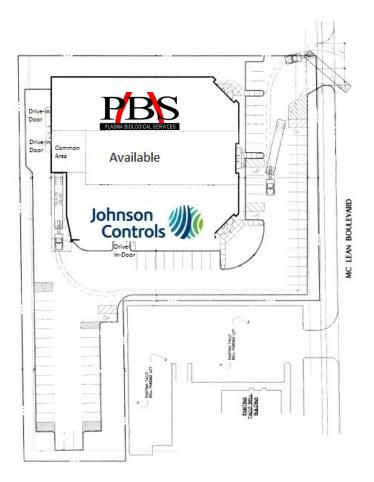

# SPECIFICATIONS

AVAILABLE: 8,564 SF (Divisible)

OFFICE/SHOWROOM: 3,426 SF

BUILDING SIZE: 27,159 SF

LAND SITE: 2.0 Acres

CEILINGS: 20' Clear

POWER: 200a/480v-3-phase

LOADING: 1 DID; 1 Common Truck Dock

YEAR BUILT: 2002

PARKING: 2.2 Spaces per 1000 SF (~19 parking spaces)

ZONING: AB—Area Business

SPRINKLERED: Yes

R.E. TAXES: \$2.32/ SF (2018)

CAM: \$1.11/SF (2017)

LEASE PRICE: \$8.95 PSF Modified Gross (divisions STO)