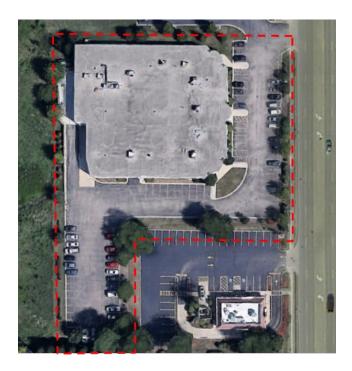

# LOCATION

- Direct Access Via Rt. 31 & Randall Rd. Interchanges
- Walking Distance to Retail/Restaurants
- 30 Minutes to O'Hare International Airport
- 50 Minutes to Rockford International Airport