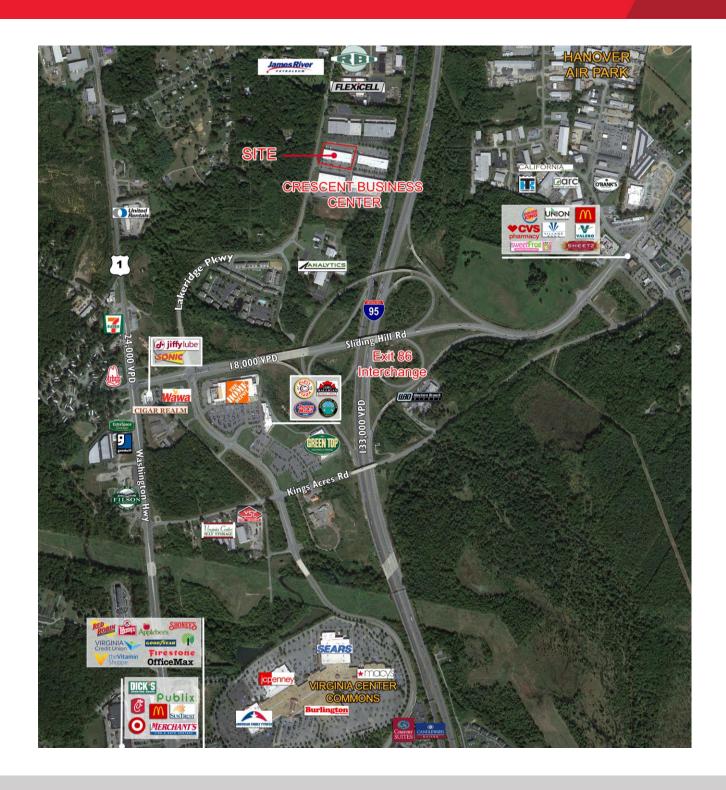

## **Property Features**

- 7,460 SF with small office
- · 20 minutes to Airport, Downtown and Innsbrook
- · Adjacent to Lakeridge Parkway interchange
- · Convenient to restaurants and regional mall
- Easy access to Interstate 95
- 18' warehouse ceiling
- · 9' full-height store front glass
- Fiber optic line in Lakeridge Parkway