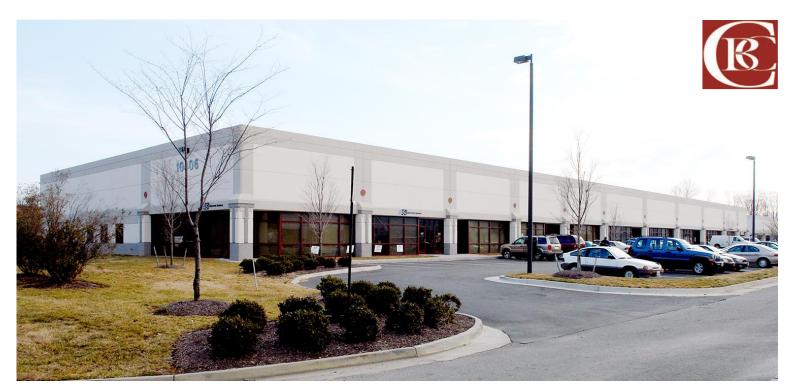

## OFFICE/WAREHOUSE FOR LEASE Crescent Business Center III

10406 Lakeridge Parkway | Hanover County, VA

## **Property Features**

- 7,460 SF with small office
- · 20 minutes to Airport, Downtown and Innsbrook
- · Adjacent to Lakeridge Parkway interchange
- · Convenient to restaurants and regional mall
- Easy access to Interstate 95
- 18' warehouse ceiling
- · 9' full-height store front glass
- Fiber optic line in Lakeridge Parkway