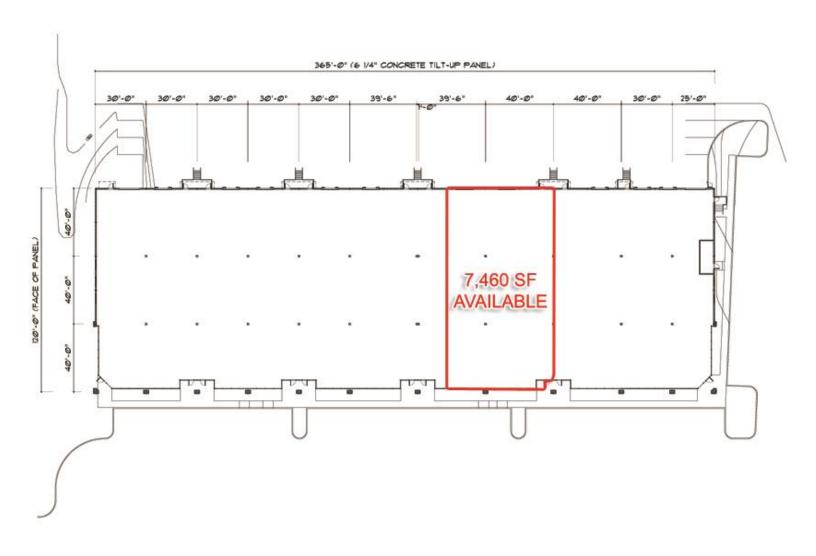

## **Property Features**

- 7,460 SF with small office
- · 20 minutes to Airport, Downtown and Innsbrook
- · Adjacent to Lakeridge Parkway interchange
- · Convenient to restaurants and regional mall
- Easy access to Interstate 95
- 18' warehouse ceiling
- · 9' full-height store front glass
- Fiber optic line in Lakeridge Parkway

| Building Features |                           |
|-------------------|---------------------------|
| Total Available   | 7,460 SF                  |
| Loading           | 2 truck height doors      |
| Sprinkler         | Wet                       |
| Power             | 277/480                   |
| Lease Rate        | \$6.50 PSF, NNN ("as is") |