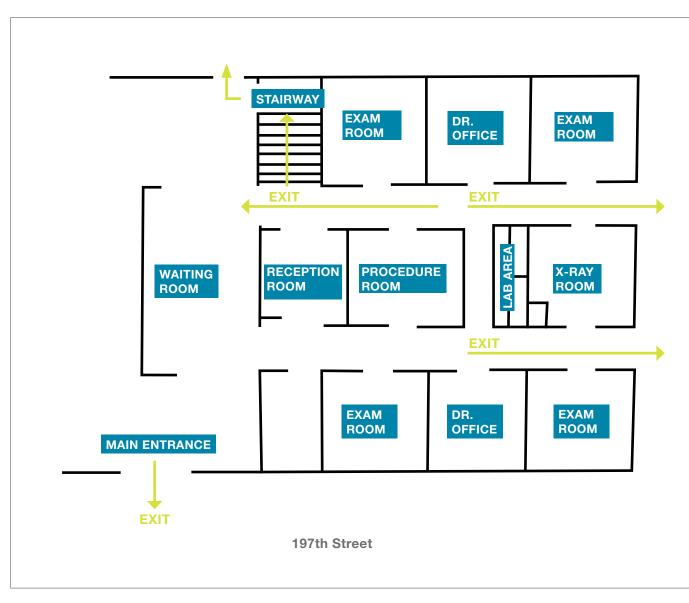

## Olympic View Medical Park Condo

#### **FLOOR PLAN**

#### Condo includes:

- 4 exam rooms
- 2 doctor's offices
- 1 procedure room
- Reception desk and large reception area
- Business office
- Several other small rooms
- 2 restrooms
- Basement storage

Space can be divided for 2 separate practices