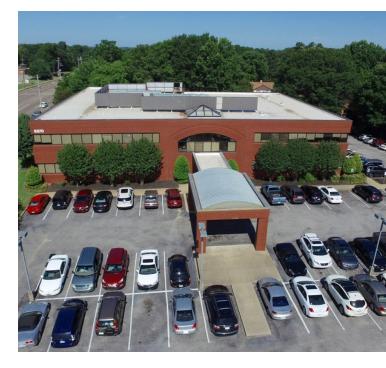

# Bartlett Medical Plaza

6570 Stage Rd, Bartlett, Tennessee 38134

### **Property Features**

- Class "B" medical office
- Built in 1990 on 1.86 acres
- Two story medical office building
- 36,508 Rentable SF
- 18,048 SF of underground parking garage
- Well maintained new roof, HVAC
- Covered drop off area
- Private secured parking garage
- Sale Price: \$2.9 million