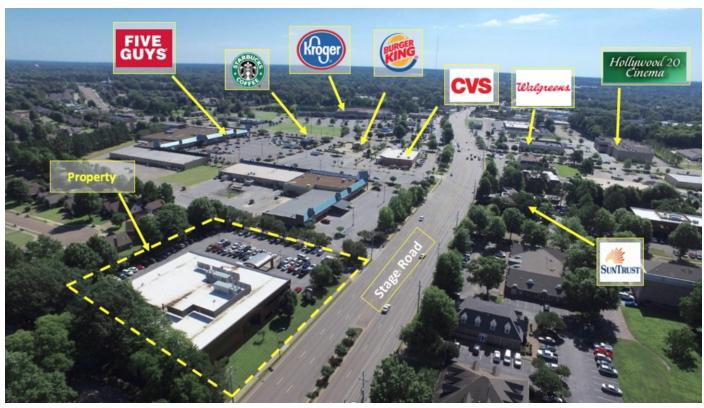

# Bartlett Medical Plaza

6570 Stage Rd, Bartlett, Tennessee 38134

### **Property Features**

- Class "B" medical office
- Built in 1990 on 1.86 acres
- Two story medical office building
- 36,508 Rentable SF
- 18,048 SF of underground parking garage
- Well maintained new roof, HVAC
- Covered drop off area
- Private secured parking garage
- Sale Price: \$2.9 million