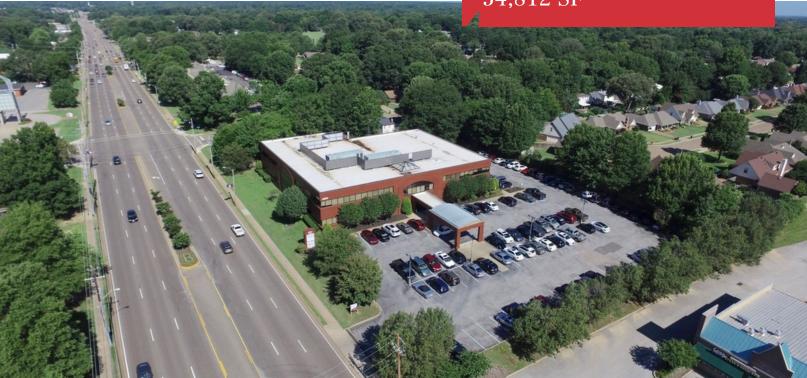

For Sale

Medical Office Bartlett, TN 54,812 SF

# Bartlett Medical Plaza

6570 Stage Rd, Bartlett, Tennessee 38134

### **Property Features**

- Class "B" medical office
- Built in 1990 on 1.86 acres
- Two story medical office building
- 36,508 Rentable SF
- 18,048 SF of underground parking garage
- Well maintained new roof, HVAC
- Covered drop off area
- Private secured parking garage
- Sale Price: \$2.9 million