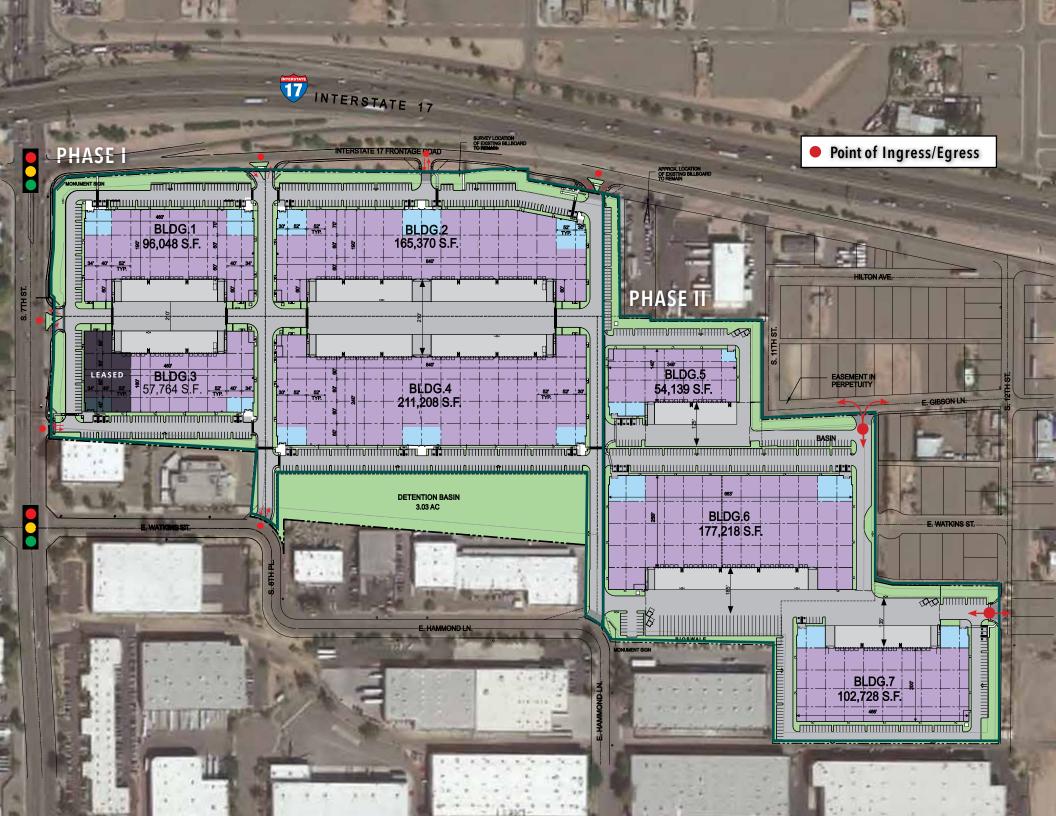

## Parcel and Building Information

|          | Building Number                  | Size       | Divisiblity | Clear<br>Height | Sprinkler | Power                 | Dock<br>Doors | Grade<br>Doors | Truck<br>Court | Building<br>Depth | Column<br>Spacing |
|----------|----------------------------------|------------|-------------|-----------------|-----------|-----------------------|---------------|----------------|----------------|-------------------|-------------------|
| PHASE I  | Building 1<br>2111 S. 7th Street | 96,048 SF  | 20,000 SF   | 32'             | ESFR      | 2000 amps<br>277/480V | 18            | 2              | 210'           | 190'              | 52' x 60'         |
|          | Building 2<br>2125 S. 7th Street | 165,370 SF | 30,000 SF   | 32'             | ESFR      | 3000 amps<br>277/480V | 39            | 4              | 210'           | 190′              | 52' x 60'         |
|          | Building 3<br>2133 S. 7th Street | 82,248 SF  | 25,000 SF   | 32'             | ESFR      | 2000 amps<br>277/480V | 18            | 2              | 210′           | 160′              | 52' x 60'         |
|          | Building 4<br>2145 S. 7th Street | 211,208 SF | 30,000 SF   | 32'             | ESFR      | 3000 amps<br>277/480V | 39            | 4              | 210'           | 250'              | 52' x 60'         |
| PHASE II | Building 5                       | 54,139 SF  | 25,000 SF   | 32'             | ESFR      | TBD                   | 14            | 1              | 125′           | 145′              | 52' x 60'         |
|          | Building 6                       | 177,218 SF | 40,000 SF   | 32'             | ESFR      | TBD                   | 28            | 2              | 185′           | 250′              | 52' x 60'         |
|          | Building 7                       | 102,728 SF | 20,000 SF   | 32'             | ESFR      | TBD                   | 18            | 2              | 135′           | 200′              | 52′ x 60′         |