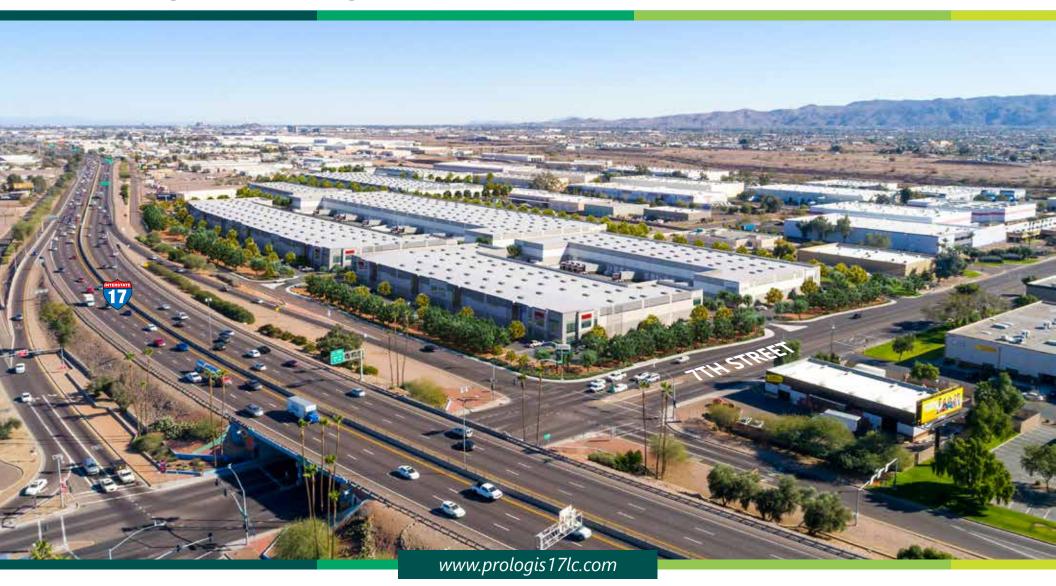

# State-of-the-Art industrial park in the ideal location

Located in the heart of the Phoenix freeway network and less than two miles from Sky Harbor International Airport, Prologis I-17 Logistics Center is a ±50 acre development that offers state-of-the-art improvements to meet the needs of today's industrial users. Immediately adjacent to I-17, a full diamond interchange at 7th Street, and over 1100' of I-17 frontage, the project offers unparalleled access to I-17, and I-10. Zoned A-2 and offering divisibility from 25,000 – 211,000 SF, Prologis I-17 provides the optimal solution for virtually all industrial uses coupled with the ideal location for last mile delivery throughout the Phoenix metro.

### **Development Highlights**

- Divisibility from 25,000 SF 211,000 SF
- 32' Clear Height
- Dock High & Grade-Level Loading
- ESFR Sprinklers
- 1.1:1000 Parking Ratio
- Trailer Parking Available
- Oversized Truck Courts
- Less than 2 Miles from Sky Harbor International Airport
- 9 Points of ingress/egress
- 3 Minutes to Downtown Phoenix
- I-17 Traffic Count: 125,000 VPD
- Direct-Circuit Internet Installed