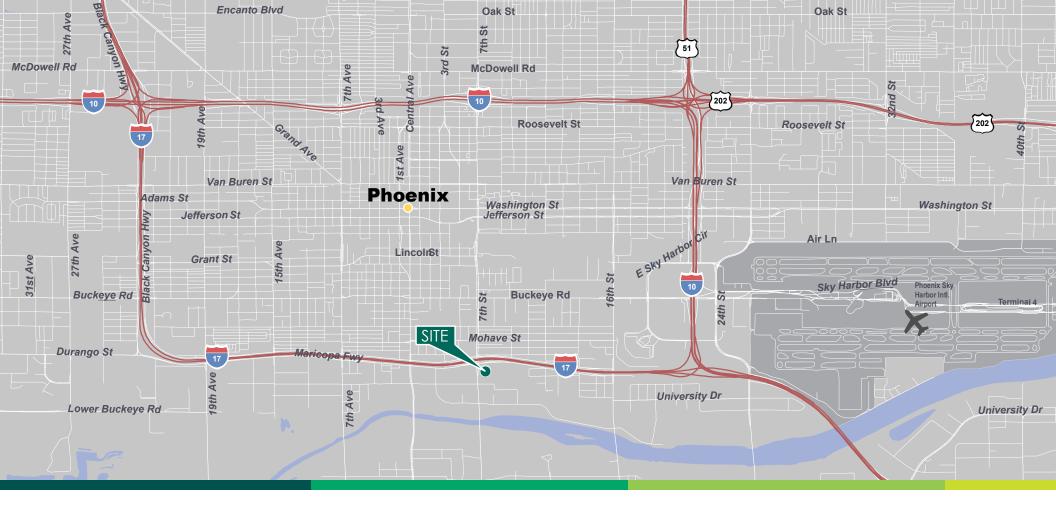

# State-of-the-Art industrial park in the ideal location

Located in the heart of the Phoenix freeway network and less than two miles from Sky Harbor International Airport, Prologis I-17 Logistics Center is a ±50 acre development that offers state-of-the-art improvements to meet the needs of today's industrial users. Immediately adjacent to I-17, a full diamond interchange at 7th Street, and over 1100' of I-17 frontage, the project offers unparalleled access to I-17, and I-10. Zoned A-2 and offering divisibility from 25,000 – 211,000 SF, Prologis I-17 provides the optimal solution for virtually all industrial uses coupled with the ideal location for last mile delivery throughout the Phoenix metro.