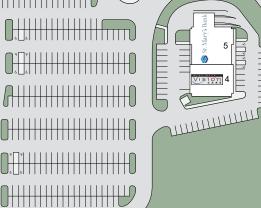

# Retail Space Available for Lease 14,818 +/-SF 601 Nashua Street, Milford, NH

1

MASHUASHREET

XIT RAMP FROM 101A

N

| Space | Tenant                | Size (+/-) |
|-------|-----------------------|------------|
| 01    | Available             | 14,818     |
| 02    | Dollar Tree           | 11,707     |
| 03    | Ocean State Job Lot   | 39,463     |
| 04    | St. Mary's Bank       | 5,000      |
| 05    | Merrimack Vision Care | 3,370      |
| 06    | McDonalds             | 4,000      |
| Total |                       | 78,358     |