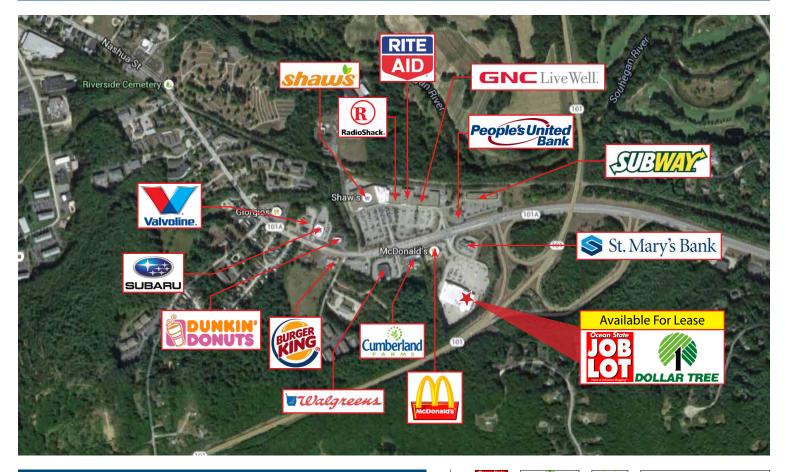

### Summit Realty Partners

Milford Commons is a 78,358 +/- square foot shopping center anchored by Ocean State Job Lot and located at the intersection of Route 101 and Nashua Street in the southern New Hampshire community of Milford. This property offers an excellent opportunity for a retailer to fill the last remaining 14,818 +/- sf. Milford Commons features excellent visibility, ideal light controlled access from Route 101A, and is strategically positioned in the region' s main thoroughfare with traffic counts of more than 25,000 vehicles per day. Co-tenants include Ocean State Job Lot, DollarTree, McDonalds, St. Mary's Bank, among others. Milford Commons is also centrally located just 17 miles south of Manchester and 12 miles north of Nashua, two of the state's most populous communities.

### For Leasing Information:

Chris McMahon 781.862.9700 x 225 cjm@sumrp.com Travis Ginsberg 781.862.9700 x 226 tg@sumrp.com

Summit Realty Partners 80 Hayden Avenue Lexington, MA 02421 www.summitrealtypartners.com