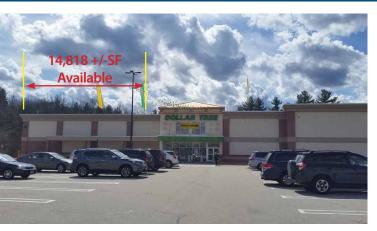

# Retail Space Available for Lease 14,818 +/-SF

601 Nashua Street, Milford, NH

### Summit Realty Partners

Milford Commons is a 78,358 +/- square foot shopping center anchored by Ocean State Job Lot and located at the intersection of Route 101 and Nashua Street in the southern New Hampshire community of Milford. This property offers an excellent opportunity for a retailer to fill the last remaining 14,818 +/- sf. Milford Commons features excellent visibility, ideal light controlled access from Route 101A, and is strategically positioned in the region' s main thoroughfare with traffic counts of more than 25,000 vehicles per day. Co-tenants include Ocean State Job Lot, DollarTree, McDonalds, St. Mary's Bank, among others. Milford Commons is also centrally located just 17 miles south of Manchester and 12 miles north of Nashua, two of the state's most populous communities.