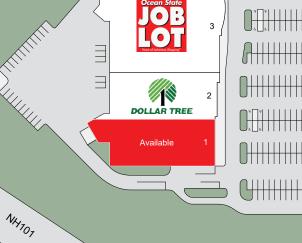

# Retail Space Available for Lease 14,818 +/-SF 601 Nashua Street, Milford, NH

1

MASHUASHREET

XIT RAMP FROM 101A

N

| Space | Tenant                | Size (+/-) |
|-------|-----------------------|------------|
| 01    | Available             | 14,818     |
| 02    | Dollar Tree           | 11,707     |
| 03    | Ocean State Job Lot   | 39,463     |
| 04    | St. Mary's Bank       | 5,000      |
| 05    | Merrimack Vision Care | 3,370      |
| 06    | McDonalds             | 4,000      |
| Total |                       | 78,358     |