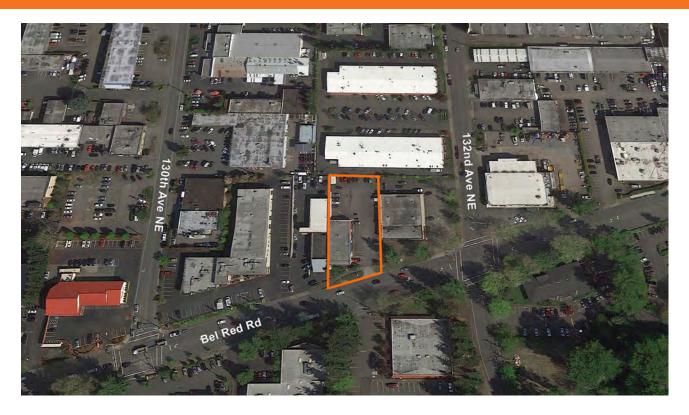

## 3,940 SF Building on 0.59 Acres

| Three (3) 20' x 10' loading doors       |
|-----------------------------------------|
| Zoned BR-CR, City of Bellevue           |
| Excellent visibility on Bel Red Road    |
| 31,746 ADT on Bel Red Road              |
| Monument and building signage available |
| Sales Price: \$3,300,000                |
| Contact                                 |