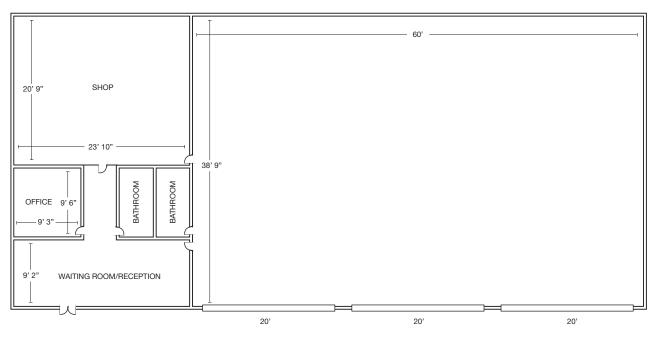

isibility on Bel Red Road    |
| 31,746 ADT on Bel Red Road              |
| Monument and building signage available |
| Sales Price: \$3,300,000                |
| Contact                                 |

Dave Bernard 425.450.1103 dbernard@kiddermathews.com **Todd Gauthier** 425.450.1118 toddg@kiddermathews.com

This information supplied herein is from sources we deem reliable. It is provided without any representation, warranty or guarantee, expressed or implied as to its accuracy. Prospective Buyer or Tenant should conduct an independent investigation and verification of all matters deemed to be material, including, but not limited to, statements of income and expenses. Consult your attorney, accountant, or other professional advisor.

## For Sale Former Aamco Building



FLOOR PLAN



10' HIGH BAY DOORS