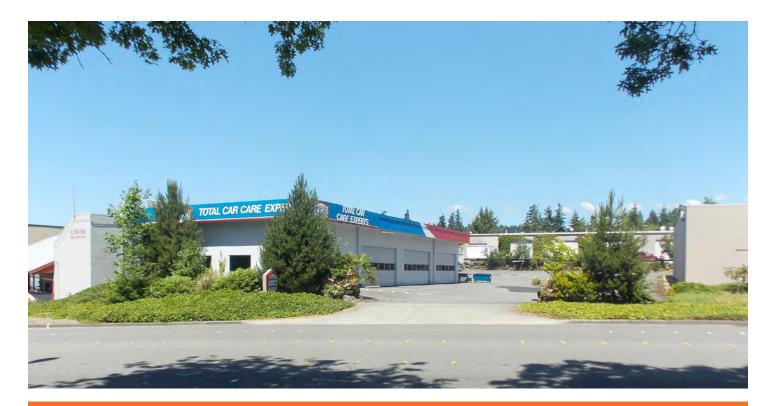

## FORMER AAMCO BUILDING

13040 Bel Red Road, Bellevue

## 3,940 SF Building on 0.59 Acres

| Three (3) 20' x 10' loading doors       |
|-----------------------------------------|
| Zoned BR-CR, City of Bellevue           |
| Excellent visibility on Bel Red Road    |
| 31,746 ADT on Bel Red Road              |
| Monument and building signage available |
| Sales Price: \$3,300,000                |
| Contact                                 |