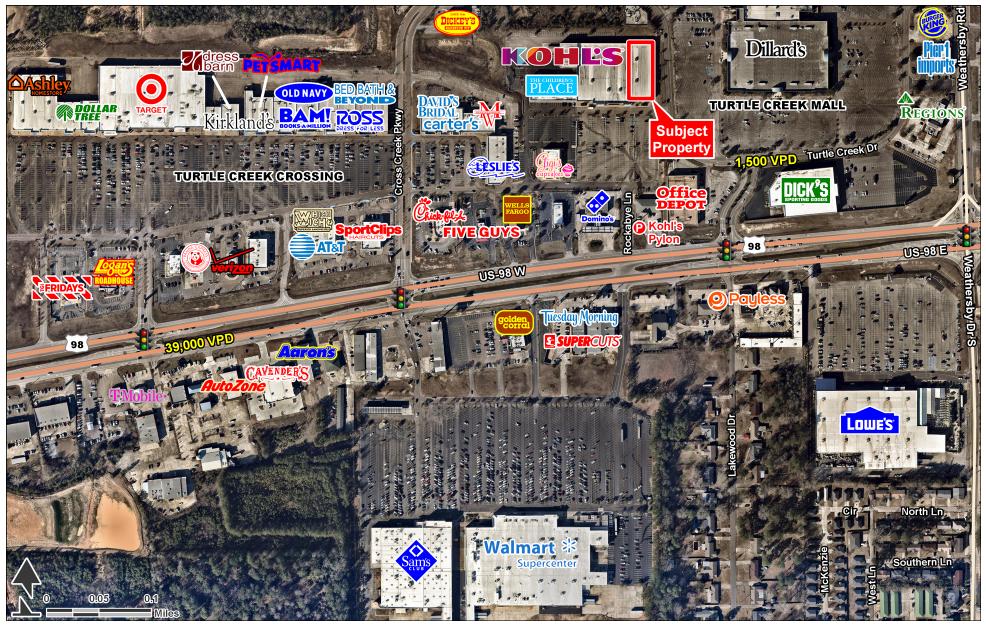

Hattiesburg, MS 39402 | 6053 US Highway 98 | Weathersby Dr & US-98 | #1191

- Part of Turtle Creek Crossing, a 543,150 sf power center
- Strategically positioned along US HWY 98 and 1.5 miles west of I-59
- 2.5 miles west of the University of Southern Mississippi
- The site is located next to Turtle Creek Mall
- · Co-Tenants include Target, Ross, Ashley Home Store, Bed, Bath & Beyond, Old Navy, PetSmart

#### AREA ANCHORS

KATHY DENNIS, CCIM • kathy.dennis@tscg.com • 205.776.6708

Hattiesburg, MS 39402 | 6053 US Highway 98 | Weathersby Dr & US-98 | #1191

FOR MORE INFORMATION, CONTACT EXCLUSIVE AGENT(S):

KATHY DENNIS, CCIM · kathy.dennis@tscg.com · 205.776.6708