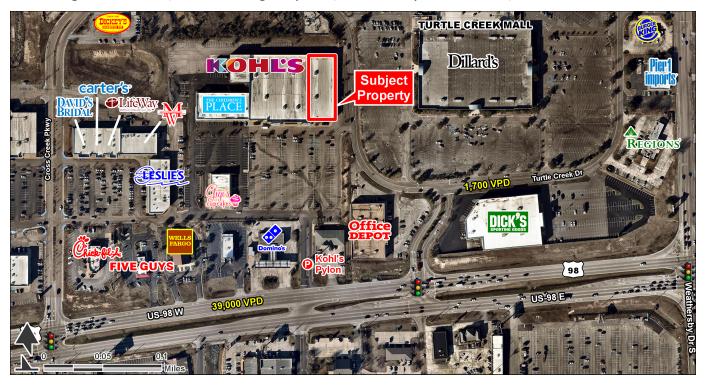

Hattiesburg, MS 39402 | 6053 US Highway 98 | Weathersby Dr & US-98 | #1191

- Part of Turtle Creek Crossing, a 543,150 sf power center
- Strategically positioned along US HWY 98 and 1.5 miles west of I-59
- 2.5 miles west of the University of Southern Mississippi
- The site is located next to Turtle Creek Mall
- · Co-Tenants include Target, Ross, Ashley Home Store, Bed, Bath & Beyond, Old Navy, PetSmart

| TRAFFIC COUNTS |            |
|----------------|------------|
| US-98 W        | 39,000 VPD |

**AVAILABLE SF:** 24,200 SF

FRONTAGE:

APPROX 98' 4"

**ZONING:** 

**COMMERCIAL** 

RATES:

CALL FOR DETAILS