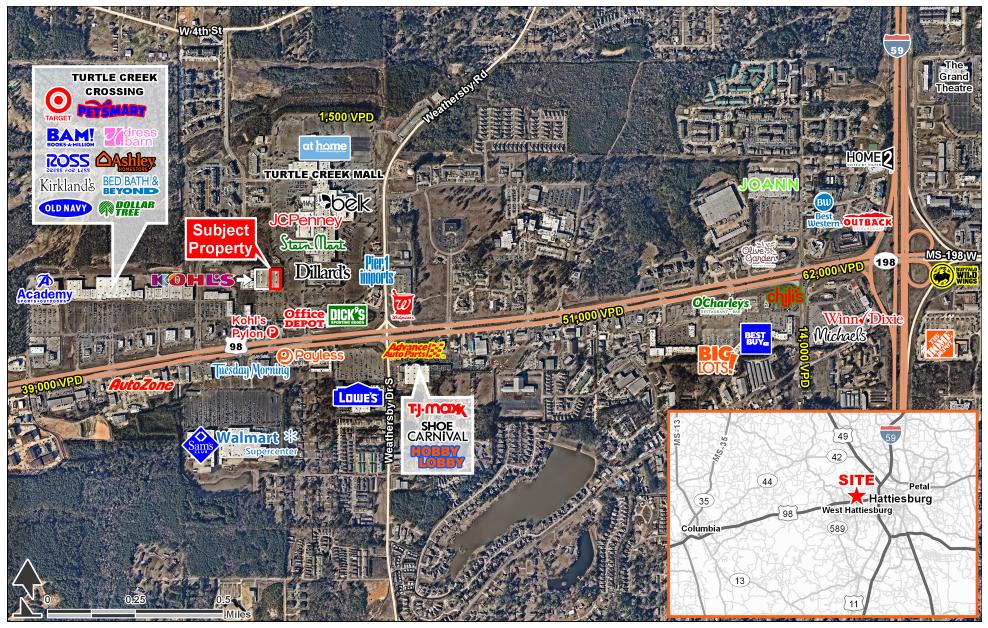

Hattiesburg, MS 39402 | 6053 US Highway 98 | Weathersby Dr & US-98 | #1191

- Part of Turtle Creek Crossing, a 543,150 sf power center
- Strategically positioned along US HWY 98 and 1.5 miles west of I-59
- 2.5 miles west of the University of Southern Mississippi
- The site is located next to Turtle Creek Mall
- · Co-Tenants include Target, Ross, Ashley Home Store, Bed, Bath & Beyond, Old Navy, PetSmart

#### AREA ANCHORS

KATHY DENNIS, CCIM • kathy.dennis@tscg.com • 205.776.6708

Hattiesburg, MS 39402 | 6053 US Highway 98 | Weathersby Dr & US-98 | #1191

FOR MORE INFORMATION, CONTACT EXCLUSIVE AGENT(S):

KATHY DENNIS, CCIM · kathy.dennis@tscg.com · 205.776.6708