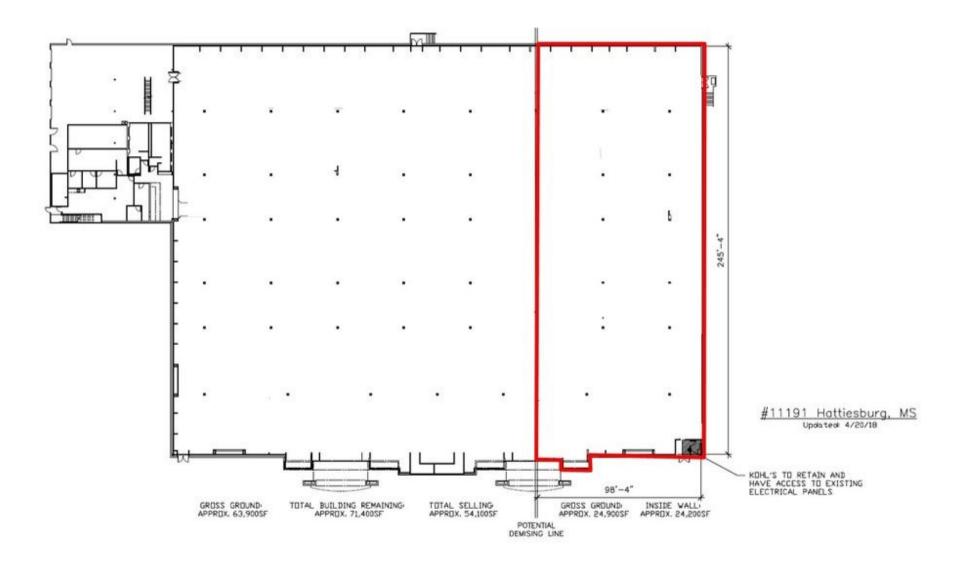

| TRAFFIC COUNTS |            |
|----------------|------------|
| US-98 W        | 39,000 VPD |

**AVAILABLE SF:** 24,200 SF

FRONTAGE:

APPROX 98' 4"

**ZONING:** 

**COMMERCIAL** 

RATES:

CALL FOR DETAILS