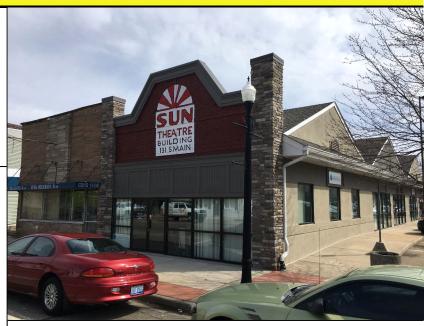

#### **Overview:**

Very nice office complex located in the heart of Downtown Plainwell. Each suite features two offices and a private restroom. Lots of windows and great signage capabilities. On-site city owned parking lot right outside the door.