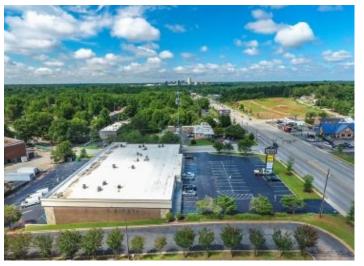

Highly visible center just 1 mile from Downtown Greenville (Stone Ave)., , These retail/ office spaces are available now and ready for your business. With Downtown Greenville in view, this center offers incredible value at a fraction of the lease cost., , Starting at just \$9/SF NNN., , \* 23,500 Vehicles Per Day, \* Plentiful Parking, \* Easy Access, \* High Visibility, \* Close to Downtown Greenville, \* Easily Accessible to I-385 via Pleasantburg Dr., \* High Value at a fraction of the cost of downtown properties.