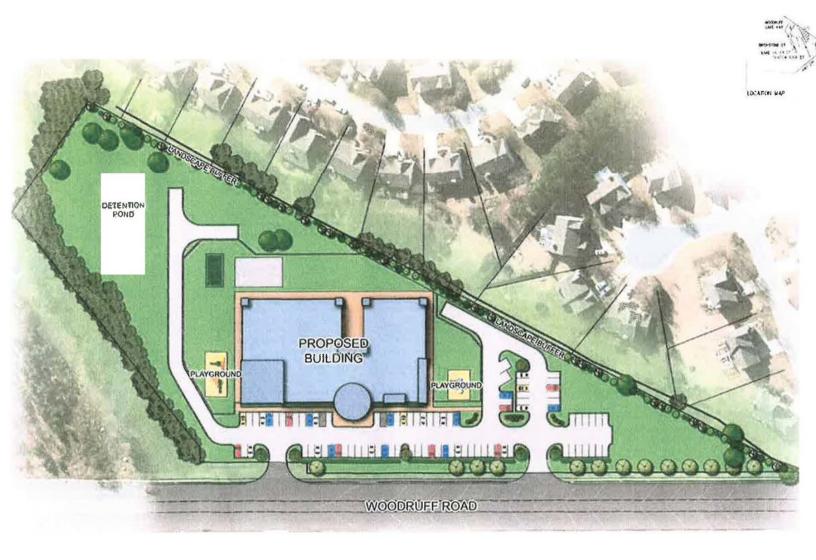

les   |
|--------------------|-----------|-----------|-----------|
| Total Population:  | 6,014     | 50,945    | 105,943   |
| Average HH Income: | \$143,862 | \$118,151 | \$101,967 |

No Warranty Or Representation, Express Or Implied, Is Made As To The Accuracy Of The Information Contained Herein, And The Same Is Submitted Subject To Errors, Omissions, Change Of Price, Rental Or Other Conditions, Prior Sale, Lease Or Financing, Or Withdrawal Without Notice, And Of Any Special Listing Conditions Imposed By Our Principals No Warranties Or Representations Are Made As To The Condition Of The Property Or Any Hazards Contained Therein Are Any To Be Implied.



2536 Woodruff Road Simpsonville, SC 29681

#### **RETAILER MAP**







2536 Woodruff Road Simpsonville, SC 29681

#### **RENDERING**