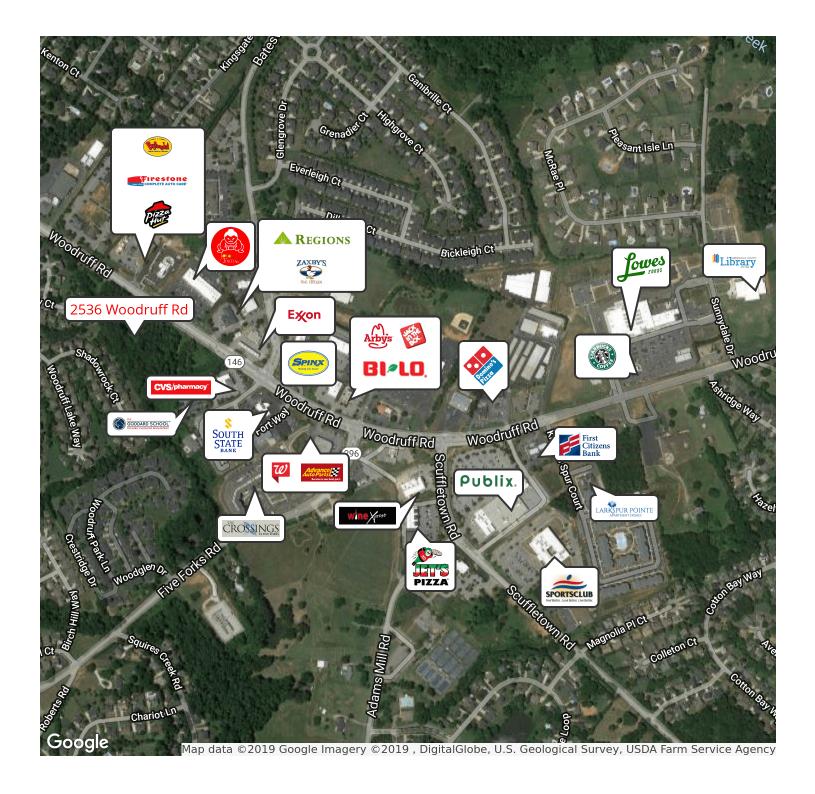

ice: \$2,000,000

| Demographics       | 1 Mile    | 3 Miles   | 5 Miles   |
|--------------------|-----------|-----------|-----------|
| Total Population:  | 6,014     | 50,945    | 105,943   |
| Average HH Income: | \$143,862 | \$118,151 | \$101,967 |

No Warranty Or Representation, Express Or Implied, Is Made As To The Accuracy Of The Information Contained Herein, And The Same Is Submitted Subject To Errors, Omissions, Change Of Price, Rental Or Other Conditions, Prior Sale, Lease Or Financing, Or Withdrawal Without Notice, And Of Any Special Listing Conditions Imposed By Our Principals No Warranties Or Representations Are Made As To The Condition Of The Property Or Any Hazards Contained Therein Are Any To Be Implied.



2536 Woodruff Road Simpsonville, SC 29681

#### **RETAILER MAP**







2536 Woodruff Road Simpsonville, SC 29681

#### **RENDERING**