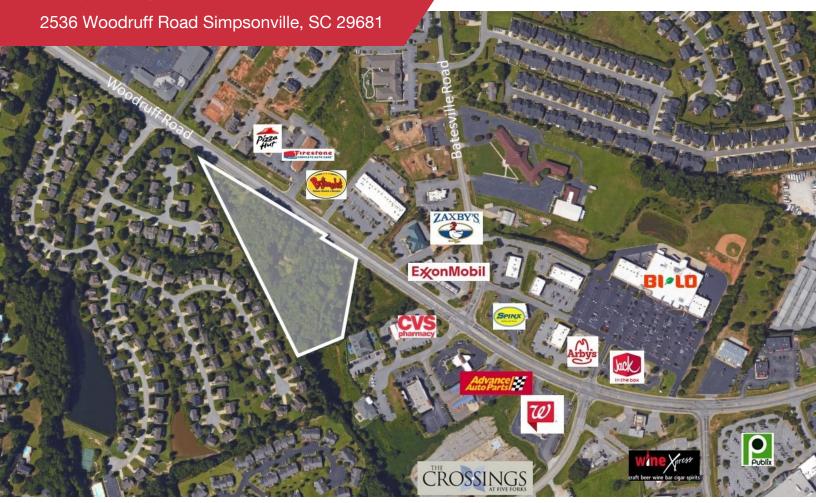

### Land | 5.35 Acres

- One of the last undeveloped land tracts in the very high income, high growth Five Forks area
- 830' of frontage on Woodruff Road
- Traffic Count: 23,000 VPD
- Zoned POD: Greenville County
- Approved uses include: Banks, Office, Day Care Center, Nursing Home, Church, Multifamily Developments, Medical Clinic, and several others
- Sale Price: \$2,000,000

2536 Woodruff Road Simpsonville, SC 29681