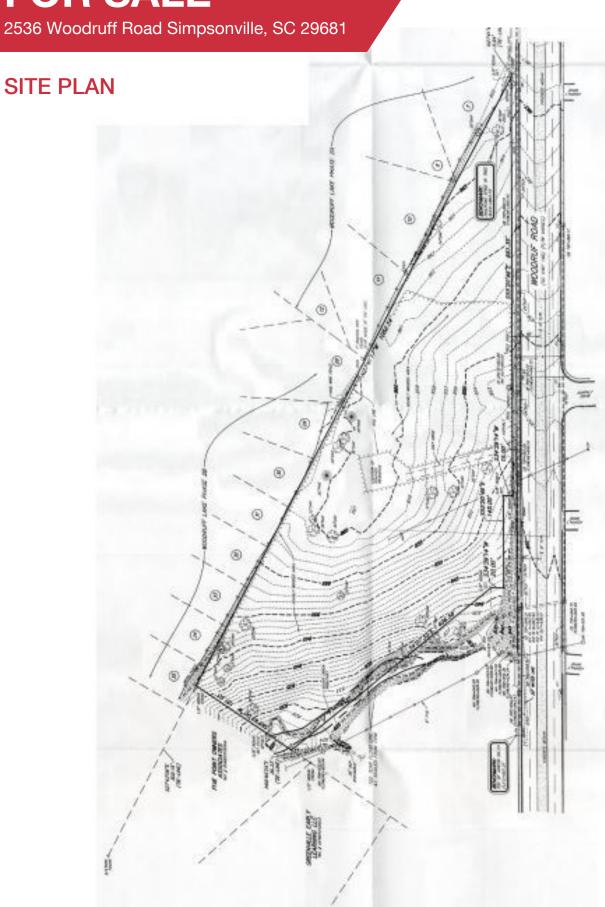

### Land | 5.35 Acres

- One of the last undeveloped land tracts in the very high income, high growth Five Forks area
- 830' of frontage on Woodruff Road
- Traffic Count: 23,000 VPD
- Zoned POD: Greenville County
- Approved uses include: Banks, Office, Day Care Center, Nursing Home, Church, Multifamily Developments, Medical Clinic, and several others
- Sale Price: \$2,000,000

2536 Woodruff Road Simpsonville, SC 29681