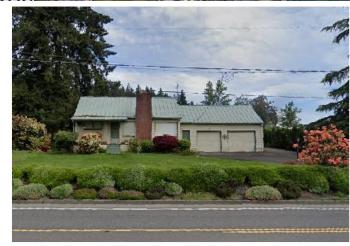

# FOR SALE

1.5 ACRES GENERAL COMMERCIAL

208 NW 179th Street I Ridgefield, WA 98642

### PROPERTY HIGHLIGHTS

- 1.5 Acres (65,340 SF)
- Zoned General Commercial (GC)
- 1,468 SF building fronting 179<sup>th</sup> Street
- 1,500 SF shop building
- Excess land to accommodate storage or other commercial uses
- Price: \$995,000