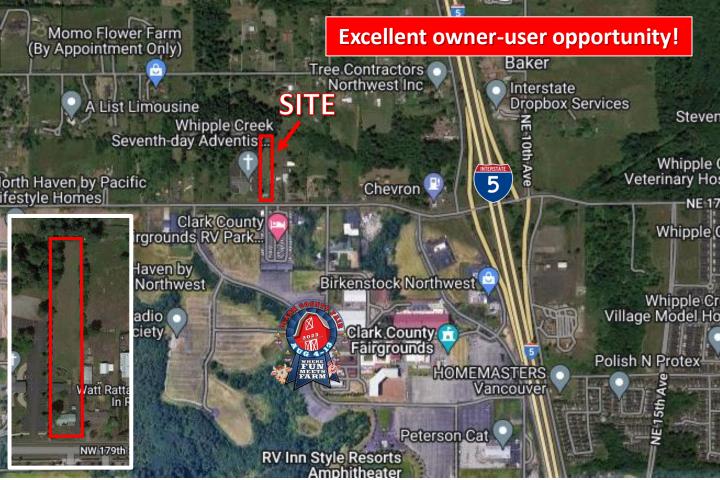

# FOR SALE

1.5 ACRES GENERAL COMMERCIAL

208 NW 179th Street I Ridgefield, WA 98642

### PROPERTY HIGHLIGHTS

- 1.5 Acres (65,340 SF)
- Zoned General Commercial (GC)
- 1,468 SF building fronting 179<sup>th</sup> Street
- 1,500 SF shop building
- Excess land to accommodate storage or other commercial uses
- Price: \$995,000