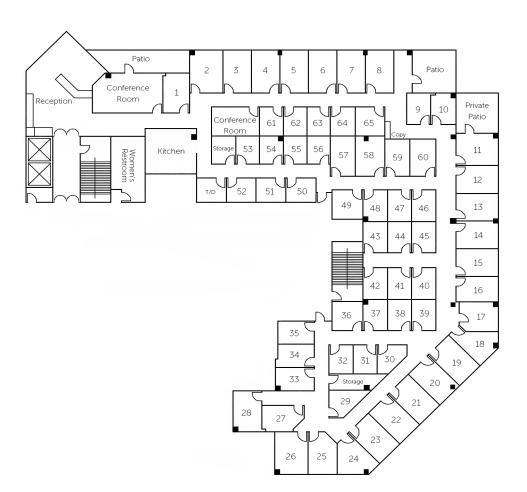

## **ABOUT THIS LOCATION**

Welcome to our Paradise Valley location in the Anasazi Plaza Office Park at 11201 North Tatum Boulevard, Suite 300, Phoenix, AZ 85028. Our 14,444 square foot executive suite has 65 newly built-out exterior window and interior offices to accommodate all your business desires and needs.