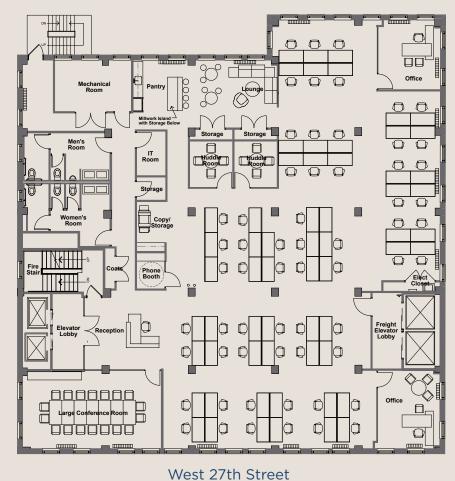

## 3RD FLOOR PRE-BUILT PLAN

west 27th stree

## ACCOMMODATIONS ACHIEVED

Elevator Lobby

Reception

- (1) Large Conference Room (seats 18)
- (2) Huddle Rooms (seats 4)
- (1) Pantry/Lounge(2) Private Offices
- (62) Benching Stations

(1) Copy/Alcove

- (1) Phone Booth
- (1) IT Room (1) Coat Closet
- (2) Storage Closets
- (1) Storage Room
  Freight Elevator Lobby
- Men's Room Women's Room
- Mechanical Room