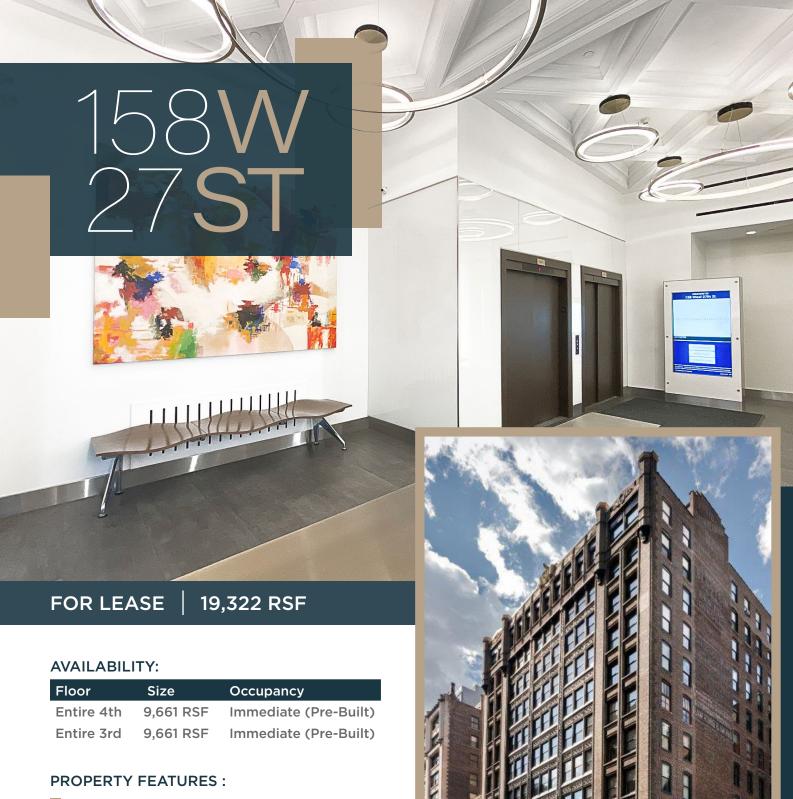

- Brand New Lobby
- Brand New Elevator Cabs
- High-End Open Plan Pre-Builts
- Glass-Front Office & Conference Rooms
- Hardwood Floors
- High Ceilings
- Efficient Side-Core Floorplates