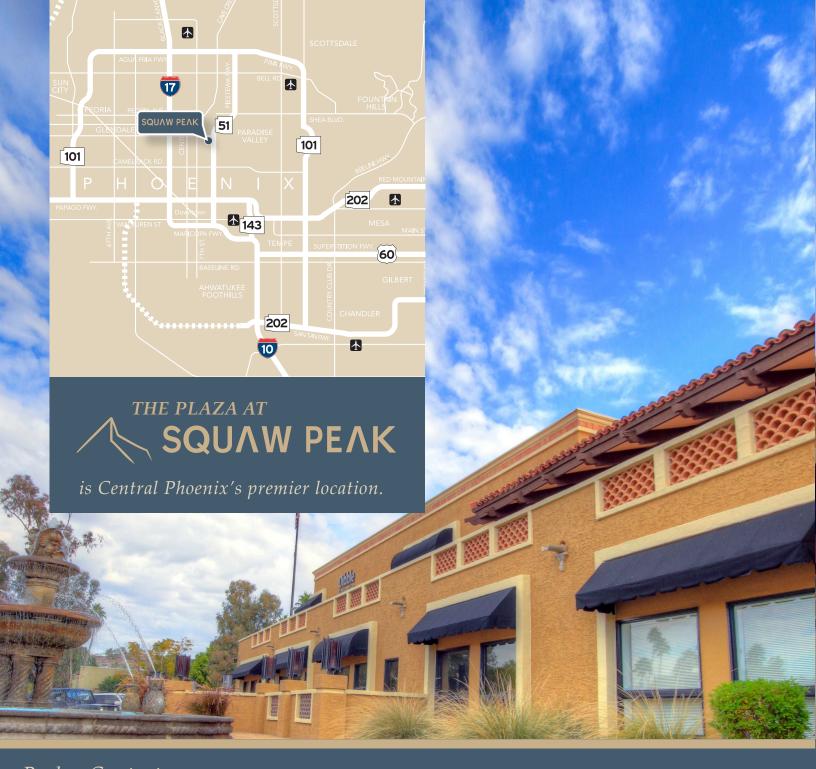

7500 N DREAMY DRAW DR | 7600 N 16TH ST | 7600 N 15TH ST | PHOENIX, ARIZONA

# THE PLAZA AT SQUAW PEAK

accommodates all your office needs in an amenity rich, resort setting.

# The Location

- Easy access to State Highway 51, I-10 and Loop 101
- Access and visibility on desired N 16th Street
- Adjacent to Pointe Hilton Squaw Peak Resort
- Close proximity to Camelback Corridor, Paradise Valley, and Downtown Phoenix
- Easy access to Paradise Valley and North Scottsdale Executive Housing
- Many great dining options located along 16th Street
- Minutes from Piestewa Peak hiking area