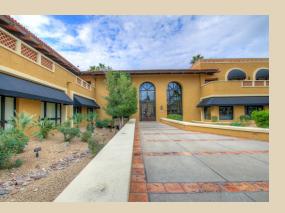

# Highlights

- New, stable ownership!
- Three office buildings totaling over 428,000 SF
- The 10,000 square foot Tocasierra Spa, Salon & Fitness Centre on-site
- On-site conference facilities and management
- Covered, reserved parking available
- Spanish-Mediterranean architecture featuring large open atriums
- Lush mature landscaping with open meeting space and multiple fountains
- Large flexible floor plates to accommodate large and small-users