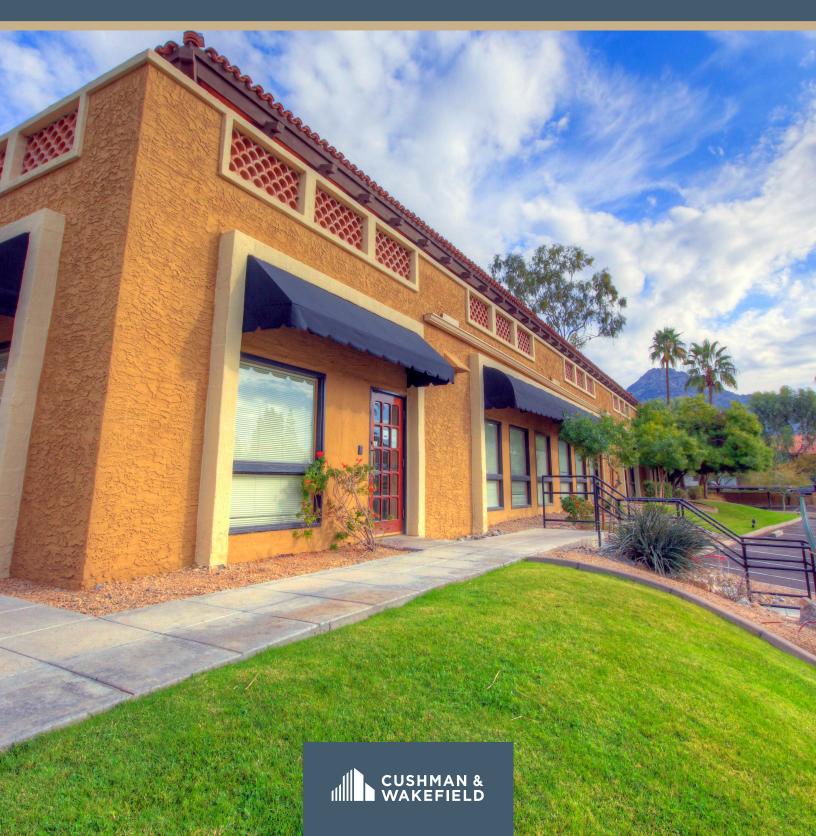

# THE PLAZA AT SQUAW PEAK

accommodates all your office needs in an amenity rich, resort setting.

# Highlights

- New, stable ownership!
- Three office buildings totaling over 428,000 SF
- The 10,000 square foot Tocasierra Spa, Salon & Fitness Centre on-site
- On-site conference facilities and management
- Covered, reserved parking available
- Spanish-Mediterranean architecture featuring large open atriums
- Lush mature landscaping with open meeting space and multiple fountains
- Large flexible floor plates to accommodate large and small-users