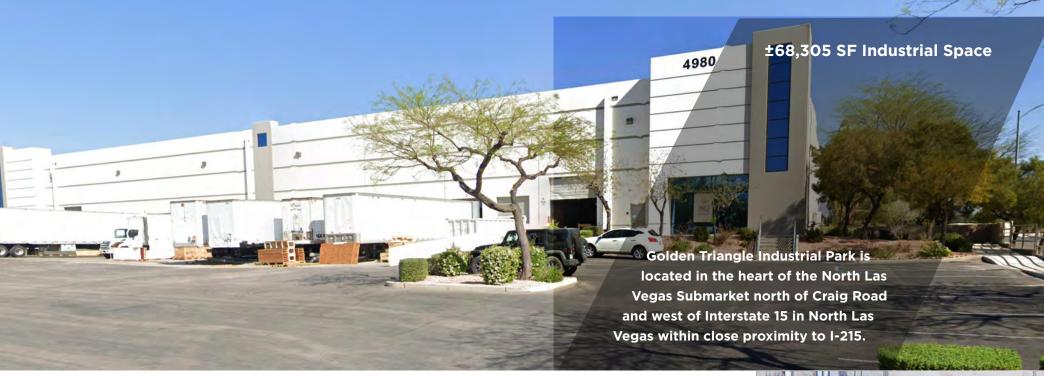

### Golden Triangle Industrial Park - Building A

4980 Statz Street, Suite 150 | North Las Vegas, NV 89081

#### **PROPERTY FEATURES**

- ±2,500 SF 2-Story Office Space
- 2,500 Amps, 277/480 Volts, 3-Phase Power, 4-Wire Flectrical
- ±30' Clear Height
- ESFR Fire Sprinkler System
- 12 Dock High Loading Doors

- 2 Ramped/Drive-In Doors
- 1 Rail Serviceable Door (\*Tenant to check with UPRR\*)
- M-2 Zoning
- 50' x 52' Column Spacing
- Skylights