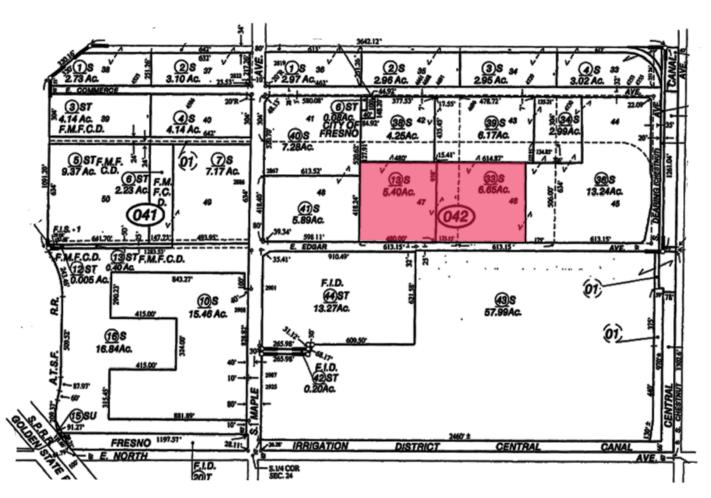

- 12.05± Acres on two parcels (can be sold separately)
- \$1,837,143.00 (\$3.20\SF)
- APNs: 487-042-13s (5.40± ac)
   487-042-33s (6.65± ac)
- M3, Heavy Industrial zoning
- Water & Sewer west of the site in Edgar and Maple Avenues