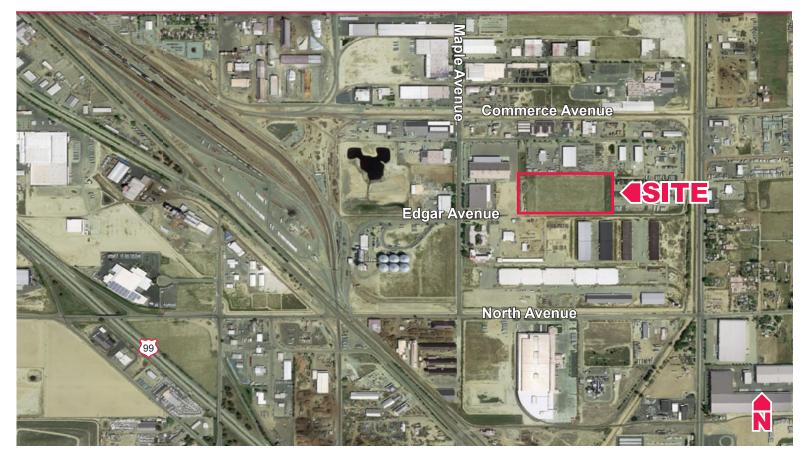

## **AVAILABLE FOR SALE**

Prime Industrial Land - 12.05± Acres

Heavy Industrial zoned land located east of Freeway 99, just off of Maple Avenue, between Jensen Avenue and North Avenue. The location offers great access to Freeway 99.

## Edgar Avenue, east of Maple, south of Jensen - Fresno, CA