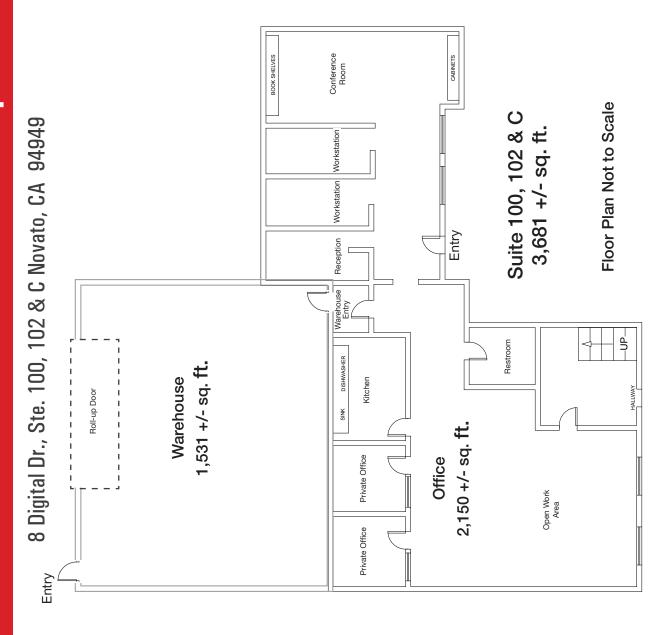

8 Digital Dr., Ste. 100, 102 & C, Novato, CA

- 2 Private Offices
- Open Work Area
- 18' High Warehouse
- Roll-up Door
- Skylights
- Sprinklers

## **Building/Space Description:**

This ground floor office/warehouse unit has two private offices, an open work area, reception area, a conference room, lunchroom and a restroom. Excellent glass line with windows on the front. The warehouse space is 1,531 +/- sq. ft. and includes a roll-up door, sprinklers and an 18 foot, insulated ceiling.

### **Space Information/Features:**

Total Available Square Feet: 3,681 +/- sq. ft.
Office Space: 2,150 +/- sq. ft.
Warehouse Space: 1,531 +/- sq. ft.

Divisible: No
Ceiling Clear Height: 18 feet
Power Available at Sub-Panel: 200 amp
Parking Spaces: 6 unreserved