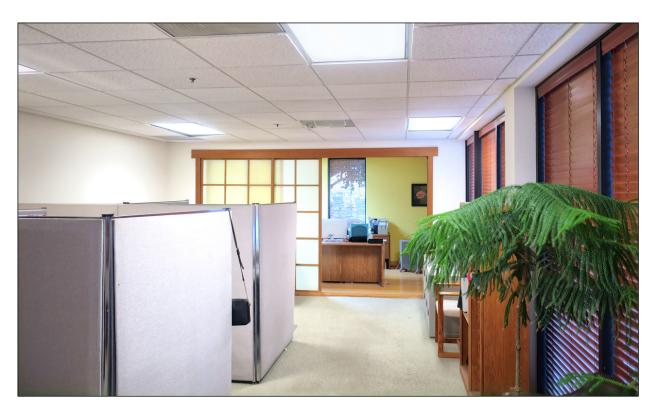

## **Building/Space Description:**

This ground floor office/warehouse unit has two private offices, an open work area, reception area, a conference room, lunchroom and a restroom. Excellent glass line with windows on the front. The warehouse space is 1,531 +/- sq. ft. and includes a roll-up door, sprinklers and an 18 foot, insulated ceiling.