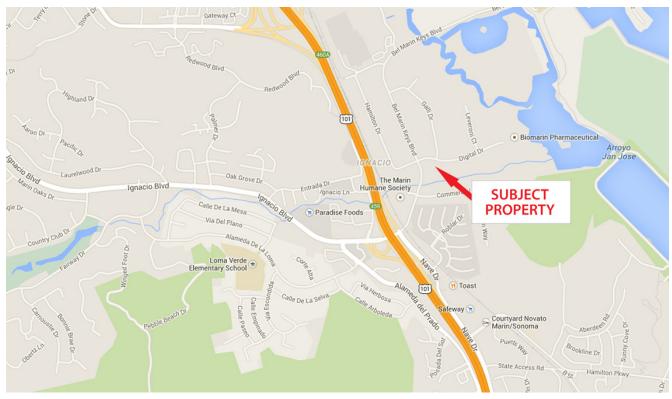

### **Location Description:**

This property is located in the Bel Marin Keys Office Park, a multi-purpose industrial office park, just off Hwy. 101 & 37, just 10 minutes north of Downtown San Rafael.

Click here to View in Google Maps

No warranty or representation, express or implied, is made as to the accuracy of the information contained herein, and same is submitted subject to errors, omissions, change of price, rental or other conditions, withdrawal without notice, and to any special listing conditions imposed by our principals. The prospective purchaser/lessee should independently verify all information.