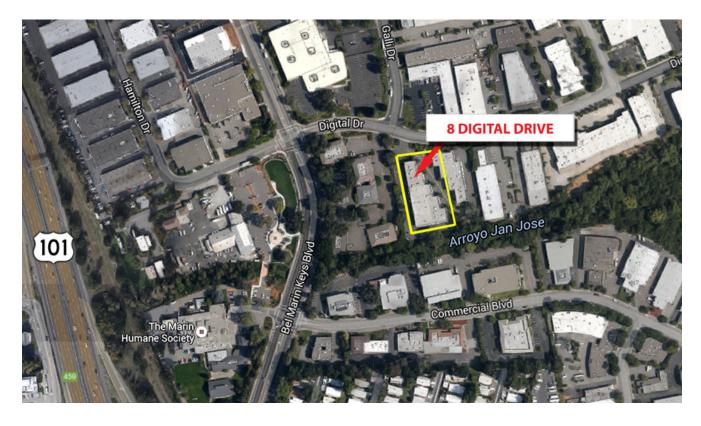

8 Digital Dr., Ste. 100, 102 & C Novato, CA 94949

### **Location Description:**

This property is located in the Bel Marin Keys Office Park, a multi-purpose industrial office park, just off Hwy. 101 & 37, just 10 minutes north of Downtown San Rafael.

Click here to View in Google Maps

No warranty or representation, express or implied, is made as to the accuracy of the information contained herein, and same is submitted subject to errors, omissions, change of price, rental or other conditions, withdrawal without notice, and to any special listing conditions imposed by our principals. The prospective purchaser/lessee should independently verify all information.