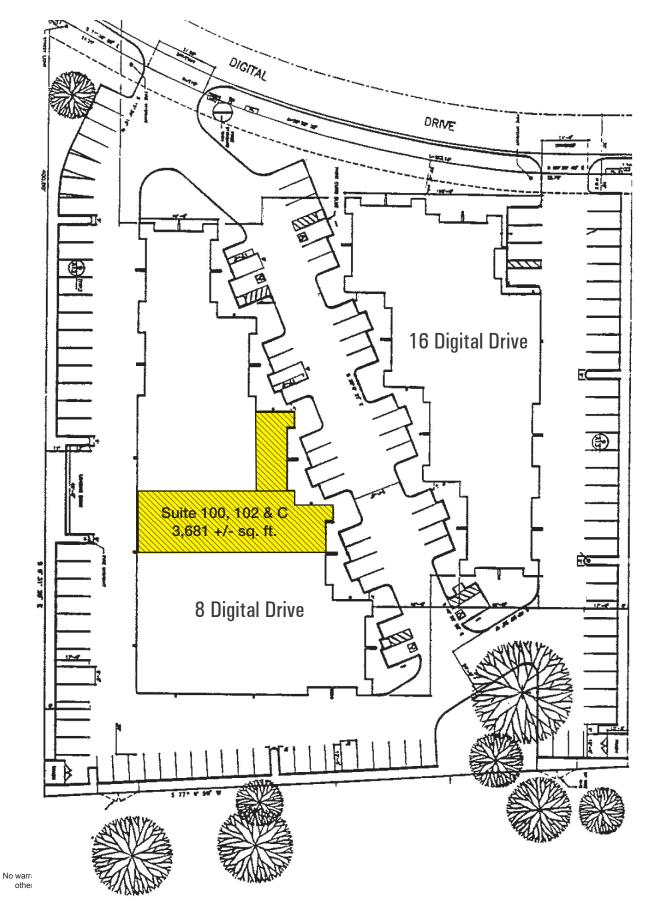

### **Space Information/Features:**

Total Available Square Feet: 3,681 +/- sq. ft.
Office Space: 2,150 +/- sq. ft.
Warehouse Space: 1,531 +/- sq. ft.

Divisible: No
Ceiling Clear Height: 18 feet
Power Available at Sub-Panel: 200 amp
Parking Spaces: 6 unreserved

### **Building Information/Features:**

Total Building Square Feet: 28,044 +/- sq. ft.

Year Constructed: 1985 +/-

Zoning/Permitted Uses: PD (Planned Development)

Fire Sprinklers: Yes

Heating & Air Conditioning: Yes (office only)