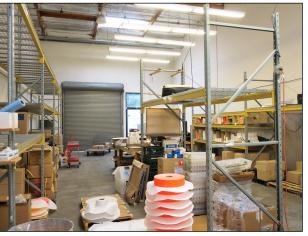

## **Building/Space Description:**

This ground floor office/warehouse unit has two private offices, an open work area, reception area, a conference room, lunchroom and a restroom. Excellent glass line with windows on the front. The warehouse space is 1,531 +/- sq. ft. and includes a roll-up door, sprinklers and an 18 foot, insulated ceiling.

### **Space Information/Features:**

Total Available Square Feet: 3,681 +/- sq. ft.
Office Space: 2,150 +/- sq. ft.
Warehouse Space: 1,531 +/- sq. ft.

Divisible: No
Ceiling Clear Height: 18 feet
Power Available at Sub-Panel: 200 amp
Parking Spaces: 6 unreserved

Number of Roll-up Doors: 1
Skylights: 2
Warehouse Ceiling Insulated: Yes