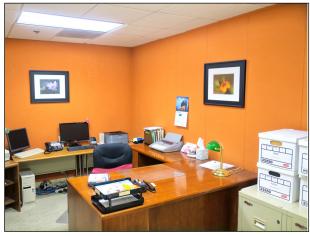

## **Building/Space Description:**

This ground floor office/warehouse unit has two private offices, an open work area, reception area, a conference room, lunchroom and a restroom. Excellent glass line with windows on the front. The warehouse space is 1,531 +/- sq. ft. and includes a roll-up door, sprinklers and an 18 foot, insulated ceiling.