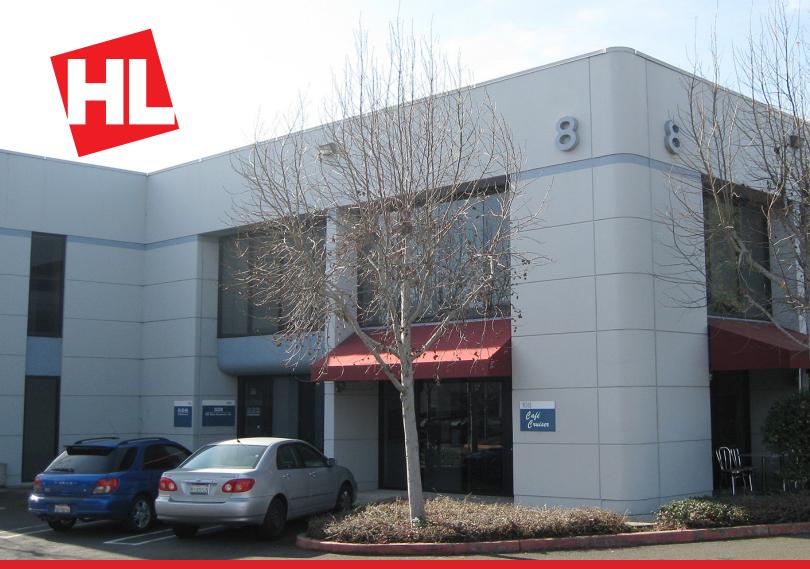

8 Digital Dr., Ste. 100, 102 & C, Novato, CA

- 2 Private Offices
- Open Work Area
- 18' High Warehouse
- Roll-up Door
- Skylights
- Sprinklers

8 Digital Dr., Ste. 100, 102 & C Novato, CA 94949

## **Building/Space Description:**

This ground floor office/warehouse unit has two private offices, an open work area, reception area, a conference room, lunchroom and a restroom. Excellent glass line with windows on the front. The warehouse space is 1,531 +/- sq. ft. and includes a roll-up door, sprinklers and an 18 foot, insulated ceiling.

### **Location Description:**

This property is located in the Bel Marin Keys Office Park, a multi-purpose industrial office park, just off Hwy. 101 & 37, just 10 minutes north of Downtown San Rafael.