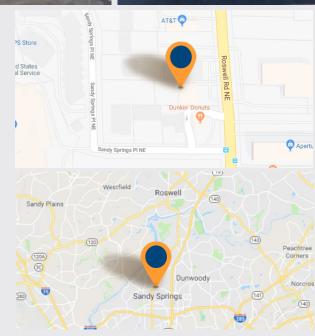

# 6074 ROSWELL ROAD

6074 Roswell Rd, Sandy Springs, GA 30342

6,864 SF AVAILABLE FOR LEASE

### **PROPERTY HIGHLIGHTS**

- Well located in the heart of Sandy Springs, one of Atlanta's most desirable suburbs
- Great visibility to Roswell Road and traffic counts of 36,740 VPD
- Easy access to GA-400 and I-285
- Impressive demographics with avg. HHI's of over \$125,000
- Unique, stand-alone building with great monument signage