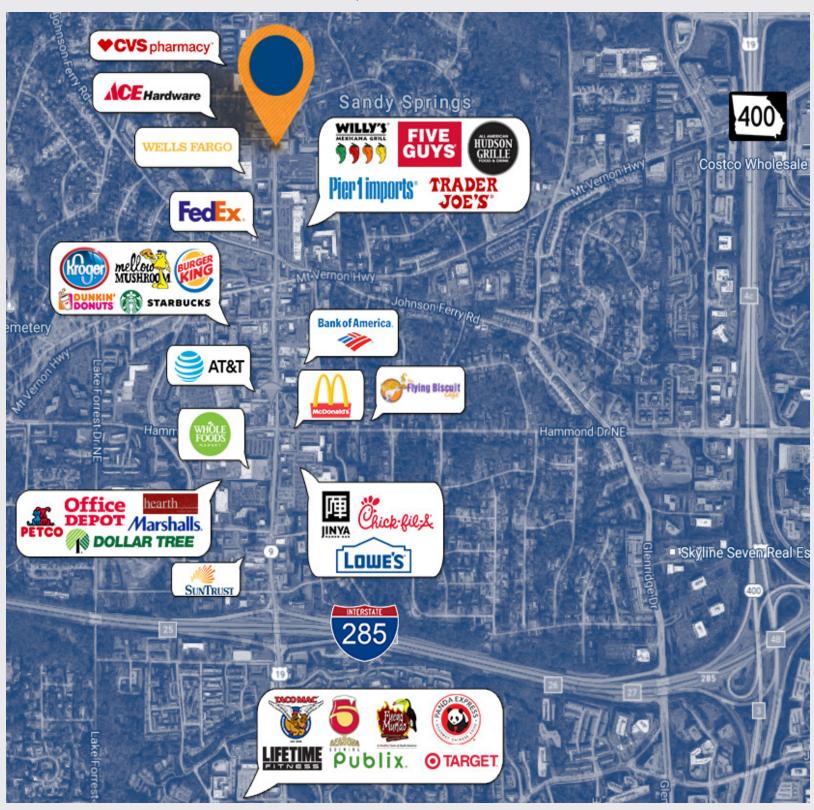

# 6074 ROSWELL ROAD

6074 Roswell Rd, Sandy Springs, GA 30342

6,864 SF AVAILABLE FOR LEASE

### **PROPERTY HIGHLIGHTS**

- Well located in the heart of Sandy Springs, one of Atlanta's most desirable suburbs
- Great visibility to Roswell Road and traffic counts of 36,740 VPD
- Easy access to GA-400 and I-285
- Impressive demographics with avg. HHI's of over \$125,000
- Unique, stand-alone building with great monument signage

## 6074 ROSWELL ROAD // SITE PLAN

STE

**TENANT** 

SF

101

**AVAILABLE** 

6,864