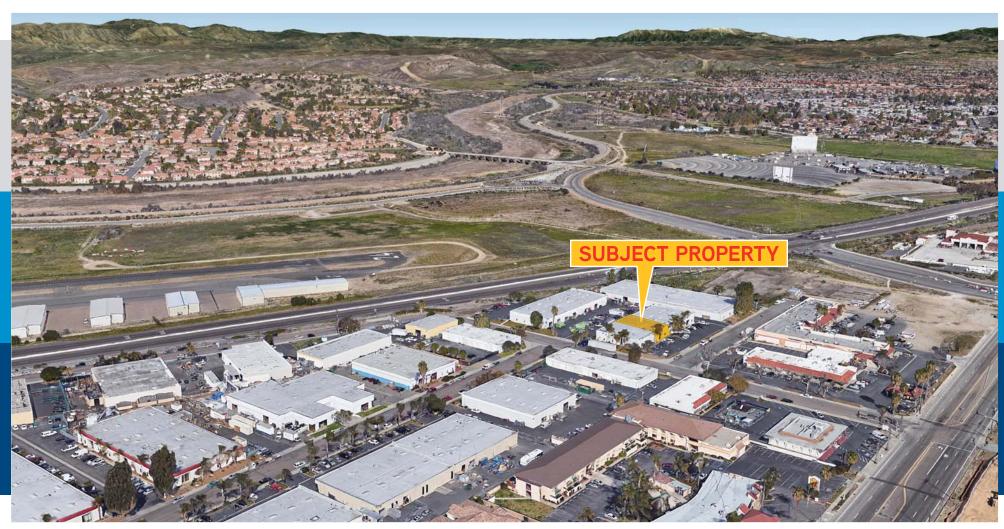

# 180 ROYMAR RD, SUITES A-C

OCEANSIDE, CA 92058

**AVAILIBILITY:** Suites A - B

Suite C

± 4,000 SF ± 2,000 SF

LEASE RATE: \$0.88/SF MG