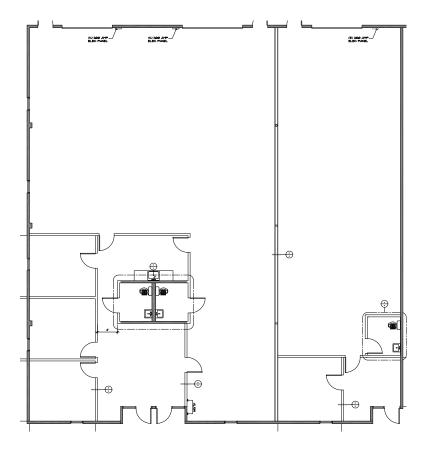

# FOR LEASE ±2,000 - 6,000 SF INDUSTRIAL SUITES

FLOOR PLAN

### PROPERTY HIGHLIGHTS

- > Freestanding industrial building
- > 3 grade level doors 12' x 10'
- > 14.5' clear height
- > Excellent visibility on Highway 76
- > Power 200 amp, 3 phase, 120/280 volt
- > Suite A B: Reception, 3 private offices, 2 restroom and warehouse
- > Suite C: Reception, office, restroom and warehouse