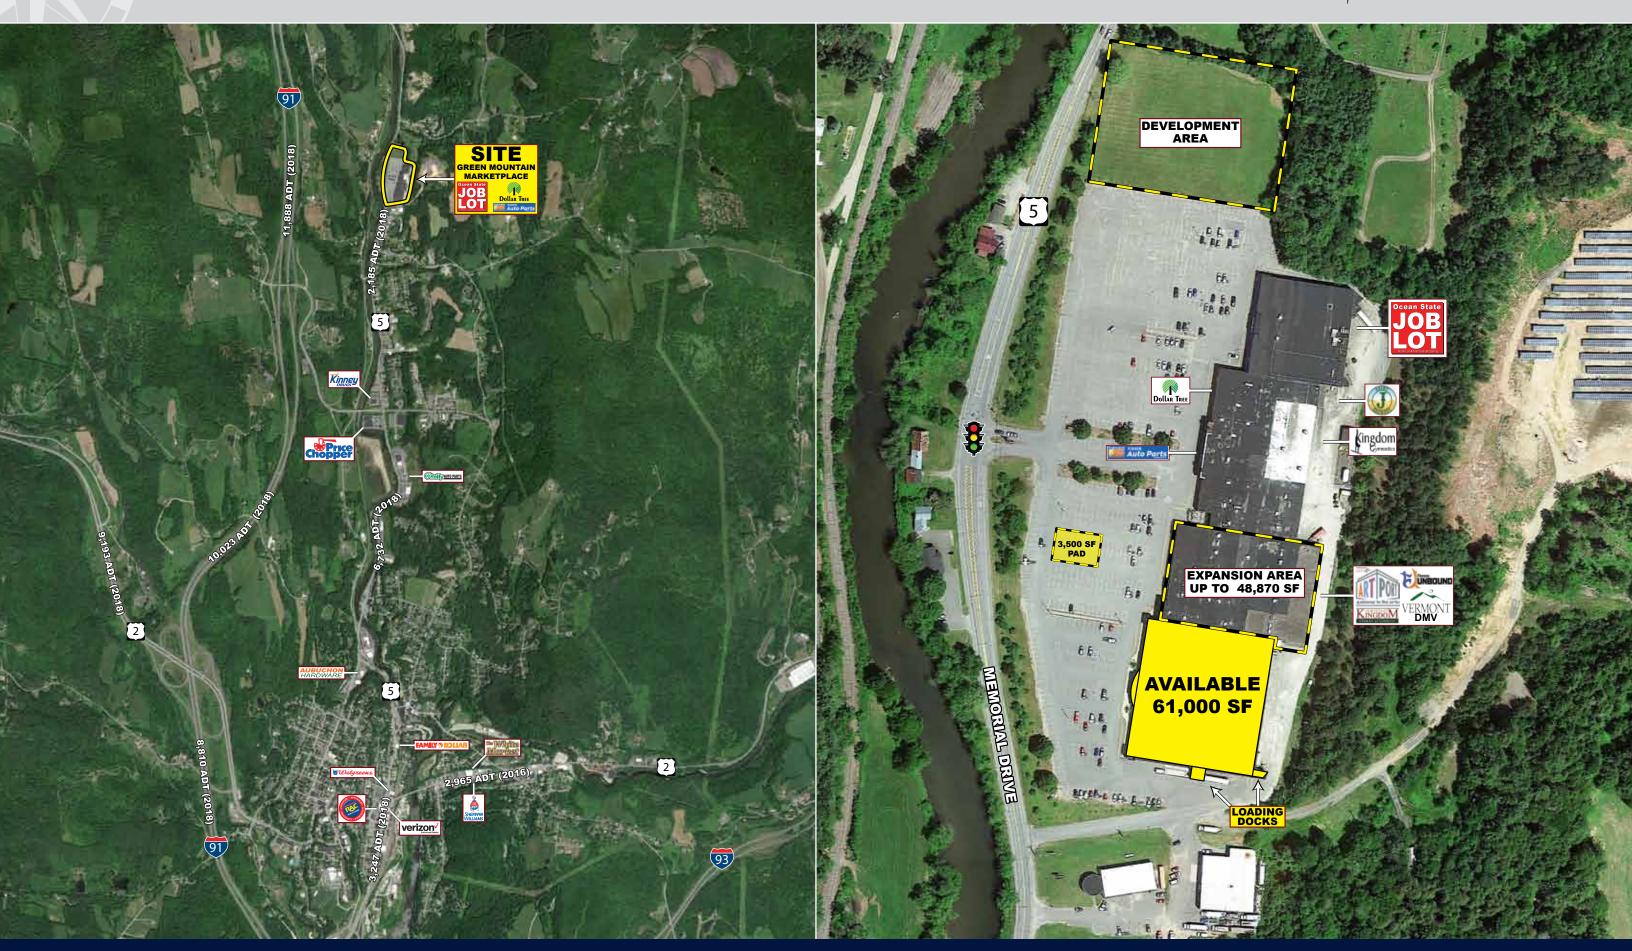

#### **PROPERTY HIGHLIGHTS**

- » 61,000 SF Former JCPenney for Lease
- » Additional 48,870 SF Available
- » High Barrier to Entry Market
- » Excellent Visibility & Access
- » Pad Site Available
- » Pylon Signage Available
- » Multiple Loading Docks
- » Co-Tenancy with Ocean State Job Lot, Dollar Tree, Vermont DMV and more

## Green Mountain Marketplace - 1996 Memorial Dr. (Rt. 5), St. Johnsbury, Vermont