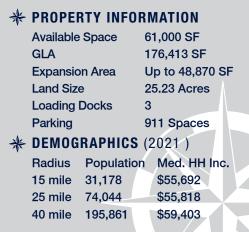

#### **PROPERTY HIGHLIGHTS**

- » 61,000 SF Former JCPenney for Lease
- » Additional 48,870 SF Available
- » High Barrier to Entry Market
- » Excellent Visibility & Access
- » Pad Site Available
- » Pylon Signage Available
- » Multiple Loading Docks
- » Co-Tenancy with Ocean State Job Lot, Dollar Tree, Vermont DMV and more