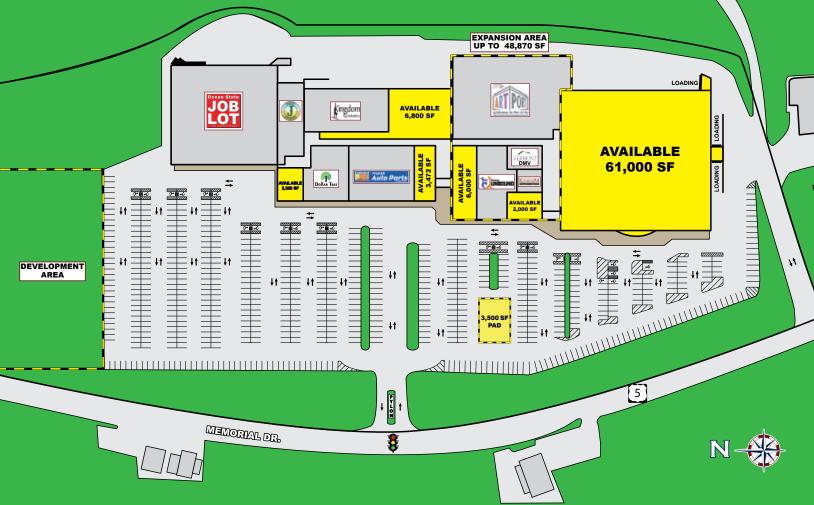

#### **PROPERTY HIGHLIGHTS**

- » 61,000 SF Former JCPenney for Lease
- » Additional 48,870 SF Available
- » High Barrier to Entry Market
- » Excellent Visibility & Access
- » Pad Site Available
- » Pylon Signage Available
- » Multiple Loading Docks
- » Co-Tenancy with Ocean State Job Lot, Dollar Tree, Vermont DMV and more

## Green Mountain Marketplace - 1996 Memorial Dr. (Rt. 5), St. Johnsbury, Vermont