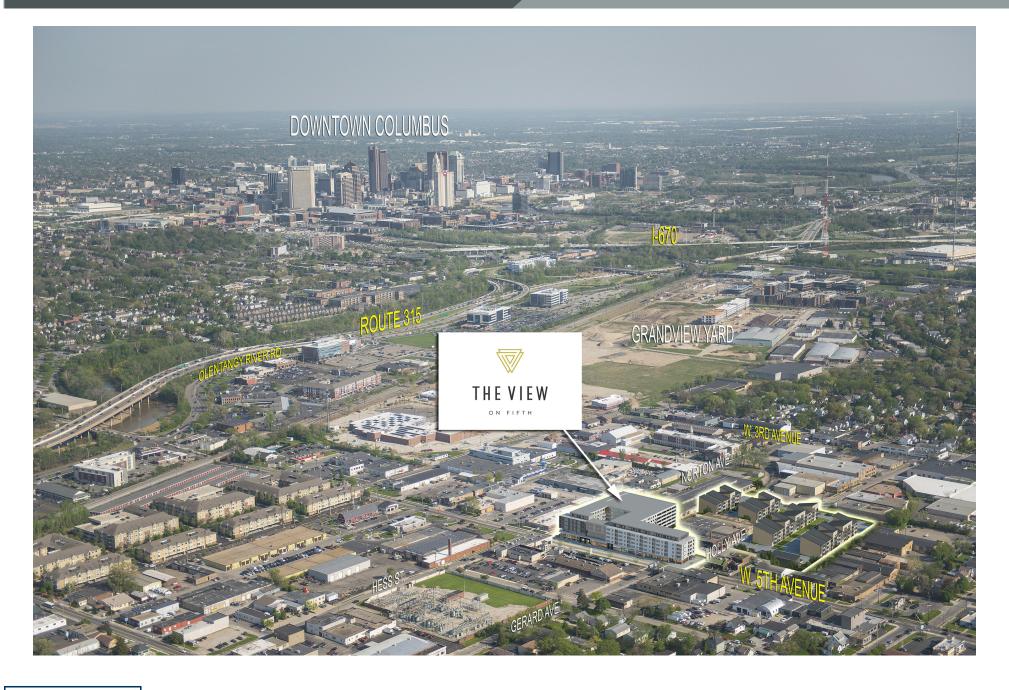

Located in the heart of the Grandview Heights area, the View on Fifth is a mixed-use project that includes over 25,000 square feet of prime retail and restaurant space. a freestanding six-story parking garage and 285 luxury apartment units. Retailers will have exceptional visibility and access, as well as dedicated structured parking. Grandview Heights, an affluent neighborhood filled with young professionals and a creative working class, is at the forefront of the city's dining scene and is located just minutes from The Ohio State University with more than 88,000 faculty, staff and students and downtown Columbus.

## LOCATION

Grandview Heights, Ohio Fifth Avenue, west of Olentangy River Rd