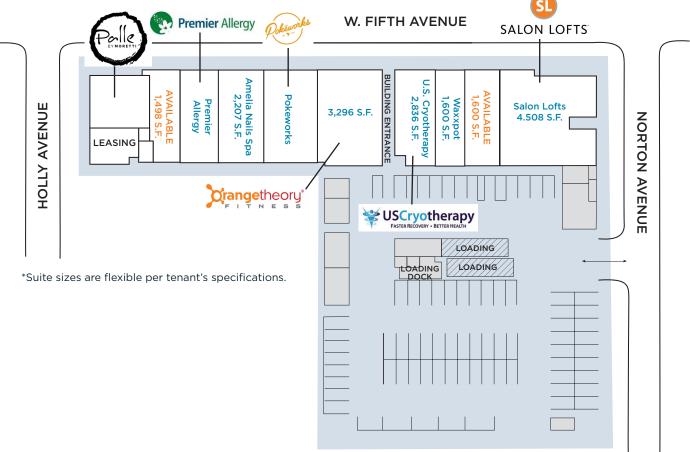

### **KEY TENANTS**

SALON LOFTS

### SIZE

25,000 + square feet of retail space