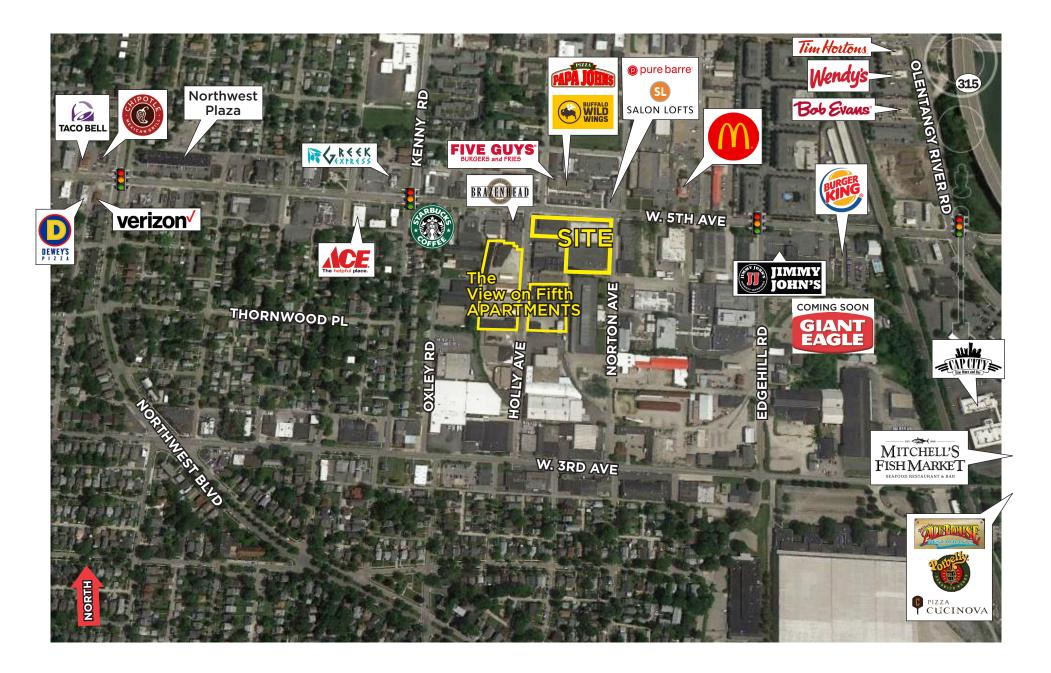

Located in the heart of the Grandview Heights area, the View on Fifth is a mixed-use project that includes over 25,000 square feet of prime retail and restaurant space. a freestanding six-story parking garage and 285 luxury apartment units. Retailers will have exceptional visibility and access, as well as dedicated structured parking. Grandview Heights, an affluent neighborhood filled with young professionals and a creative working class, is at the forefront of the city's dining scene and is located just minutes from The Ohio State University with more than 88,000 faculty, staff and students and downtown Columbus.

Spacious end-cap restaurant opportunities with al fresco dining

Onsite parking

•High traffic and impressive demographics

16,803 vehicles per day

•151.576 population within a 3-mile radius

### **KEY TENANTS**

SALON LOFTS

### SIZE

25,000 + square feet of retail space

## LOCATION

Grandview Heights, Ohio Fifth Avenue, west of Olentangy River Rd

## **TRAFFIC COUNTS**

W. 5th Avenue - 16.803 W. 3rd Avenue - 14,000 Olentangy River Road - 22,473 Kenny Road - 6,415