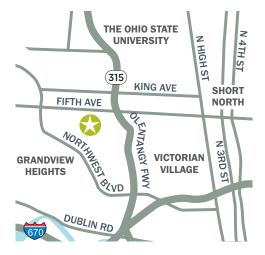

ION

Grandview Heights, Ohio Fifth Avenue, west of Olentangy River Rd

## **TRAFFIC COUNTS**

W. 5th Avenue - 16.803 W. 3rd Avenue - 14,000 Olentangy River Road - 22,473 Kenny Road - 6,415

## **KEY DEMOGRAPHICS**

# POPULATION

**Current Estimated Population** 361.006 Projected Population (5 Years) 388.275 2010 Census Population 323,062

#### HOUSEHOLDS

Current Estimated Households 153,126 Projected Households (5 Years) 164,694 2010 Census Households 137.179

#### INCOME

MEDIAN AGE

Average Household Income \$70.398 Household Income \$50,000+ 49.5%

33 years

\$2,142

5-MILE RADIUS

DAYTIME DEMOGRAPHICS Number of Businesses 20.056 Number of Employees 443,955 **Total Daytime Population** 552.997

#### CONSUMER EXPENDITURES

\$3.94 B **Total Retail Expenditures** Per Household per Month



## **LEASING CONTACTS**

**Chad Hamrick** 614.744.2033 DIRECT 614.228.5331 OFFICE CHamrick@castoinfo.com

Svdnev Federer 614.227.3477 DIRECT 614.228.5331 OFFICE SAndrewsFederer@castoinfo.com



250 Civic Center Drive, Suite 500 Columbus, Ohio 43215

www.castoinfo.com



Inspired ideas. Integrated real estate solutions.

cvf-overview | 5/15/2018

# THE VIEW ON FIFTH | Grandview Heights, Ohio



CASTO



Tenant names, building sizes and shopping center configuration are subject to change.