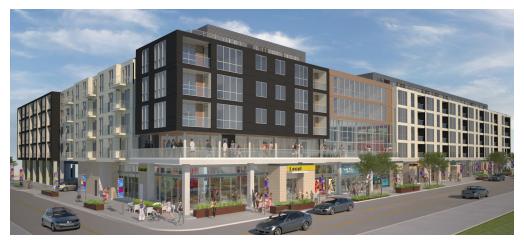

Located in the heart of the Grandview Heights area, the View on Fifth is a mixed-use project that includes over 25,000 square feet of prime retail and restaurant space. a freestanding six-story parking garage and 285 luxury apartment units. Retailers will have exceptional visibility and access, as well as dedicated structured parking. Grandview Heights, an affluent neighborhood filled with young professionals and a creative working class, is at the forefront of the city's dining scene and is located just minutes from The Ohio State University with more than 88,000 faculty, staff and students and downtown Columbus.

Spacious end-cap restaurant opportunities with al fresco dining

Onsite parking

•High traffic and impressive demographics

16,803 vehicles per day

•151.576 population within a 3-mile radius

### SIZE

25,000 + square feet of retail space