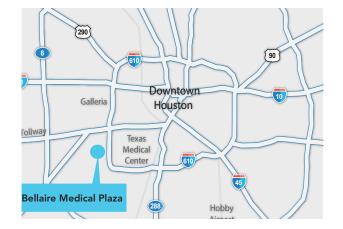

#### **AMENITIES**

- Within Close Proximity of the Texas Medical Center, Galleria, Downtown, and Hobby Airport
- Next to Cornerstone Specialty Hospitals Bellaire and M.D. Anderson Diagnostic Imaging
- Covered Drop-off Area
- LabCorp, Pharmacy, and a Vending Area