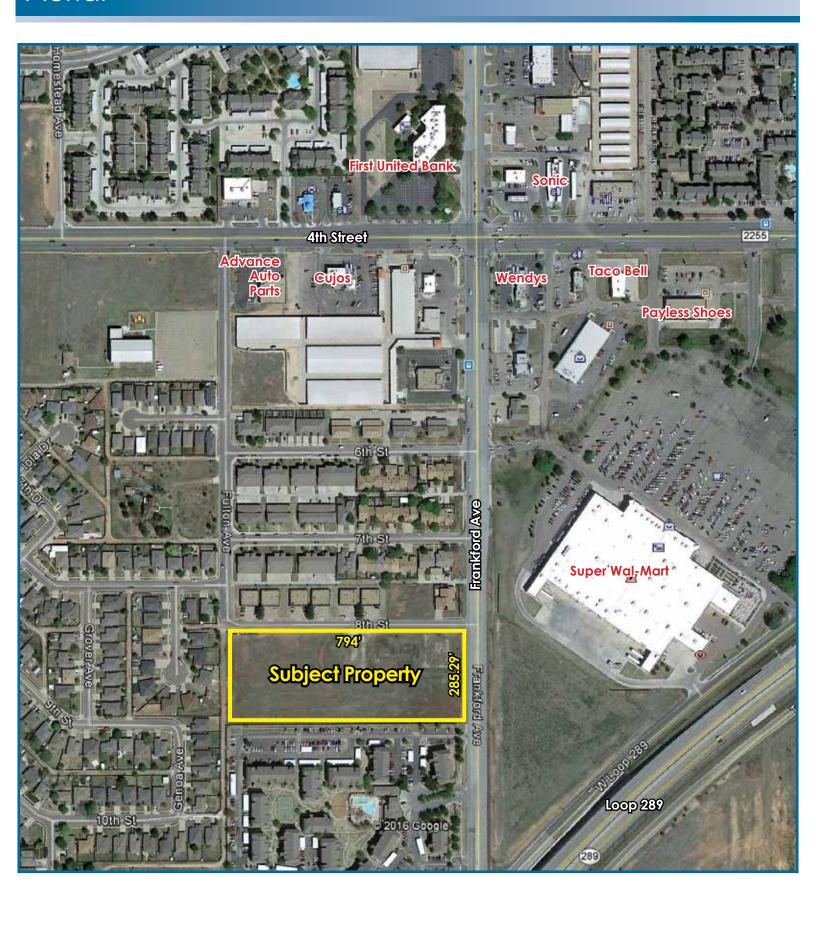

## 802 Frankford Ave., Lubbock, TX

List Price: .....\$10.00/SF

Tract Size: ...... 5.767 Acres 285.29'x794'

Utilities:.....To Site

Pro Ratas:.....Unpaid

Taxes: ......\$14,536.73 (2013)

- \* Located West of Wal-Mart
- \* Frontage on Frankford Ave: 285.29'
- \* Frankford Ave is 5 lanes from Loop 289 to the Clovis Hwy.

## Aerial