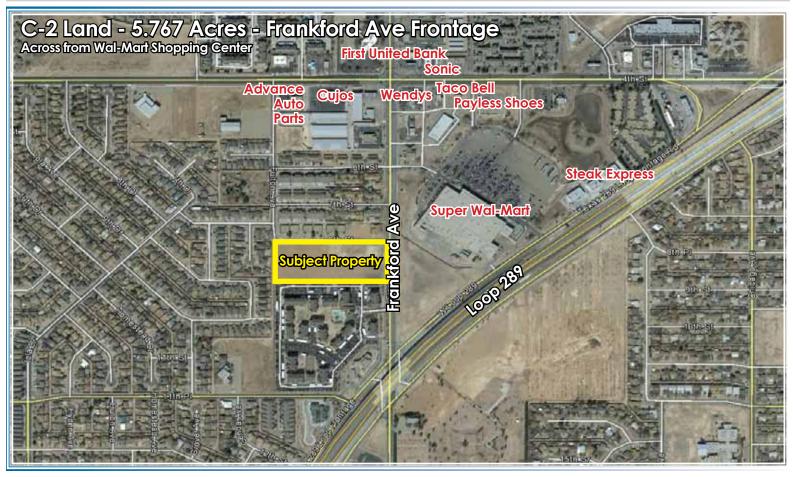

## 802 Frankford Ave., Lubbock, TX

List Price: .....\$10.00/SF

Tract Size: ...... 5.767 Acres 285.29'x794'

Utilities:.....To Site

Pro Ratas:.....Unpaid

Taxes: ......\$14,536.73 (2013)

- \* Located West of Wal-Mart
- \* Frontage on Frankford Ave: 285.29'
- \* Frankford Ave is 5 lanes from Loop 289 to the Clovis Hwy.