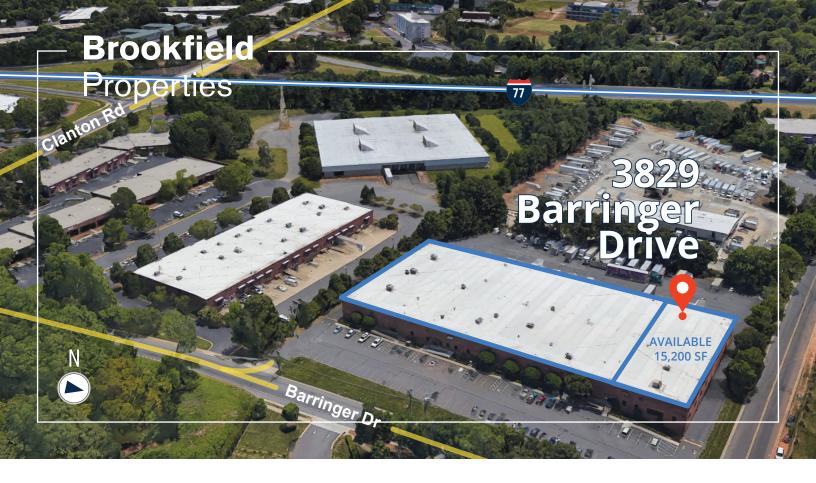

## **Barringer Drive**

3829 Barringer Drive, Charlotte NC 28217

Located less than one mile from I-77, Barringer Drive is in the Airport submarket and  $\pm$  5 miles from CLT International Airport.

TOTAL BUILDING: 76,000 SF AVAILABLE: 15,200 SF OFFICE/SHOWROOM AREA: 4,000 - 6,681 SF CONSTRUCTION: Masonry AUTO PARKING: ~30 auto spaces TRUCK COURT: Fully secured CLEAR HEIGHT: 20' FIRE SPRINKLER: "Ordinary Hazard" wet sprinkler system LOADING: 1 DH; 1 DI POWER: 3 phase, 200a, 480v ZONING: I-2 LIGHTING: LED highbay with motion sensors

- Close proximity to Interstates 77, 485 and 85
- Airport submarket
- ± 5 miles to Charlotte CBD