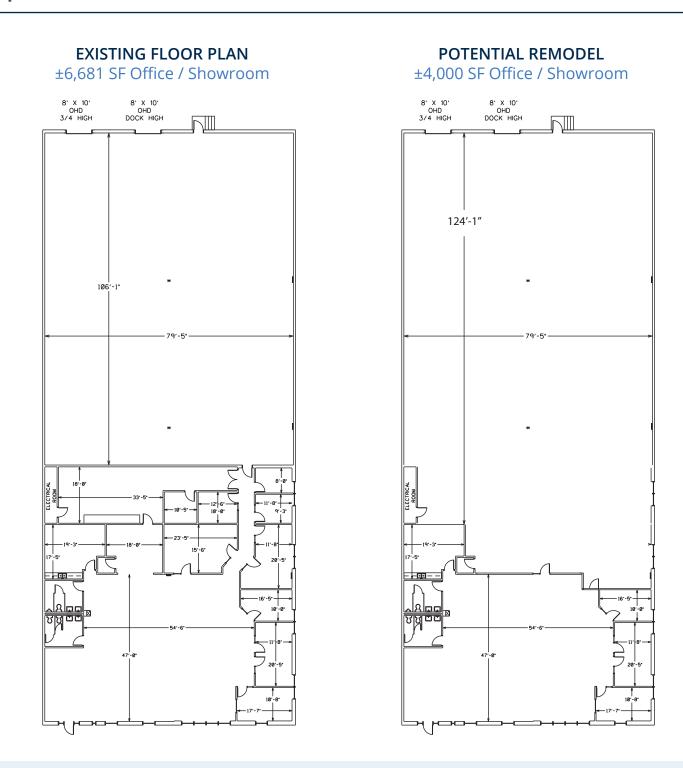

## **Barringer Drive**

3829 Barringer Drive, Charlotte NC 28217

Located less than one mile from I-77, Barringer Drive is in the Airport submarket and  $\pm$  5 miles from CLT International Airport.

TOTAL BUILDING: 76,000 SF AVAILABLE: 15,200 SF OFFICE/SHOWROOM AREA: 4,000 - 6,681 SF CONSTRUCTION: Masonry AUTO PARKING: ~30 auto spaces TRUCK COURT: Fully secured CLEAR HEIGHT: 20' FIRE SPRINKLER: "Ordinary Hazard" wet sprinkler system LOADING: 1 DH; 1 DI POWER: 3 phase, 200a, 480v ZONING: I-2 LIGHTING: LED highbay with motion sensors