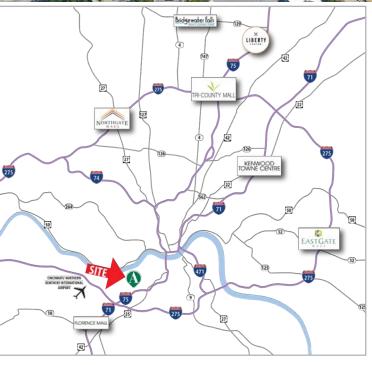

#### HIGHLIGHTS

- New construction retail center approximately 11,800 SF
- Anchored by Panera Bread; plus Pearle Vision, Sprint and 2,951SF available for lease
- Located 400 yards west of I-71-75 Buttermilk Pike exit
- High traffic counts: in excess of 35,000 VPD on Buttermilk Pike
- Timing: Approximate delivery March, 2019

# 620 Buttermilk Pike Crescent Springs, KY 41017