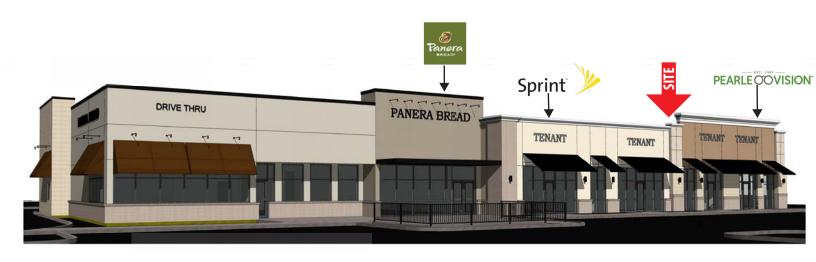

#### HIGHLIGHTS

- New construction retail center approximately 11,800 SF
- Anchored by Panera Bread; plus Pearle Vision, Sprint and 2,951SF available for lease
- Located 400 yards west of I-71-75 Buttermilk Pike exit
- High traffic counts: in excess of 35,000 VPD on Buttermilk Pike
- Timing: Approximate delivery March, 2019