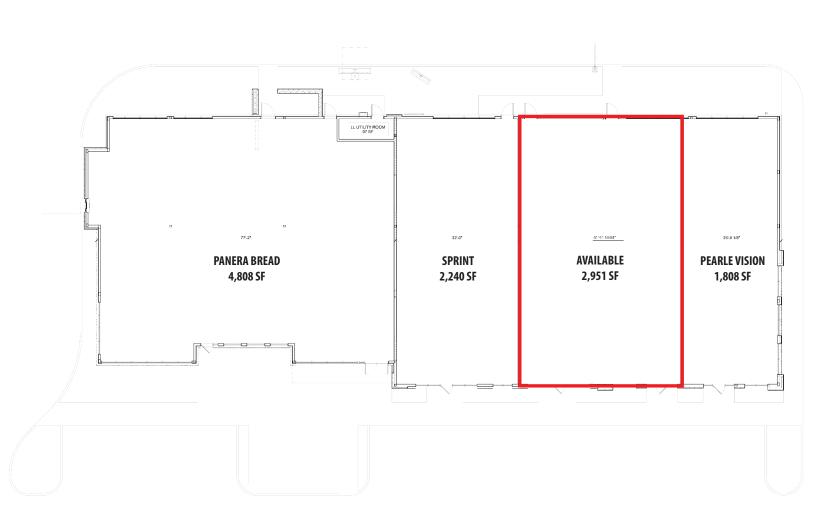

#### HIGHLIGHTS

- New construction retail center approximately 11,800 SF
- Anchored by Panera Bread; plus Pearle Vision, Sprint and 2,951SF available for lease
- Located 400 yards west of I-71-75 Buttermilk Pike exit
- High traffic counts: in excess of 35,000 VPD on Buttermilk Pike
- Timing: Approximate delivery March, 2019