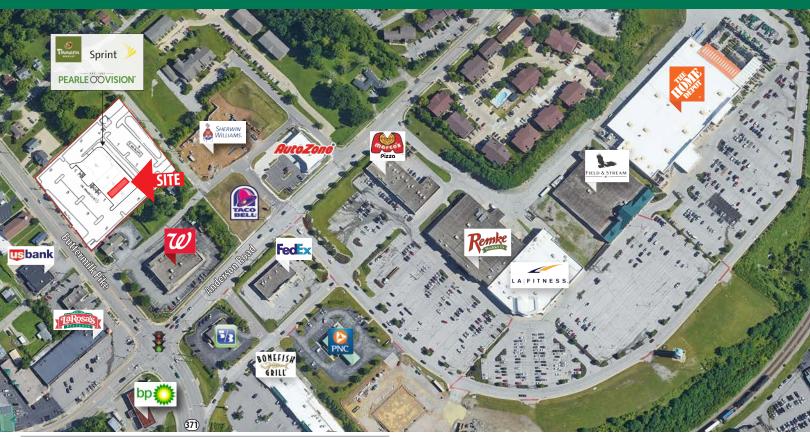

#### HIGHLIGHTS

- New construction retail center approximately 11,800 SF
- Anchored by Panera Bread; plus Pearle Vision, Sprint and 2,951SF available for lease
- Located 400 yards west of I-71-75 Buttermilk Pike exit
- High traffic counts: in excess of 35,000 VPD on Buttermilk Pike
- Timing: Approximate delivery March, 2019

# 620 Buttermilk Pike Crescent Springs, KY 41017