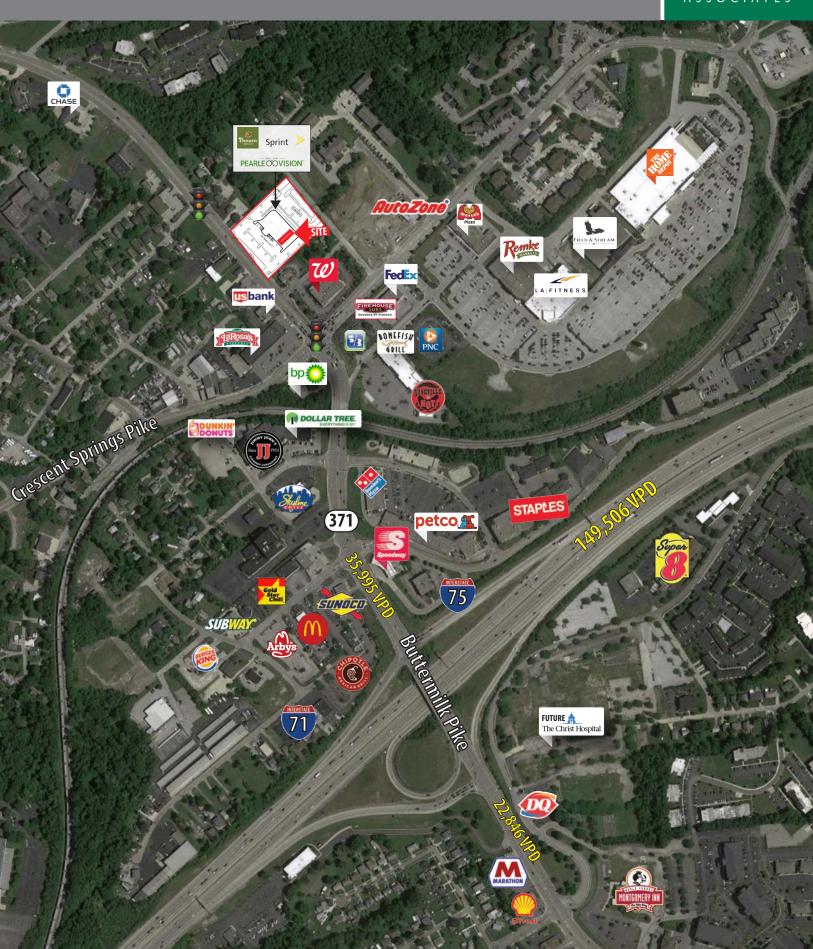

## **Available for Lease**

#### HIGHLIGHTS

- New construction retail center approximately 11,800 SF
- Anchored by Panera Bread; plus Pearle Vision, Sprint and 2,951SF available for lease
- Located 400 yards west of I-71-75 Buttermilk Pike exit
- High traffic counts: in excess of 35,000 VPD on Buttermilk Pike
- Timing: Approximate delivery March, 2019

# 620 Buttermilk Pike Crescent Springs, KY 41017