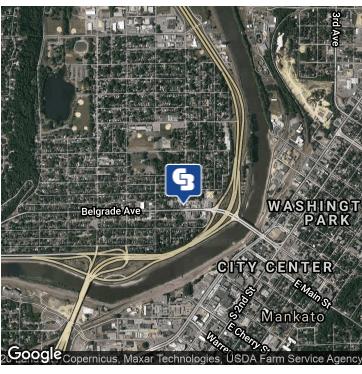

### NORTH MANKATO RETAIL - BELGRADE AVE.

**RETAILER MAP** 

### **LOCATION OVERVIEW**

This property is located in the popular Lower North Mankato business district close to Highway 169 (metro connection) with easy access to Mankato's central business district downtown. North Mankato is 82 miles from Minneapolis/St. Paul.