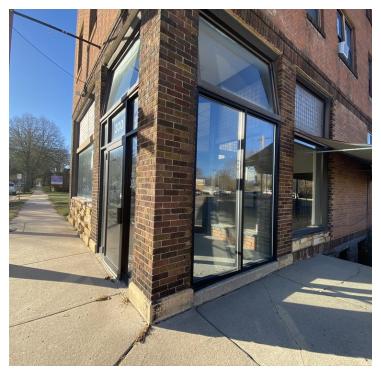

## NORTH MANKATO RETAIL - BELGRADE AVE.

**PHOTOS** 

### PROPERTY OVERVIEW

This building is directly on Belgrade Avenue with easy access to Hwy 169. Location offers plenty of foot traffic and is situated near shopping, dining and all the action in North Mankato. This building features high ceilings, brick walls, open floor plan, large windows and plenty of character.