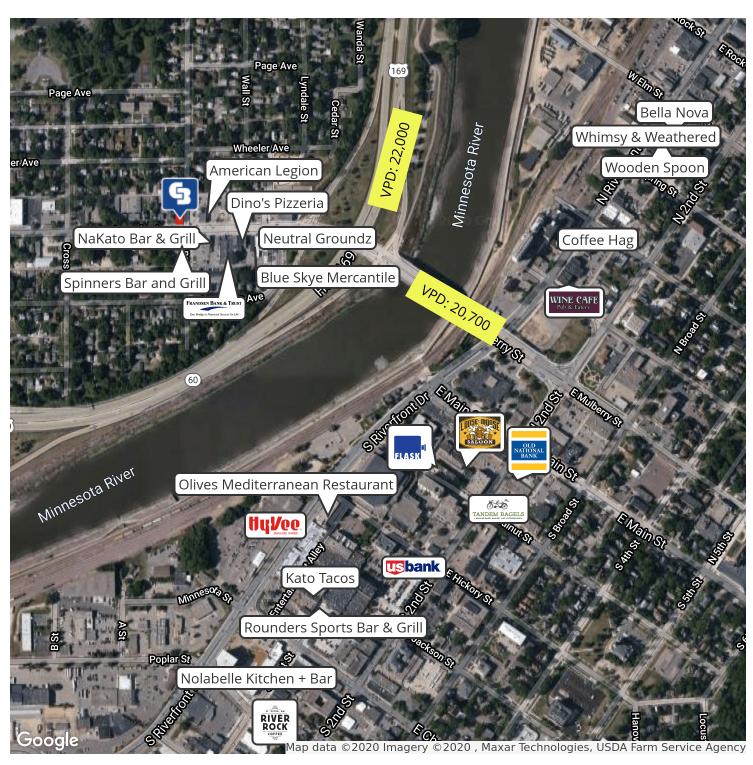

ade)

CBCFISHERGROUP.COM

**Dain Fisher** 507 625 4715 dain.fisher@cbcfishergroup.com

### PROPERTY OVERVIEW

This building is directly on Belgrade Avenue with easy access to Hwy 169. Location offers plenty of foot traffic and is situated near shopping, dining and all the action in North Mankato. This building features high ceilings, brick walls, open floor plan, large windows and plenty of character.

### **LOCATION OVERVIEW**

This property is located in the popular Lower North Mankato business district close to Highway 169 (metro connection) with easy access to Mankato's central business district downtown. North Mankato is 82 miles from Minneapolis/St. Paul.





## NORTH MANKATO RETAIL - BELGRADE AVE.

**PHOTOS** 











### NORTH MANKATO RETAIL - BELGRADE AVE.

**RETAILER MAP** 







# EASE

## NORTH MANKATO RETAIL - BELGRADE AVE.

**DEMOGRAPHICS** 



| POPULATION           | 1 MILE    | 3 MILES   | 5 MILES   |
|----------------------|-----------|-----------|-----------|
| Total Population     | 11,048    | 51,437    | 72,788    |
| Average age          | 28.9      | 29.2      | 30.5      |
| Average age (Male)   | 28.8      | 28.2      | 29.4      |
| Average age (Female) | 29.9      | 31.1      | 32.7      |
| HOUSEHOLDS & INCOME  | 1 MILE    | 3 MILES   | 5 MILES   |
| Total households     | 4,899     | 19,425    | 28,010    |
| # of persons per HH  | 2.3       | 2.6       | 2.6       |
| Average HH income    | \$49,129  | \$55,701  | \$58,446  |
| Average house value  | \$142,790 | \$178,511 | \$186,128 |

<sup>\*</sup> Demographic data derived from 2010 US