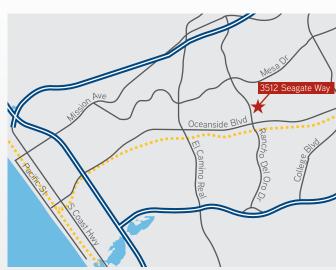

r

3512 SEAGATE WAY, SUITE 120 | OCEANSIDE, CA 92056



### **Property Highlights**

- » 2,403 SF Unit with 1,329 SF office space + 1,074 SF warehouse
- » Built in 2007
- » 10' W x 12' H overhead door, 24' clear height warehouse ceiling with skyligh, grade level loading in unit & common loading dock
- » 200 amp 3 phase power; no gas in unit, but plumbing stubbed to building, one restroom, fire sprinklers, air conditioning
- » Ample parking 3 spots/1,000 SF
- » Short walk to corporate hotels, retail, restaurants & commuter train station
- » Part of a greater business park development that includes Gilead Sciences, Genentech Pharmaceuticals Campus, Titleist, FedEx, Coca-Cola & two Marriot hotels
- » Easy commute from both San Diego & Orange County
- » Available immediately
- » Call to show



LEASE RATE: \$1.19/SF/MONTH + ELECTRICITY

JOHN WITHERALL First Vice President Lic. No. 01759453 +1 760 930 7927 john.witherall@colliers.com



### Seagate Corporate Center

3512 SEAGATE WAY, SUITE 120 | OCEANSIDE, CA 92056

#### > Site Plan/Map







## Seagate Corporate Center

3512 SEAGATE WAY, SUITE 120 | OCEANSIDE, CA 92056

#### > Floor Plans

First Floor

#### Second Floor







5901 Priestly Drive, Suite 100, Carlsbad, CA 92008 | +1 760 438 8925 MAIN | Lic. No. 01908588 | colliers.com/sandiego

# Seagate Corporate Center 3512 SEAGATE WAY, SUITE 120 | OCEANSIDE, CA 92056

### > Site Plan/Map