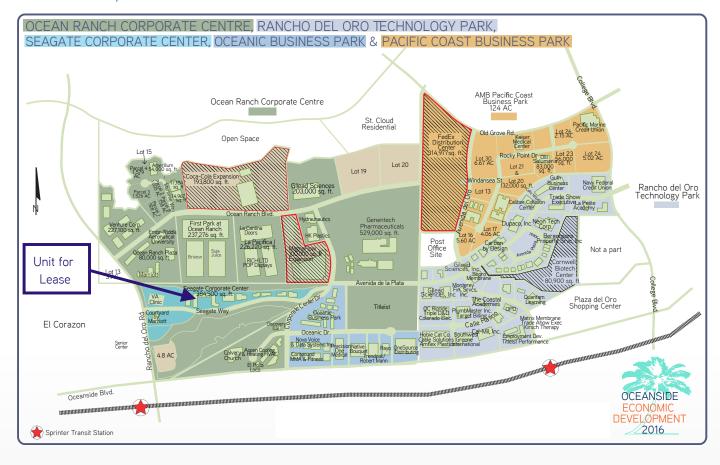

, grade level loading in unit & common loading dock
- » 200 amp 3 phase power; no gas in unit, but plumbing stubbed to building, one restroom, fire sprinklers, air conditioning
- » Ample parking 3 spots/1,000 SF
- » Short walk to corporate hotels, retail, restaurants & commuter train station
- » Part of a greater business park development that includes Gilead Sciences, Genentech Pharmaceuticals Campus, Titleist, FedEx, Coca-Cola & two Marriot hotels
- » Easy commute from both San Diego & Orange County
- » Available immediately
- » Call to show



LEASE RATE: \$1.19/SF/MONTH + ELECTRICITY

JOHN WITHERALL First Vice President Lic. No. 01759453 +1 760 930 7927 john.witherall@colliers.com



### Seagate Corporate Center

3512 SEAGATE WAY, SUITE 120 | OCEANSIDE, CA 92056

#### > Site Plan/Map







## Seagate Corporate Center

3512 SEAGATE WAY, SUITE 120 | OCEANSIDE, CA 92056

#### > Floor Plans

First Floor

#### Second Floor







5901 Priestly Drive, Suite 100, Carlsbad, CA 92008 | +1 760 438 8925 MAIN | Lic. No. 01908588 | colliers.com/sandiego

# Seagate Corporate Center 3512 SEAGATE WAY, SUITE 120 | OCEANSIDE, CA 92056

### > Site Plan/Map