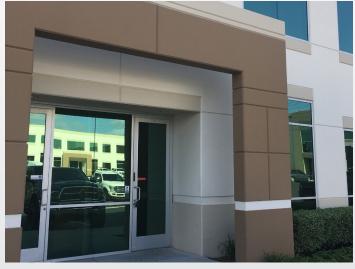

### Seagate Corporate Center

3512 SEAGATE WAY, SUITE 120 | OCEANSIDE, CA 92056

### **Property Highlights**

- » 2,403 SF Unit with 1,329 SF office space + 1,074 SF warehouse
- » Built in 2007
- » 10' W x 12' H overhead door, 24' clear height warehouse ceiling with skyligh, grade level loading in unit & common loading dock
- » 200 amp 3 phase power; no gas in unit, but plumbing stubbed to building, one restroom, fire sprinklers, air conditioning
- » Ample parking 3 spots/1,000 SF
- » Short walk to corporate hotels, retail, restaurants & commuter train station
- » Part of a greater business park development that includes Gilead Sciences, Genentech Pharmaceuticals Campus, Titleist, FedEx, Coca-Cola & two Marriot hotels
- » Easy commute from both San Diego & Orange County
- » Available immediately
- » Call to show