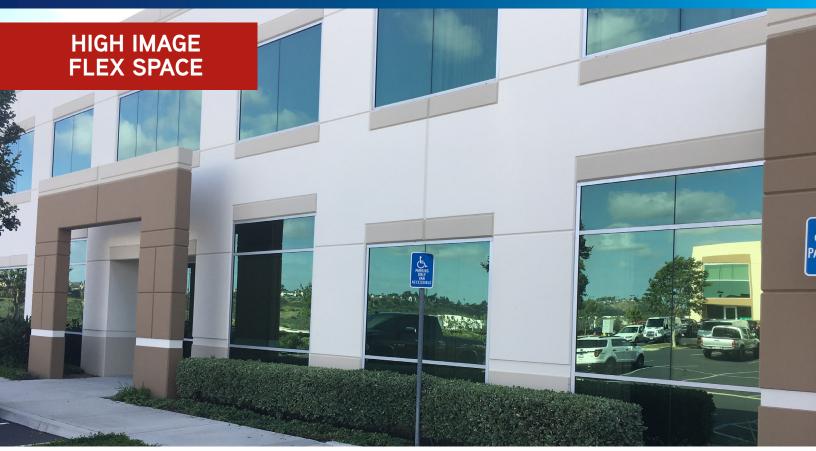

### Seagate Corporate Center

3512 SEAGATE WAY, SUITE 120 | OCEANSIDE, CA 92056

### **Property Highlights**

- » 2,403 SF Unit with 1,329 SF office space + 1,074 SF warehouse
- » Built in 2007
- » 10' W x 12' H overhead door, 24' clear height warehouse ceiling with skyligh, grade level loading in unit & common loading dock
- » 200 amp 3 phase power; no gas in unit, but plumbing stubbed to building, one restroom, fire sprinklers, air conditioning
- » Ample parking 3 spots/1,000 SF
- » Short walk to corporate hotels, retail, restaurants & commuter train station
- » Part of a greater business park development that includes Gilead Sciences, Genentech Pharmaceuticals Campus, Titleist, FedEx, Coca-Cola & two Marriot hotels
- » Easy commute from both San Diego & Orange County
- » Available immediately
- » Call to show