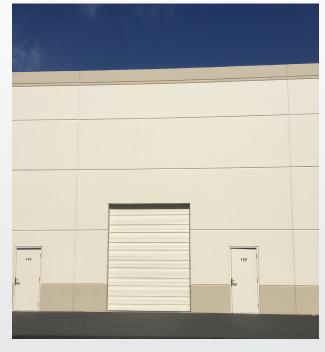

### **Property Highlights**

- » 2,403 SF Unit with 1,329 SF office space + 1,074 SF warehouse
- » Built in 2007
- » 10' W x 12' H overhead door, 24' clear height warehouse ceiling with skyligh, grade level loading in unit & common loading dock
- » 200 amp 3 phase power; no gas in unit, but plumbing stubbed to building, one restroom, fire sprinklers, air conditioning
- » Ample parking 3 spots/1,000 SF
- » Short walk to corporate hotels, retail, restaurants & commuter train station
- » Part of a greater business park development that includes Gilead Sciences, Genentech Pharmaceuticals Campus, Titleist, FedEx, Coca-Cola & two Marriot hotels
- » Easy commute from both San Diego & Orange County
- » Available immediately
- » Call to show