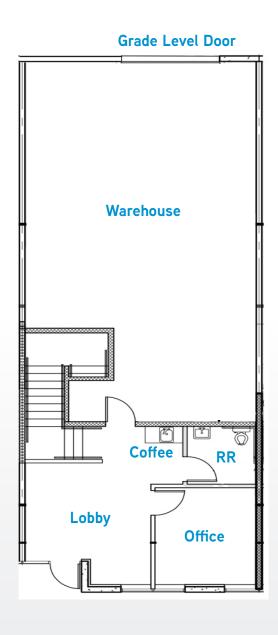

oom, fire sprinklers, air conditioning
- » Ample parking 3 spots/1,000 SF
- » Short walk to corporate hotels, retail, restaurants & commuter train station
- » Part of a greater business park development that includes Gilead Sciences, Genentech Pharmaceuticals Campus, Titleist, FedEx, Coca-Cola & two Marriot hotels
- » Easy commute from both San Diego & Orange County
- » Available immediately
- » Call to show



LEASE RATE: \$1.19/SF/MONTH + ELECTRICITY

JOHN WITHERALL First Vice President Lic. No. 01759453 +1 760 930 7927 john.witherall@colliers.com



### Seagate Corporate Center

3512 SEAGATE WAY, SUITE 120 | OCEANSIDE, CA 92056

#### > Site Plan/Map







## Seagate Corporate Center

3512 SEAGATE WAY, SUITE 120 | OCEANSIDE, CA 92056

#### > Floor Plans

First Floor

#### Second Floor







5901 Priestly Drive, Suite 100, Carlsbad, CA 92008 | +1 760 438 8925 MAIN | Lic. No. 01908588 | colliers.com/sandiego

# Seagate Corporate Center 3512 SEAGATE WAY, SUITE 120 | OCEANSIDE, CA 92056

### > Site Plan/Map