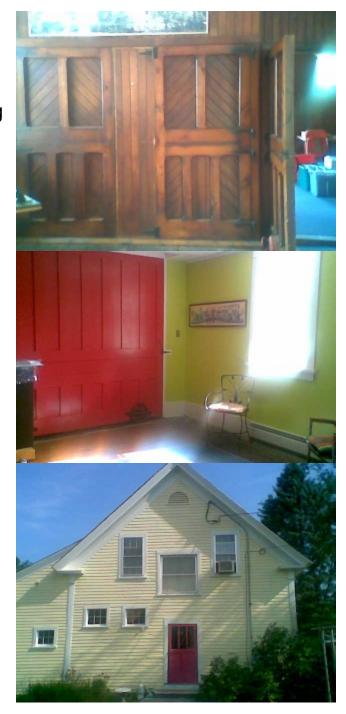

## WESTERN MAINE IN-TOWN BUSINESS/LIVING RENTAL

Large office or retail space with/without large studio apartment.

(Apartment only available with rental of commercial space)

- •Beautifully renovated barn with horse stall doors on 1000 square foot ground floor with bathroom and possible waiting room. Additional rooms possible.
- •Private parking lot with off street entrances located across from busy (destination) restaurant.
- •800 +/- square feet upstairs large studio apartment or more commercial space.
- •Ideal for coffee shop, artist studio/gallery, professional office or retail space
- •Cornish is located in the foothills of the White Mountains, within 1 hour of the coastal city of Portland and the picturesque Mt. Washington Valley of New Hampshire.