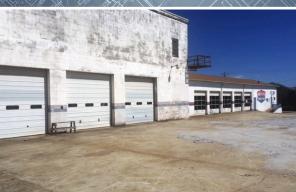

## Price Reduced! \$450,000

This property is located on Hwy 123 and is only 5 minutes from the Walmart in Easley, and 6 minutes from White Horse Rd in Greenville, on a highly traveled corridor.

- Former Automotive Building
- 10,240±SF total
  - 1st floor 6,800± SF
  - 2nd floor 3,441± SF
- 0.69± Acre, with 190± feet of frontage
- 9 Bays
- · 2nd Floor Storage and office
  - · Freight elevator
- Lifts in place
- Ample parking with 2 entrances