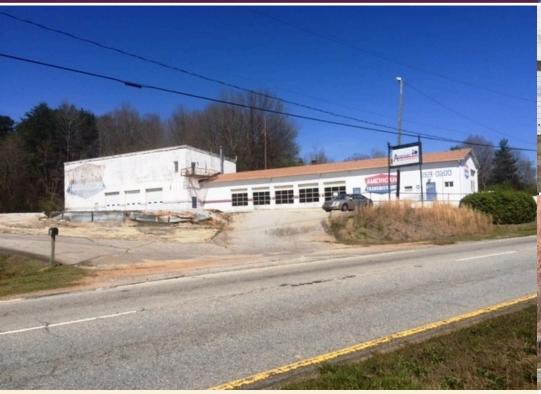

## Former Automotive Building

4124 Calhoun Memorial Hwy (Hwy 123) | Easley, SC 29640

## Price Reduced! \$450,000

This property is located on Hwy 123 and is only 5 minutes from the Walmart in Easley, and 6 minutes from White Horse Rd in Greenville, on a highly traveled corridor.

- Former Automotive Building
- 10,240±SF total
  - 1st floor 6,800± SF
  - 2nd floor 3,441± SF
- 0.69± Acre, with 190± feet of frontage
- 9 Bays
- · 2nd Floor Storage and office
  - · Freight elevator
- Lifts in place
- Ample parking with 2 entrances