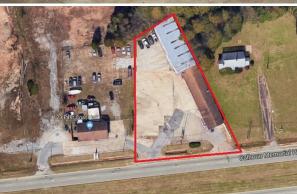

## Price Reduced! \$450,000

This property is located on Hwy 123 and is only 5 minutes from the Walmart in Easley, and 6 minutes from White Horse Rd in Greenville, on a highly traveled corridor.

- Former Automotive Building
- 10,240±SF total
  - 1st floor 6,800± SF
  - 2nd floor 3,441± SF
- 0.69± Acre, with 190± feet of frontage
- 9 Bays
- · 2nd Floor Storage and office
  - · Freight elevator
- Lifts in place
- Ample parking with 2 entrances