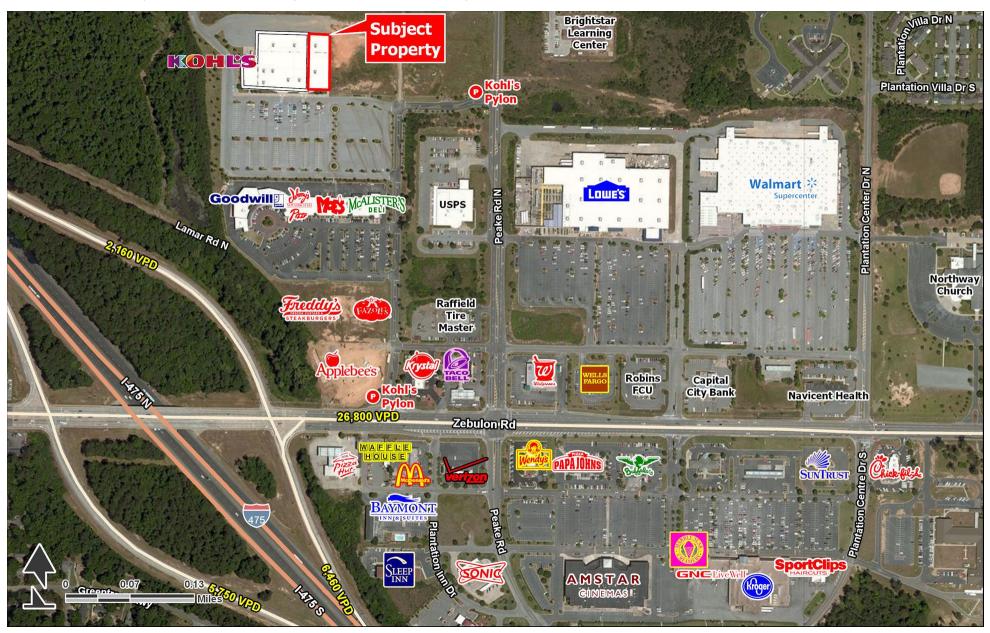

Macon, GA 31210 | 6275 Zebulon Road | Zebulon Rd & Peake Rd | #992

- · 24,200 SF junior anchor end cap available
- · Adjacent retailers include Lowe's, Walmart and Kroger
- Numerous access points via Zebulon Rd and Peake Rd

#### AREA ANCHORS

PATRICK BENTLEY • patrick.bentley@tscg.com • 770.955.2434

Macon, GA 31210 | 6275 Zebulon Road | Zebulon Rd & Peake Rd | #992

FOR MORE INFORMATION, CONTACT EXCLUSIVE AGENT(S): PATRICK BENTLEY • patrick.bentley@tscg.com • 770.955.2434