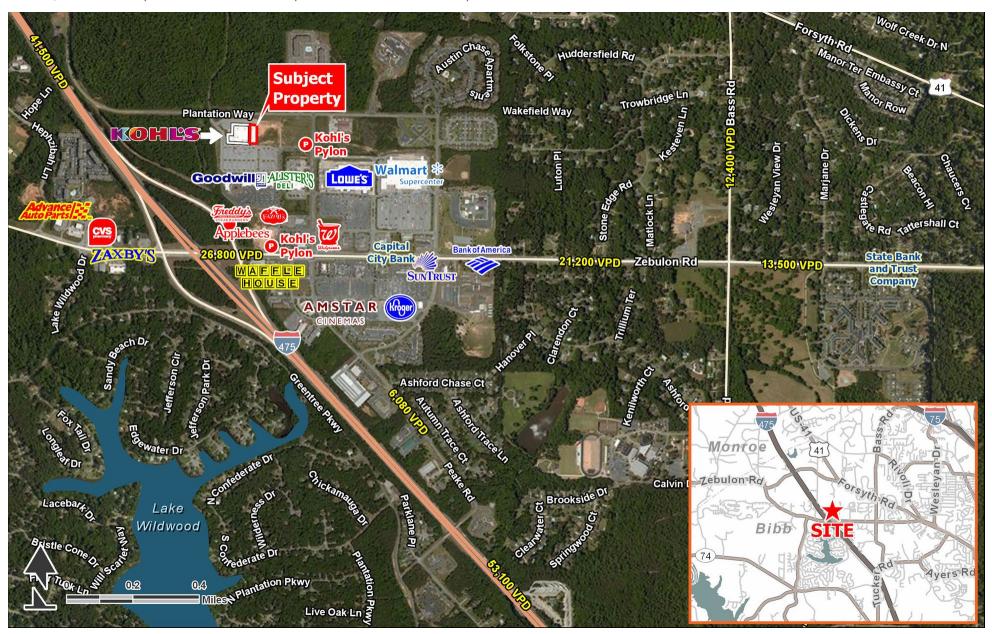

Macon, GA 31210 | 6275 Zebulon Road | Zebulon Rd & Peake Rd | #992

- · 24,200 SF junior anchor end cap available
- · Adjacent retailers include Lowe's, Walmart and Kroger
- Numerous access points via Zebulon Rd and Peake Rd

| TRAFFIC COUNTS |             |
|----------------|-------------|
| Zebulon Road   | 26,800 AADT |
| I-475          | 53,100 AADT |

**AVAILABLE SF:** 

24,200 SF

FRONTAGE:

APPROX. 98'2"

**ZONING:** 

**COMMERCIAL** 