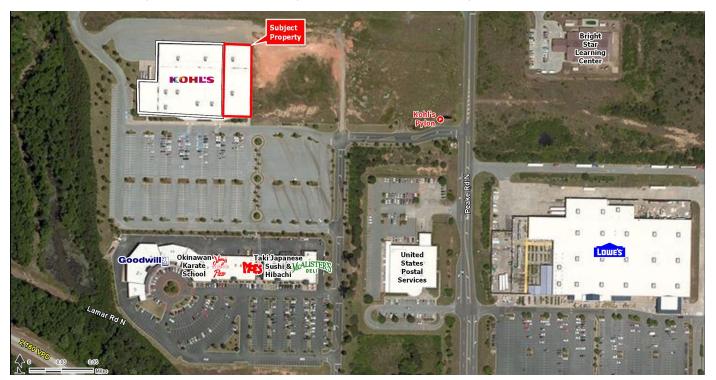

Macon, GA 31210 | 6275 Zebulon Road | Zebulon Rd & Peake Rd | #992

- · 24,200 SF junior anchor end cap available
- · Adjacent retailers include Lowe's, Walmart and Kroger
- Numerous access points via Zebulon Rd and Peake Rd