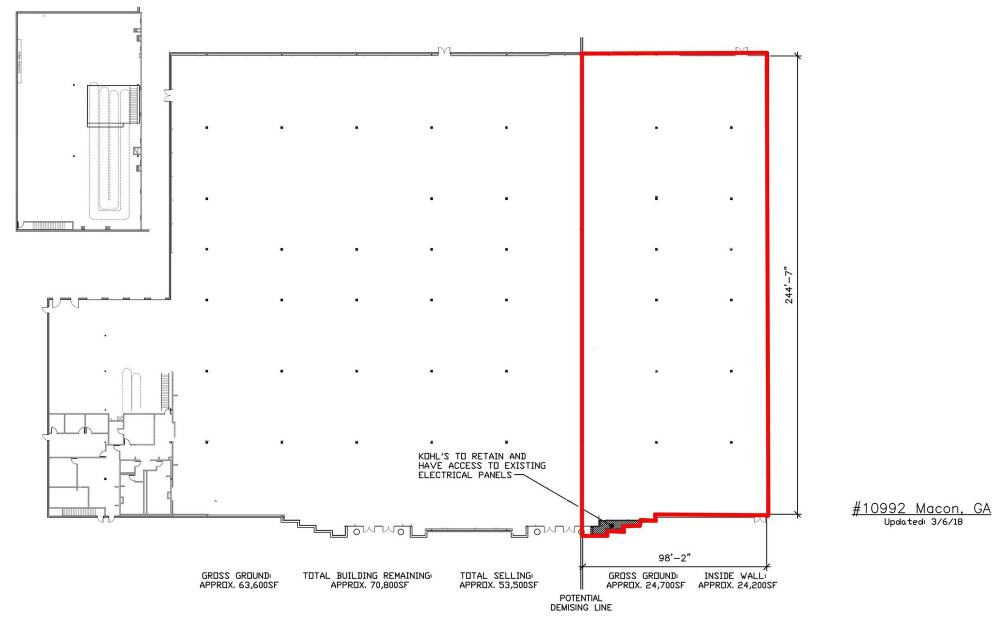

Macon, GA 31210 | 6275 Zebulon Road | Zebulon Rd & Peake Rd | #992

- · 24,200 SF junior anchor end cap available
- · Adjacent retailers include Lowe's, Walmart and Kroger
- Numerous access points via Zebulon Rd and Peake Rd

| TRAFFIC COUNTS |             |
|----------------|-------------|
| Zebulon Road   | 26,800 AADT |
| I-475          | 53,100 AADT |

**AVAILABLE SF:** 

24,200 SF

FRONTAGE:

APPROX. 98'2"

**ZONING:** 

**COMMERCIAL** 