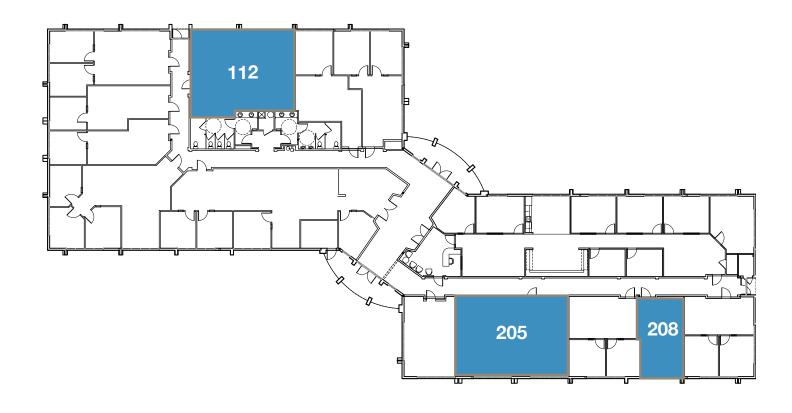

# 9300 West Stockton Blvd. Elk Grove, CA

| Available Units                    | Office SF | Monthly Rent  |
|------------------------------------|-----------|---------------|
| 9300 W. Stockton Blvd., Suite 208  | ±475 SF   | \$1,355.°° FS |
| 9300 W. Stockton Blvd., Suite 112  | ±1,107 SF | \$2,990.°° FS |
| 9300 W. Stockton Blvd., Suite 205* | ±1,175 SF | \$3,175.°° FS |

#### Suite 208 ±475 Office SF

#### Suite 112 ±1,107 Office SF

#### Suite 205 ±1,175 Office SF