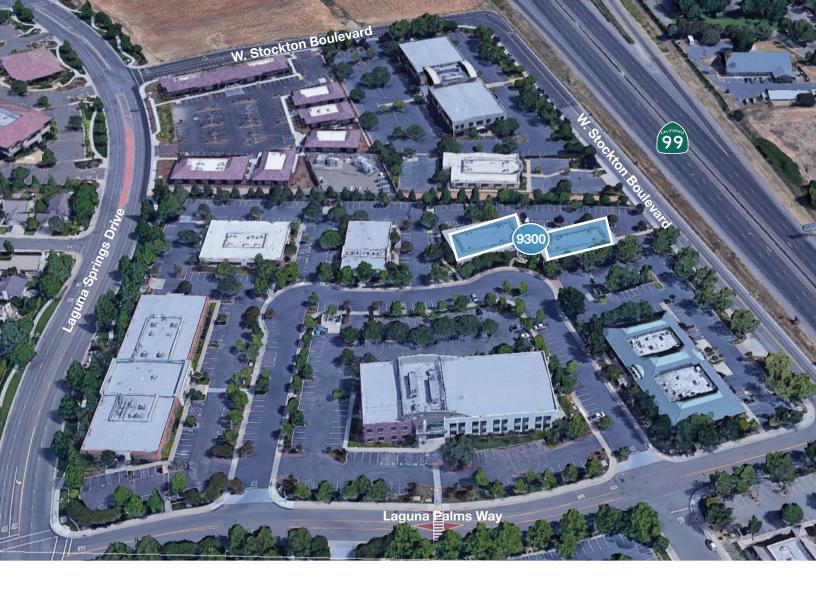

#### **Description**

A  $\pm 15,126$  square foot single story office building in the Laguna East Business Park, adjacent to Highway 99 between Laguna Boulevard and Elk Grove Boulevard. This building is designed with the smaller tenant in mind.

# **Elk Grove** Office

9300 W. Stockton Blvd. | Elk Grove, CA

#### 9300 W. Stockton Blvd., Elk Grove

### 9300 W. Stockton Blvd., Elk Grove