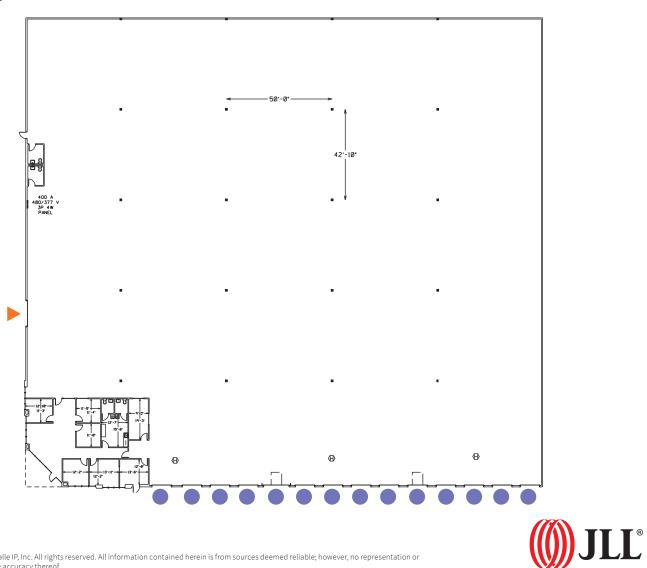

## 54,253 s.f. warehouse / distribution space

| – Total building:                   | 256,000 s.f.             |
|-------------------------------------|--------------------------|
| – Available:                        | ±54,253 s.f.             |
| - Warehouse:                        | ±51,854 s.f.             |
| - Office:                           | ±2,399 s.f.              |
| – Clear height:                     | 30'                      |
| <ul> <li>Column spacing:</li> </ul> | 50' × 50'                |
| – Dock doors:                       | 13 (9' × 10')            |
|                                     | 1 (12' × 12')            |
| – Drive-in doors:                   | 1 (12' x 16'), with ramp |
| – Sprinkler:                        | ESFR                     |
| – Lease rate:                       | \$4.85/s.f. NNN          |
| - Est. NNN expense:                 | \$0.87/s.f.              |

#### JLL Charlotte

4201 Congress Street, Suite 300 Charlotte, NC 28209 www.jll.com/charlotte

🔻 drive-in door