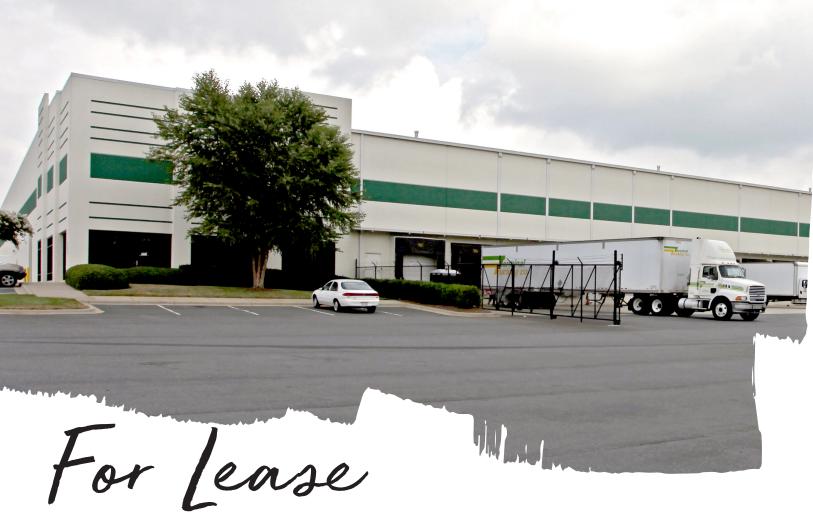

## West Pointe Business Park

## 54,253 s.f. warehouse / distribution space

| – Total building:                   | 256,000 s.f.             |
|-------------------------------------|--------------------------|
| – Available:                        | ±54,253 s.f.             |
| - Warehouse:                        | ±51,854 s.f.             |
| - Office:                           | ±2,399 s.f.              |
| – Clear height:                     | 30'                      |
| <ul> <li>Column spacing:</li> </ul> | 50' × 50'                |
| – Dock doors:                       | 13 (9' × 10')            |
|                                     | 1 (12' × 12')            |
| – Drive-in doors:                   | 1 (12' x 16'), with ramp |
| – Sprinkler:                        | ESFR