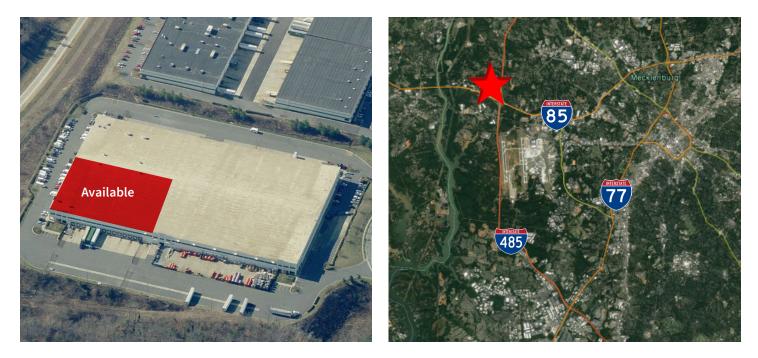

|
| – Clear height:                     | 30'                      |
| <ul> <li>Column spacing:</li> </ul> | 50' × 50'                |
| – Dock doors:                       | 13 (9' × 10')            |
|                                     | 1 (12' × 12')            |
| – Drive-in doors:                   | 1 (12' x 16'), with ramp |
| – Sprinkler:                        | ESFR                     |
| – Lease rate:                       | \$4.85/s.f. NNN          |
| - Est. NNN expense:                 | \$0.87/s.f.              |

# 1700-E West Pointe Drive Charlotte, NC

### Jordan Quinn

+1 704 804 5836 jordan.quinn@am.jll.com

Brad Cherry, CCIM, SIOR +1 704 927 3013 brad.cherry@am.jll.com

#### JLL Charlotte

4201 Congress Street, Suite 300 Charlotte, NC 28209 www.jll.com/charlotte





🔻 drive-in door