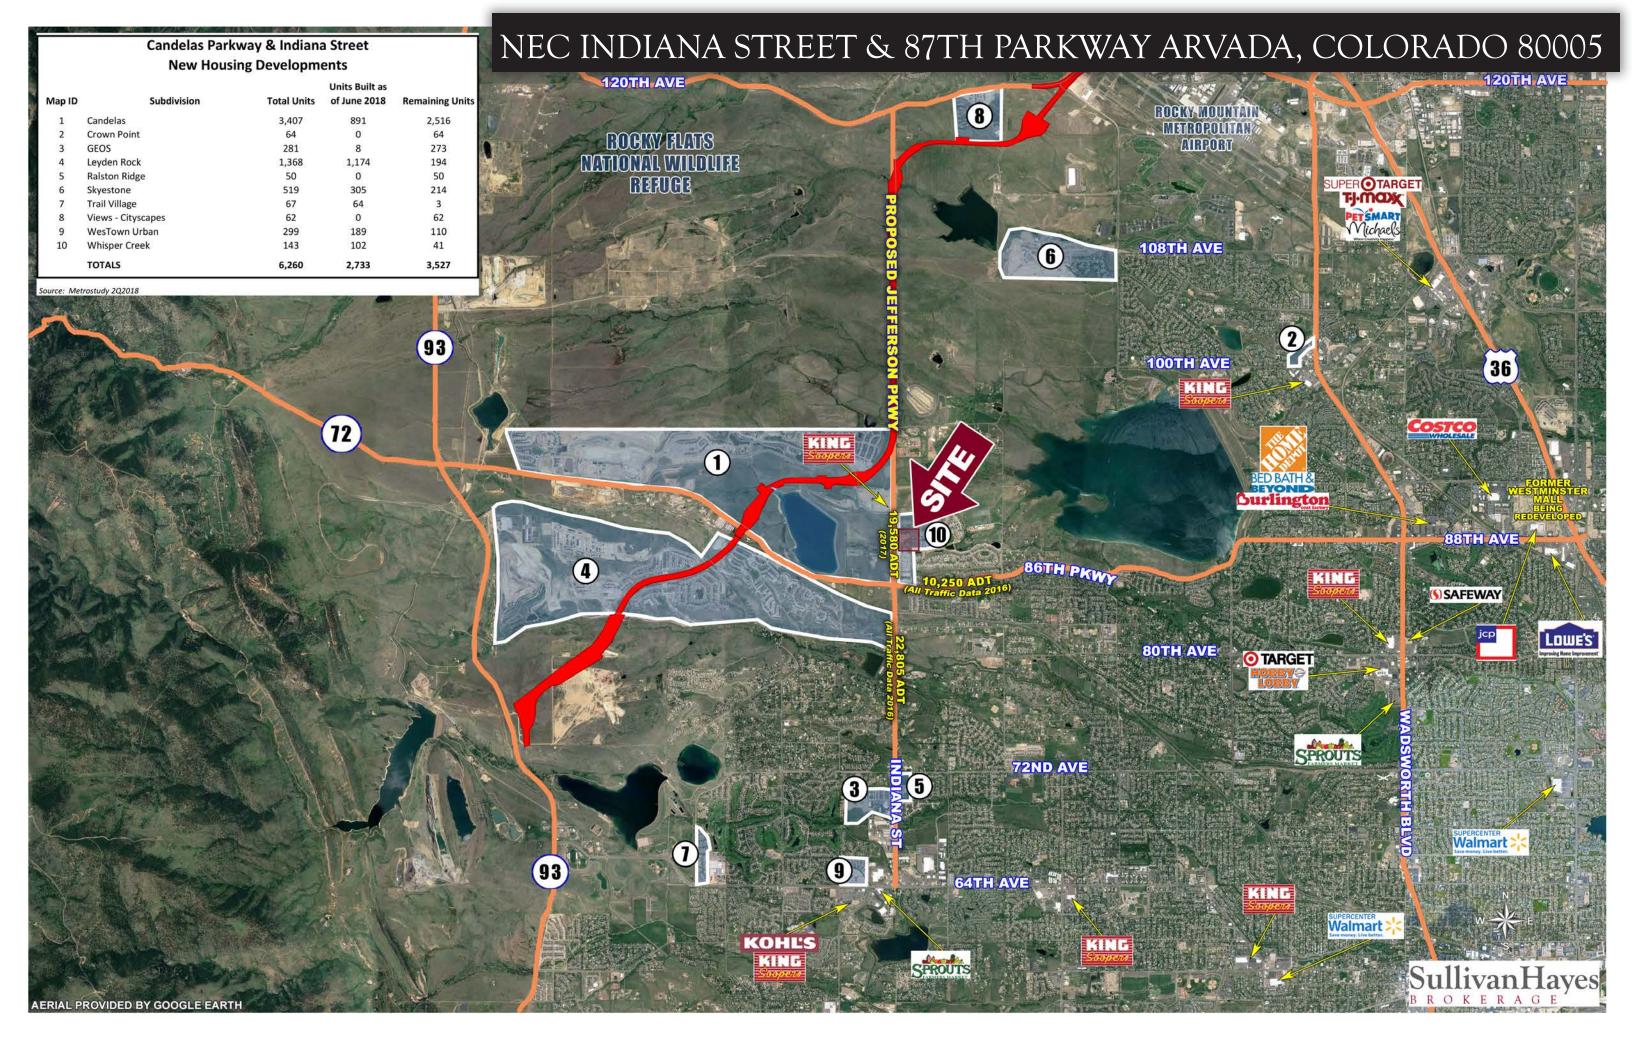

## NEC INDIANA STREET & 87TH PARKWAY | ARVADA, COLORADO 80005

#### TRAFFIC COUNTS

| William Cooking               |                          |
|-------------------------------|--------------------------|
| Indiana St south of 86th Pkwy | 22 <b>,</b> 805 cars/day |
| Indiana St north of 86th Pkwy | 19,580 cars/day¹         |
| 86th Pkwy east of Indiana St  | 10,250 cars/day          |
| rco: Traffic Data 2016 20171  |                          |