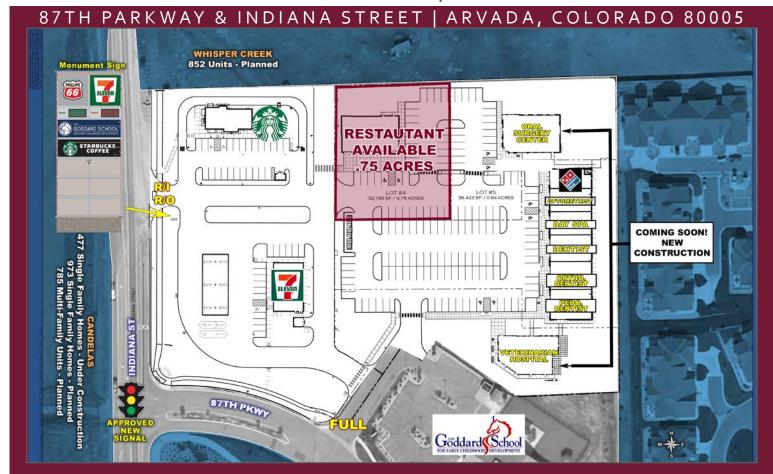

## NEC INDIANA STREET & 87TH PARKWAY | ARVADA, COLORADO 80005

# WILD GRASS PLAZA

FOR LEASE OR FOR SALE 6,000 SF +/- BUILDING

#### **INFORMATION**

- Pad Site: .75 AC +/- available for sale, ground lease or build-to-suit
- Building square footage divisible or up to 6,000 SF depending on use
- Rapidly growing trade area with high average household incomes
- Adjacent to Starbucks, 7-11 and coming On small shop tenants