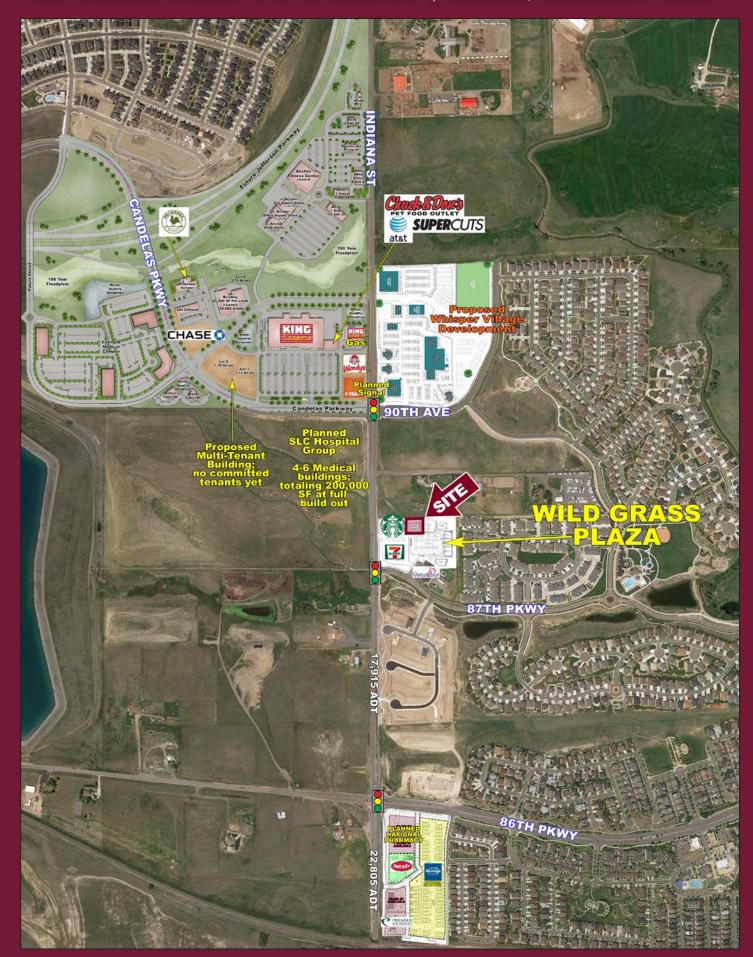

# WILD GRASS PLAZA

FOR LEASE OR FOR SALE 6,000 SF +/- BUILDING

#### **INFORMATION**

- Pad Site: .75 AC +/- available for sale, ground lease or build-to-suit
- Building square footage divisible or up to 6,000 SF depending on use
- Rapidly growing trade area with high average household incomes
- Adjacent to Starbucks, 7-11 and coming On small shop tenants

#### TRAFFIC COUNTS

| William Cooking               |                          |
|-------------------------------|--------------------------|
| Indiana St south of 86th Pkwy | 22 <b>,</b> 805 cars/day |
| Indiana St north of 86th Pkwy | 19,580 cars/day¹         |
| 86th Pkwy east of Indiana St  | 10,250 cars/day          |
| rco: Traffic Data 2016 20171  |                          |