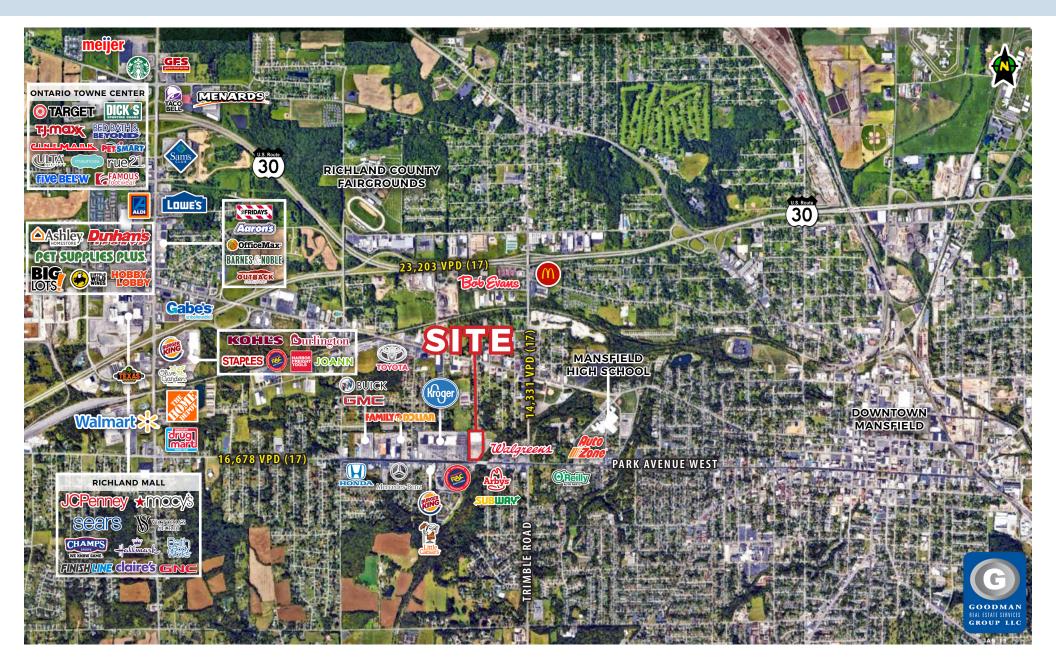

## **HIGHLIGHTS**

- Join area retailers including Kroger and major car dealerships Mercedes Benz, Honda, and Buick GMC
- Exposure to over 16,500 vehicles daily on Park Avenue West
- Large pylon signage available
- Over 36,000 daytime employees within 5 miles
- 165,000 people within 10 miles
- AVAILABLE:
  - 85,000-square-foot freestanding building
  - 3.5-acre divisible outlot