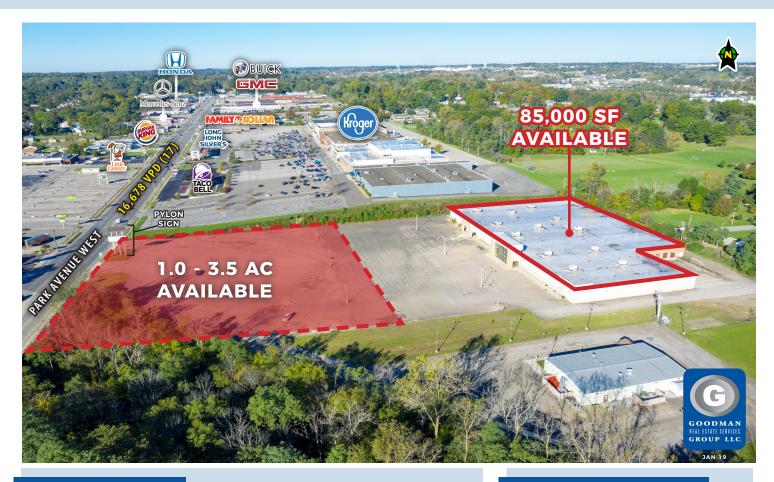

## **HIGHLIGHTS**

- Join area retailers including Kroger and major car dealerships Mercedes Benz, Honda, and Buick GMC
- Exposure to over 16,500 vehicles daily on Park Avenue West
- Large pylon signage available
- Over 36,000 daytime employees within 5 miles
- 165,000 people within 10 miles
- AVAILABLE:
  - 85,000-square-foot freestanding building
  - 3.5-acre divisible outlot