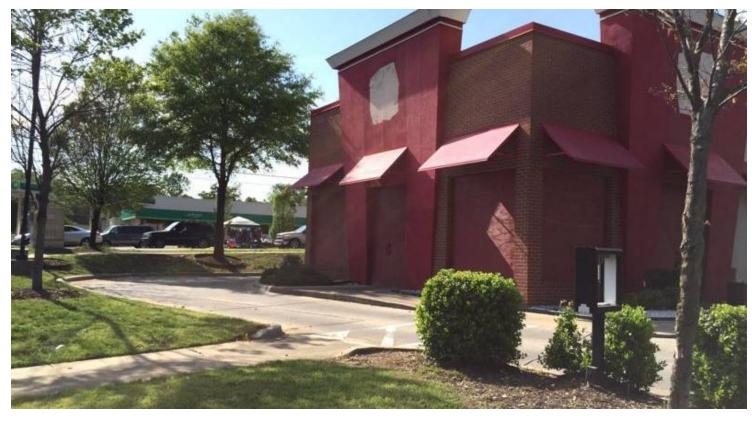

# FORMER JACK IN THE BOX

1600 Remount Road, Charlotte, NC 28105

## LOCATION OVERVIEW

2,100 SF freestanding restaurant with drive thru

# **ADDITIONAL PHOTOS**