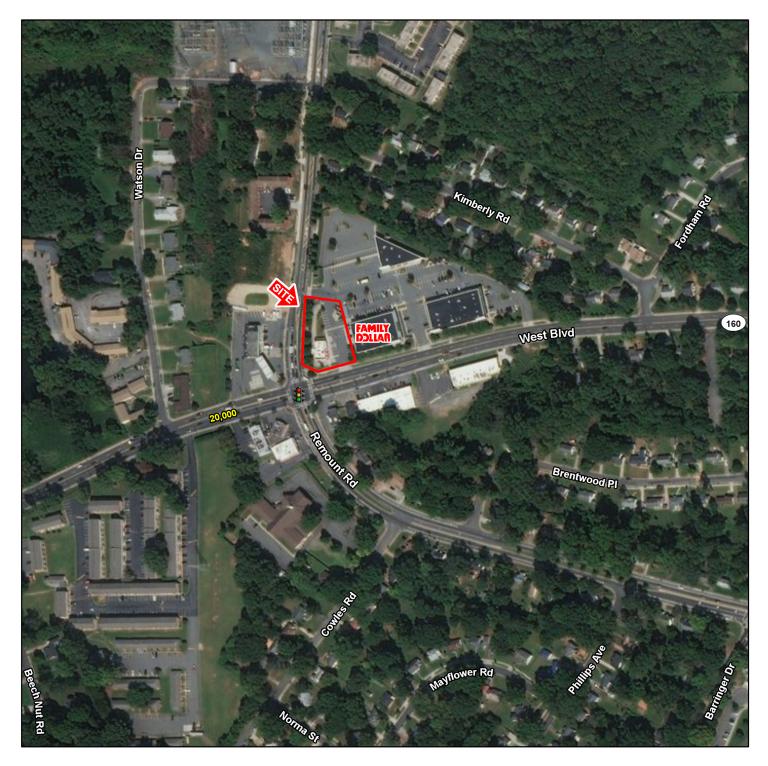

## LOCATION OVERVIEW

2,100 SF freestanding restaurant with drive thru

## PROPERTY HIGHLIGHTS

- Close proximity to Interstate 77
- Located at signalized intersection
- Traffic Counts: West Boulevard: 20,000 AADT, Remount Rd-13,000 AADT