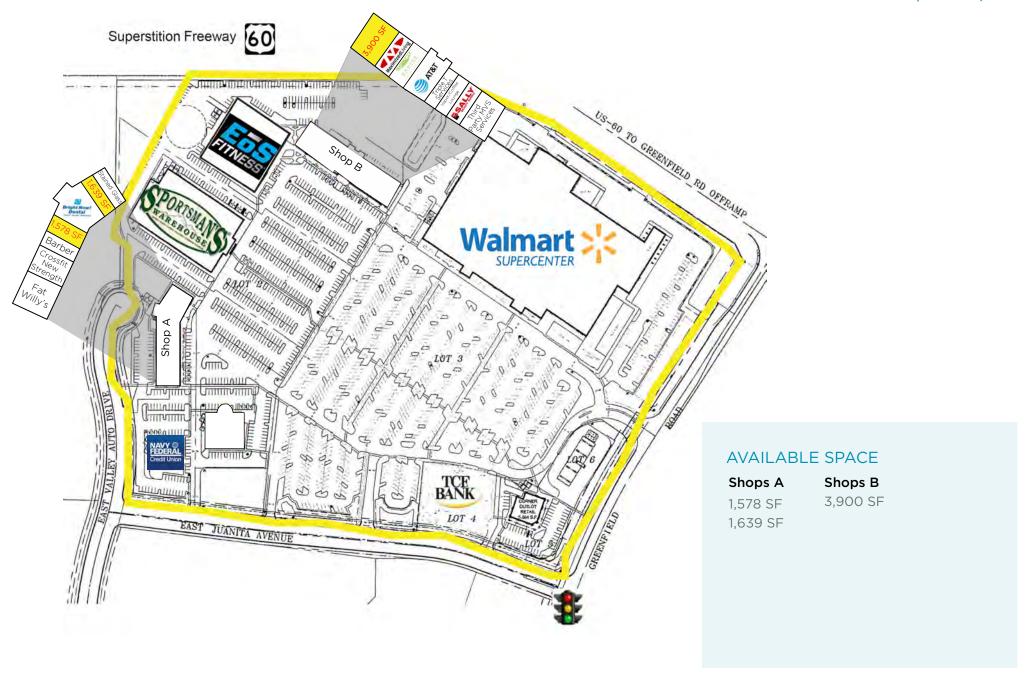

#### PROPERTY FEATURES

- NEW ANCHOR EOS FITNESS, NOW OPEN
- UNDER NEW OWNERSHIP
- 300,000 SF shopping center anchored by Walmart Supercenter, Sportsmans Warehouse and EOS Fitness
- Immediate access from the US 60 Superstition Freeway
- Regional intersection that includes Hobby Lobby, LA Fitness and At Home
- Strong traffic and residential densities with a population of over 131,000 people in a 3 mile radius
- Located on a full diamond interchange off the US 60 at Greenfield Rd with excellent visibility.
- Banner Gateway Medical Center is contiguous to the east and has over 1,000 employees with 213 hospital beds (slated to triple in size over the next 10-15 years to over 550 beds).
- ±850 new multi-family units under construction within 1/2 mile of site.

## 3'-0" (36") Roof 14'-6" (174") Roof & Large Cabinet 11'-0" (132") Small Cabinet 14'-0" (168") Large Panels Greenfield 78.75 SQ. FT EoS -63.00 SQ. FT. **Walmart** 63.00 SQ. FT. 63.00 SQ. FT. 30.38 SQ. IT 30.38 SO. FT AVAILABLE AVAILABLE