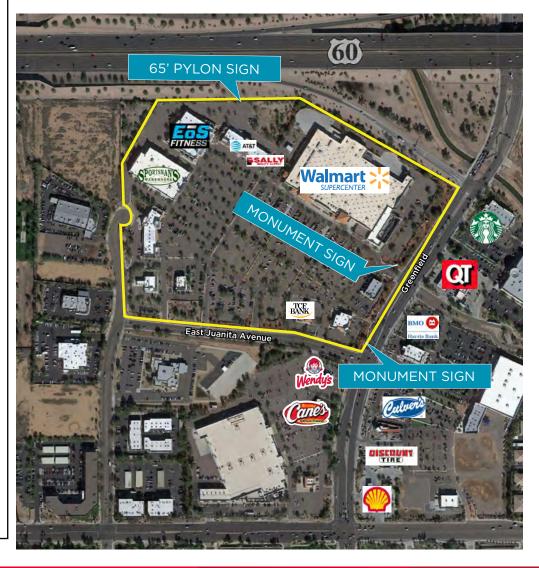

#### PROPERTY FEATURES

- NEW ANCHOR EOS FITNESS, NOW OPEN
- UNDER NEW OWNERSHIP
- 300,000 SF shopping center anchored by Walmart Supercenter, Sportsmans Warehouse and EOS Fitness
- Immediate access from the US 60 Superstition Freeway
- Regional intersection that includes Hobby Lobby, LA Fitness and At Home
- Strong traffic and residential densities with a population of over 131,000 people in a 3 mile radius
- Located on a full diamond interchange off the US 60 at Greenfield Rd with excellent visibility.
- Banner Gateway Medical Center is contiguous to the east and has over 1,000 employees with 213 hospital beds (slated to triple in size over the next 10-15 years to over 550 beds).
- ±850 new multi-family units under construction within 1/2 mile of site.