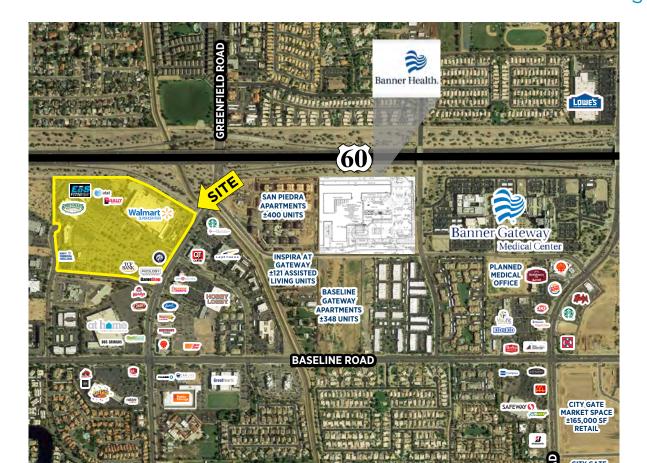

#### PROPERTY FEATURES

- NEW ANCHOR EOS FITNESS, NOW OPEN
- UNDER NEW OWNERSHIP
- 300,000 SF shopping center anchored by Walmart Supercenter, Sportsmans Warehouse and EOS Fitness
- Immediate access from the US 60 Superstition Freeway
- Regional intersection that includes Hobby Lobby, LA Fitness and At Home
- Strong traffic and residential densities with a population of over 131,000 people in a 3 mile radius
- Located on a full diamond interchange off the US 60 at Greenfield Rd with excellent visibility.
- Banner Gateway Medical Center is contiguous to the east and has over 1,000 employees with 213 hospital beds (slated to triple in size over the next 10-15 years to over 550 beds).
- ±850 new multi-family units under construction within 1/2 mile of site.