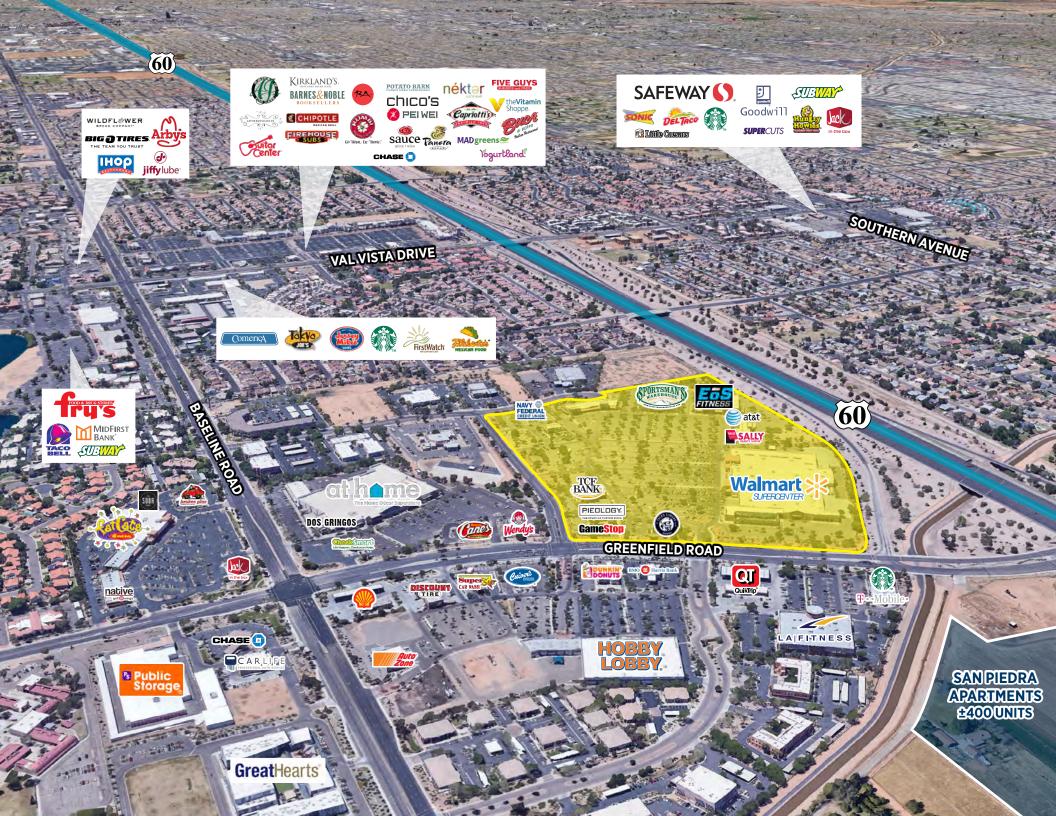

#### PROPERTY FEATURES

- NEW ANCHOR EOS FITNESS, NOW OPEN
- UNDER NEW OWNERSHIP
- 300,000 SF shopping center anchored by Walmart Supercenter, Sportsmans Warehouse and EOS Fitness
- Immediate access from the US 60 Superstition Freeway
- Regional intersection that includes Hobby Lobby, LA Fitness and At Home
- Strong traffic and residential densities with a population of over 131,000 people in a 3 mile radius
- Located on a full diamond interchange off the US 60 at Greenfield Rd with excellent visibility.
- Banner Gateway Medical Center is contiguous to the east and has over 1,000 employees with 213 hospital beds (slated to triple in size over the next 10-15 years to over 550 beds).
- ±850 new multi-family units under construction within 1/2 mile of site.