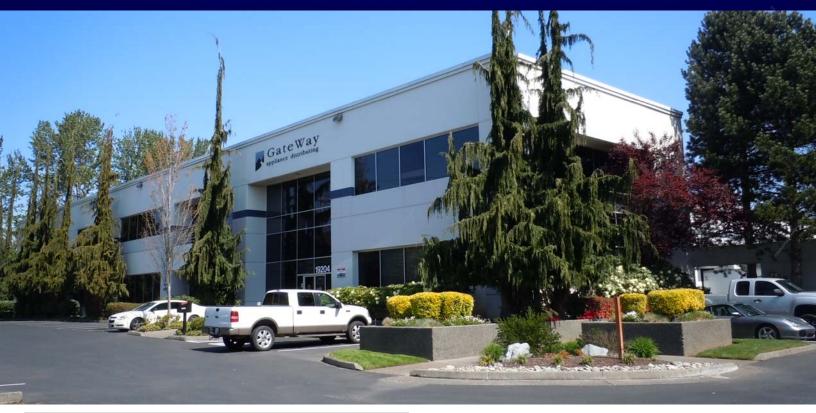

#### **BUILDING E (19204)**

Available Size ..... 51,102 SF (9,989 SF Ofc)

Lease Rate/SF .... \$.48 Shell; \$.75 Office

Loading Doors ..... 9 DH; 3 GL oversized; 1 Ramp

Clear Height ...... 24 feet

Available ..... Immediately

#### PROPERTY HIGHLIGHTS

- Extra trailer parking available (12 stalls)
- 22' x 54' column spacing
- 8 pit levelers; 12' x 16' oversized GL doors
- Unit fronts West Valley Hwy for great visibility
- Excellent access to freeways
- Zoned M-1, City of Kent
- High identity corporate image