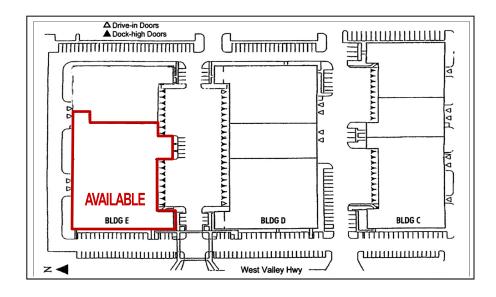

#### **BUILDING E (19204)**

Available Size ..... 51,102 SF (9,989 SF Ofc)

Lease Rate/SF .... \$.48 Shell; \$.75 Office

Loading Doors ..... 9 DH; 3 GL oversized; 1 Ramp

Clear Height ...... 24 feet

Available ..... Immediately

#### **Divisible Options (Lease Rates TBD)**

- 33,870 SF (7,464 SF Ofc)
- 17,232 SF (2,525 SF Ofc)

### FLOOR PLAN | BLDG E (19204)