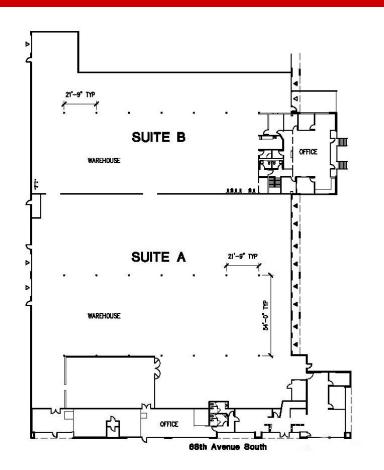

### FLOOR PLAN | BLDG E (19204)

#### **BUILDING E (19204)**

Available Size ..... 51,102 SF (9,989 SF Ofc)

Lease Rate/SF .... \$.48 Shell; \$.75 Office

Loading Doors ..... 9 DH; 3 GL oversized; 1 Ramp

Clear Height ...... 24 feet

Available ..... Immediately

#### **Divisible Options (Lease Rates TBD)**

- 33,870 SF (7,464 SF Ofc)
- 17,232 SF (2,525 SF Ofc)