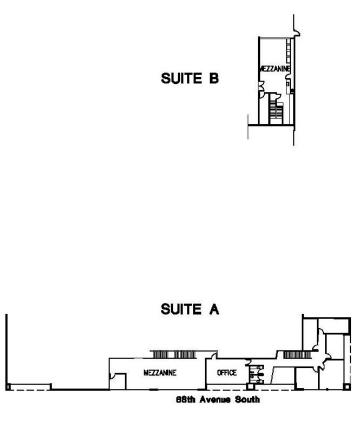

### FLOOR PLAN | BLDG E (19204)

#### **BUILDING E (19204)**

Available Size ..... 51,102 SF (9,989 SF Ofc)

Lease Rate/SF .... \$.48 Shell; \$.75 Office

Loading Doors ..... 9 DH; 3 GL oversized; 1 Ramp

Clear Height ...... 24 feet

Available ..... Immediately

#### **Divisible Options (Lease Rates TBD)**

- 33,870 SF (7,464 SF Ofc)
- 17,232 SF (2,525 SF Ofc)