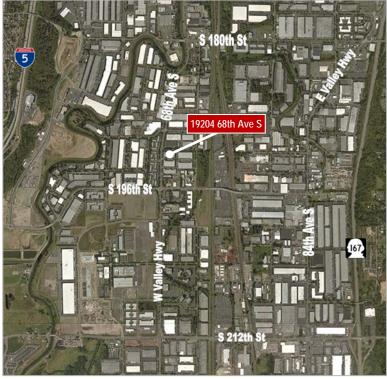

# Northward Business Park





## NEILWALTER COMMERCIAL REAL ESTATE SERVICES

Kermit Jorgensen 253.395.3384

253.395.3384 253.395.3606 kjorgensen@neilwalter.com mroy@neilwalter.com

Michael Roy

### Class A Office/Warehouse For Lease

#### **BUILDING E (19204)**

Available Size ..... 51,102 SF (9,989 SF Ofc)

Lease Rate/SF .... \$.48 Shell; \$.75 Office

Loading Doors ..... 9 DH; 3 GL oversized; 1 Ramp

Clear Height ...... 24 feet

Available ..... Immediately

#### **Divisible Options (Lease Rates TBD)**

- 33,870 SF (7,464 SF Ofc)
- 17,232 SF (2,525 SF Ofc)

#### PROPERTY HIGHLIGHTS

- Extra trailer parking available (12 stalls)
- 22' x 54' column spacing
- 8 pit levelers; 12' x 16' oversized GL doors
- Unit fronts West Valley Hwy for great visibility
- Excellent access to freeways
- Zoned M-1, City of Kent
- High id