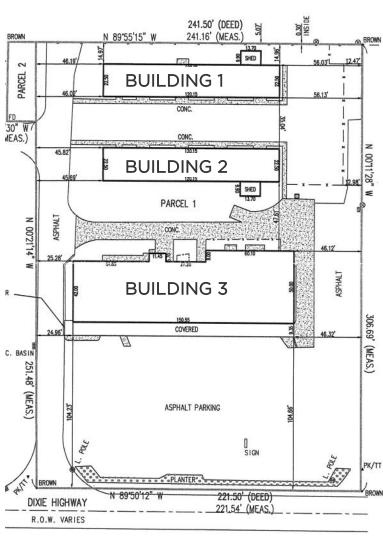

## INVESTMENT / INCOME PRODUCING FOR SALE

2 ACRES LAND / 3 BUILDINGS

ALSO AVAILABLE FOR LEASE \$18,500 Monthly

Building 1:

2,725 sqft / 9 Rooms

Building 2:

2,725 sqft / 9 Rooms

Building 3:

7,200 SQFT / Restaurant Bar / Also available for Lease

- Close to the beach / 60 Parking Spaces
- Next to Indian Riverside Park & Martin County Parks (Baseball fields, tennis courts, & children's park)
- TAX ID: 273741-000-000-002301 273741-000-000-002203

+/- 12,650 SQFT

\$ 3,754,000

JOE PELAYO, CCIM, SIOR
TREC@JOEPELAYO.COM
WWW.TRECFL.COM
954.224.8773

2285 NE Dixie Hwy, Jensen Beach, FL 34957

JOE PELAYO, CCIM, SIOR TREC@JOEPELAYO.COM WWW.TRECFL.COM 954.224.8773