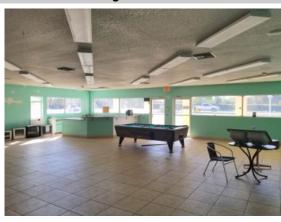

7,200 SQFT / Restaurant Bar / Also available for Lease

- Close to the beach / 60 Parking Spaces
- Next to Indian Riverside Park & Martin County Parks (Baseball fields, tennis courts, & children's park)
- TAX ID: 273741-000-000-002301 273741-000-000-002203