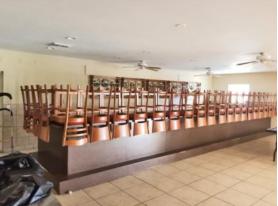

7,200 SQFT / Restaurant Bar / Also available for Lease

- Close to the beach / 60 Parking Spaces
- Next to Indian Riverside Park & Martin County Parks (Baseball fields, tennis courts, & children's park)
- TAX ID: 273741-000-000-002301 273741-000-000-002203