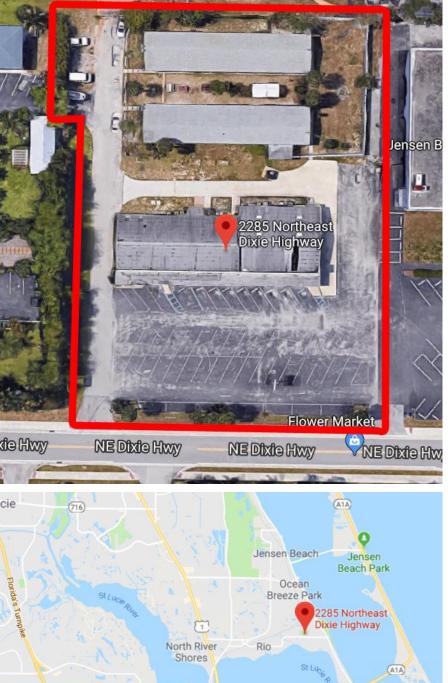

+/- 12,650 SQFT

\$ 3,754,000

JOE PELAYO, CCIM, SIOR
TREC@JOEPELAYO.COM
WWW.TRECFL.COM
954.224.8773

2285 NE Dixie Hwy, Jensen Beach, FL 34957

JOE PELAYO, CCIM, SIOR TREC@JOEPELAYO.COM WWW.TRECFL.COM 954.224.8773