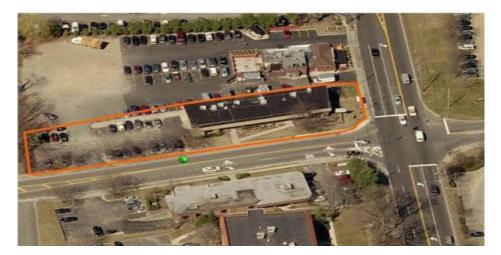

 Lot Size (Acres):
 0.58

 Zoning:
 BU1

Prime office space available with flexible lease terms, available basement storage and no loss factor. High speed internet connectivity available. Electric is tenant metered. Located just off Route 111 at the LIE exit 56. Medical office available on the first floor. 4 Office/exam rooms, storage, breakroom, 2 ADA restrooms, large reception/waiting area.