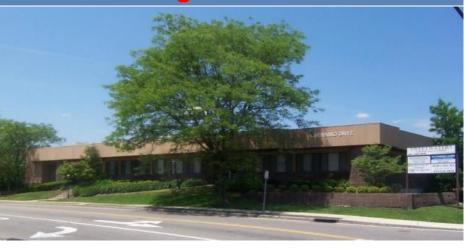

## **Exclusive Listing**

Lease

Office Space for Lease 1 Rabro Drive Hauppauge, NY 11788

 Lot Size (Acres):
 0.58

 Zoning:
 BU1

Prime office space available with flexible lease terms, available basement storage and no loss factor. High speed internet connectivity available. Electric is tenant metered. Located just off Route 111 at the LIE exit 56. Medical office available on the first floor. 4 Office/exam rooms, storage, breakroom, 2 ADA restrooms, large reception/waiting area.