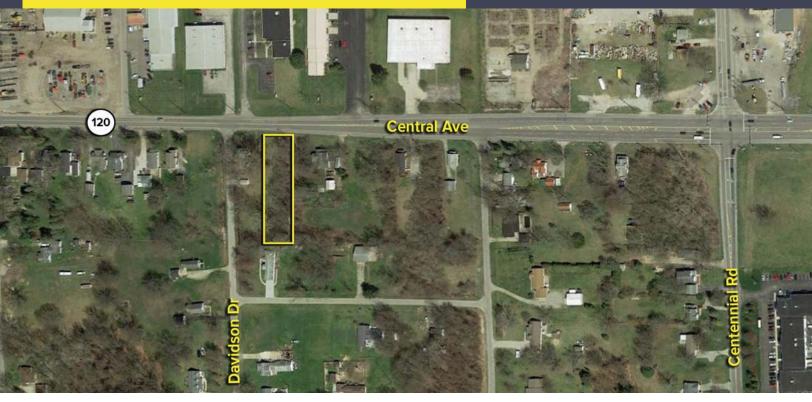

#### **GENERAL INFORMATION**

**Price:** \$42,500

**Acreage:** 0.4927

**Dimensions:** 70' x 306'

Closest Cross Street: Davidson

County: Lucas

**Zoning:** C-2

Easements: Of Record

Curb Cuts: 1

Topography: Flat

Survey Available: No

**Environmental Report:** No

For more information, please contact:

**GERMANO BRESSAN** (419) 249 6309 gbressan@signatureassociates.com

SIGNATURE ASSOCIATES

## Vacant Land For Sale

| PROPERTY DESCRIPTION |                           |  |
|----------------------|---------------------------|--|
| Drainage:            | Good                      |  |
| Improvements:        | None                      |  |
| Restrictions:        | None                      |  |
| Sign on Property:    | Yes                       |  |
|                      |                           |  |
| Adjacent Land        |                           |  |
| North:               | Commercial - Machine shop |  |
| South:               | Residential               |  |
| East:                | Residential               |  |
| West:                | Residential               |  |

| TRAFFIC COUNTS (TWO-WAY) |                                          |  |
|--------------------------|------------------------------------------|--|
| 8,856                    | Centennial Road                          |  |
| 19,693                   | Central Avenue – East of Centennial Road |  |
| 8,299                    | Central Avenue – West of Centennial Road |  |
|                          |                                          |  |