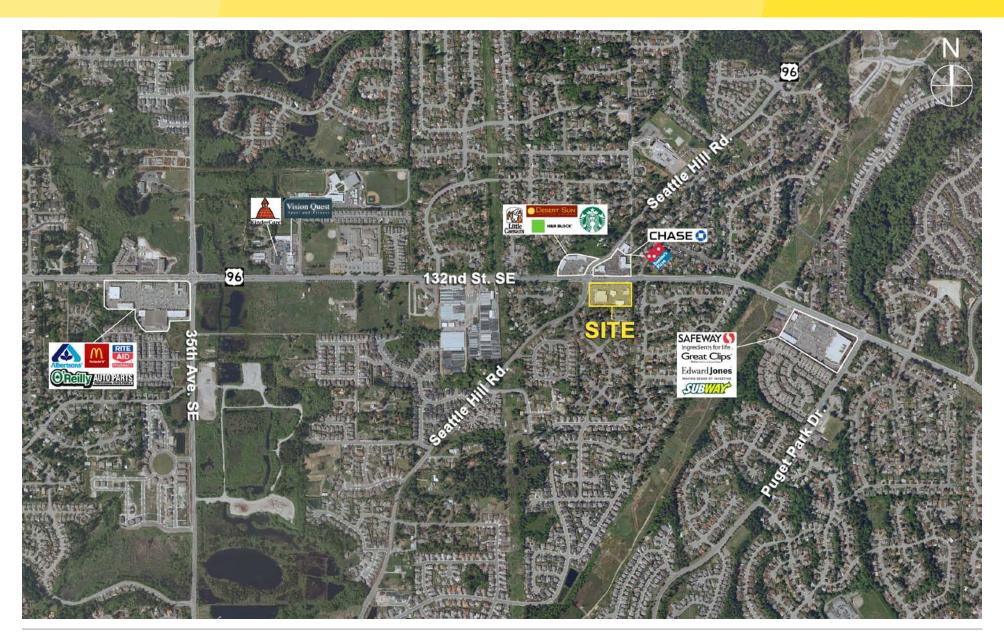

### **PROPERTY HIGHLIGHTS:**

- Former Liquor Store Building Available
- 6,120 SF with Side-Loading Available
- Join: Bartell Drug, North County Bank, Taco Bell, and Pizza Hut in this Development Located in a Rapidly Growing Area
- 40,000+ Cars Per Day Through Intersection