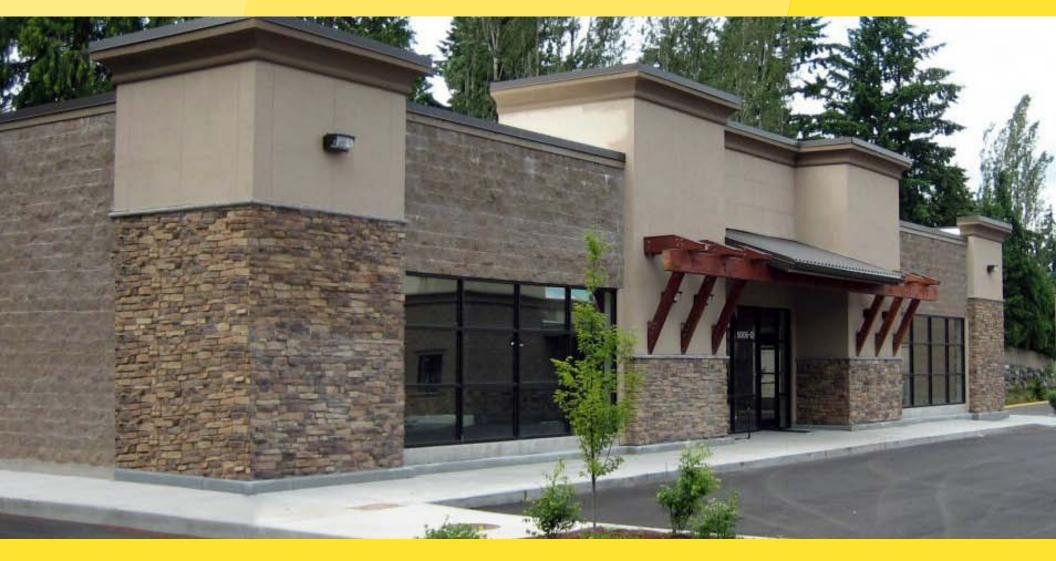

### **PROPERTY HIGHLIGHTS:**

- Former Liquor Store Building Available
- 6,120 SF with Side-Loading Available
- Join: Bartell Drug, North County Bank, Taco Bell, and Pizza Hut in this Development Located in a Rapidly Growing Area
- 40,000+ Cars Per Day Through Intersection