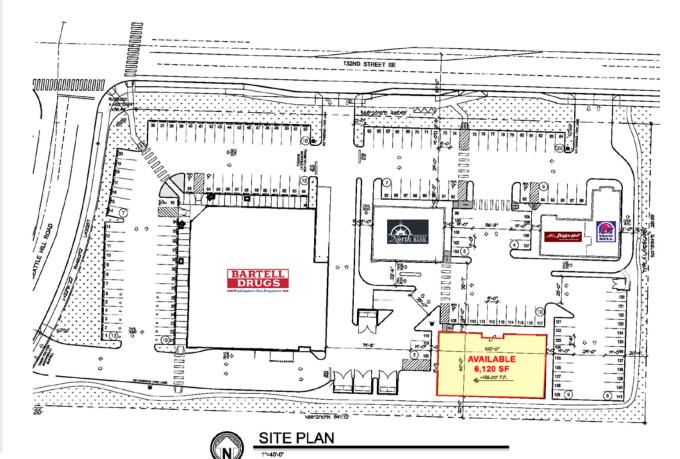

### **PROPERTY HIGHLIGHTS:**

- Former Liquor Store Building Available
- 6,120 SF with Side-Loading Available
- Join: Bartell Drug, North County Bank, Taco Bell, and Pizza Hut in this Development Located in a Rapidly Growing Area
- 40,000+ Cars Per Day Through Intersection