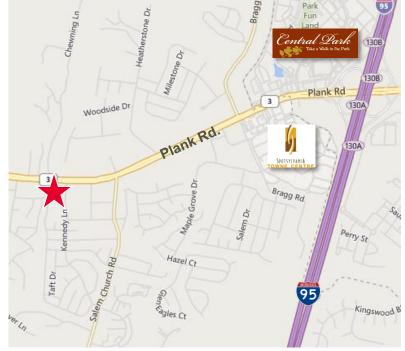

## **Property Features**

- Daycare unit built out and ready to operate with outside playground
- Corner unit of a 15,000 SF brick building anchored by Sakura Japanese Steakhouse
- Located on busy US Route 3/Plank Road, less than a mile from Interstate 95, at Exit 130