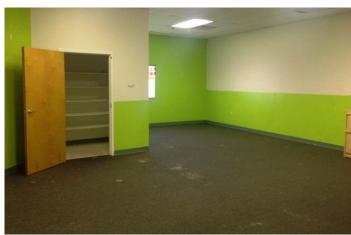

## **Property Features**

- Daycare unit built out and ready to operate with outside playground
- Corner unit of a 15,000 SF brick building anchored by Sakura Japanese Steakhouse
- Located on busy US Route 3/Plank Road, less than a mile from Interstate 95, at Exit 130

| Specifications |                                     |
|----------------|-------------------------------------|
| Available SF   | 3,650 SF                            |
| Lease Rate     | \$12.00 PSF                         |
| Timing         | Available now with 30-60 day notice |