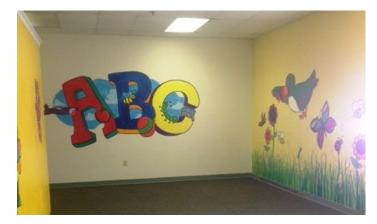

## **Property Features**

- Daycare unit built out and ready to operate with outside playground
- Corner unit of a 15,000 SF brick building anchored by Sakura Japanese Steakhouse
- Located on busy US Route 3/Plank Road, less than a mile from Interstate 95, at Exit 130