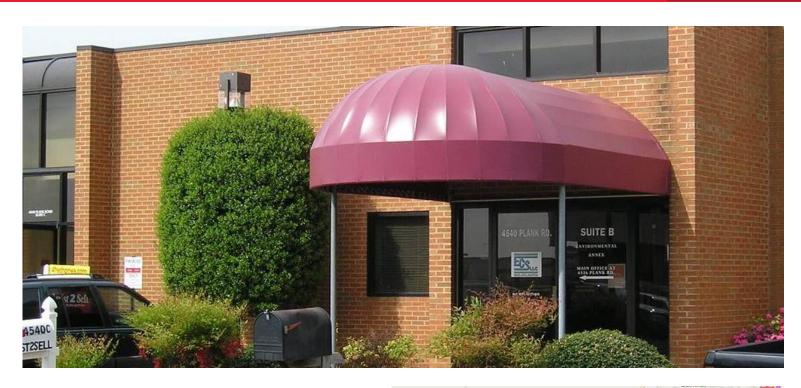

## FOR LEASE 4540 Plank Road

Fredericksburg, VA 22407

## **Property Features**

- Daycare unit built out and ready to operate with outside playground
- Corner unit of a 15,000 SF brick building anchored by Sakura Japanese Steakhouse
- Located on busy US Route 3/Plank Road, less than a mile from Interstate 95, at Exit 130