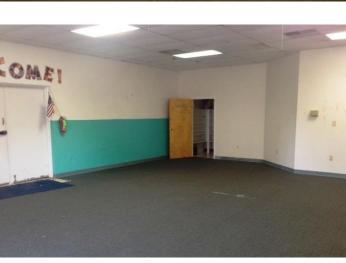

## **Property Features**

- Daycare unit built out and ready to operate with outside playground
- Corner unit of a 15,000 SF brick building anchored by Sakura Japanese Steakhouse
- Located on busy US Route 3/Plank Road, less than a mile from Interstate 95, at Exit 130

| Specifications |                                     |
|----------------|-------------------------------------|
| Available SF   | 3,650 SF                            |
| Lease Rate     | \$12.00 PSF                         |
| Timing         | Available now with 30-60 day notice |