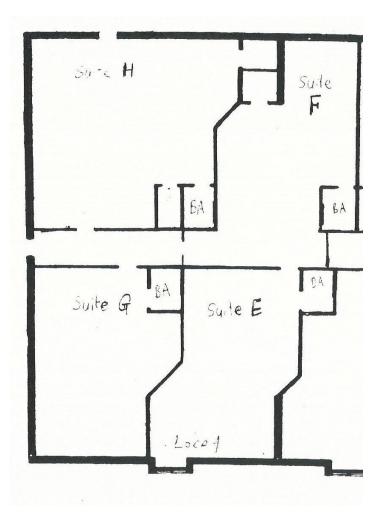

## **Property Features**

- Daycare unit built out and ready to operate with outside playground
- Corner unit of a 15,000 SF brick building anchored by Sakura Japanese Steakhouse
- Located on busy US Route 3/Plank Road, less than a mile from Interstate 95, at Exit 130

| Specifications |                                     |
|----------------|-------------------------------------|
| Available SF   | 3,650 SF                            |
| Lease Rate     | \$12.00 PSF                         |
| Timing         | Available now with 30-60 day notice |