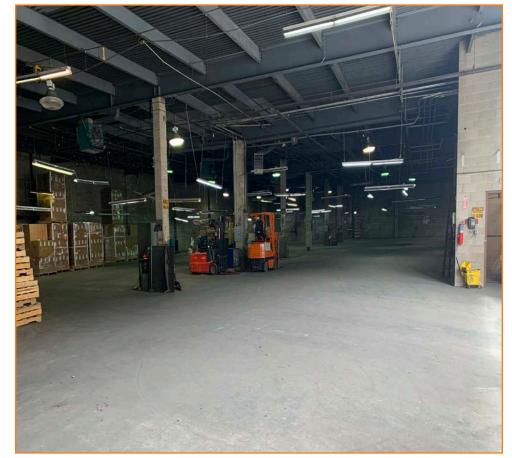

#### • 20,000 Sq. Ft. Warehouse

- 2 Large Drive-In Doors
  - 20' x 16.5'
  - 14' x 16.5'
- Heavy Power (1,200 AMPS)
- Updated Roof
- 18' Ceilings
- Single Row of Columns
  - 50' Clear Span on either side
- Accessory Offices / Locker Room

## PINNACLE REALTY

www.pinnaclereny.com 46-34 11th Street • Long Island City, NY 11101 718-784-8282

Interior Warehouse