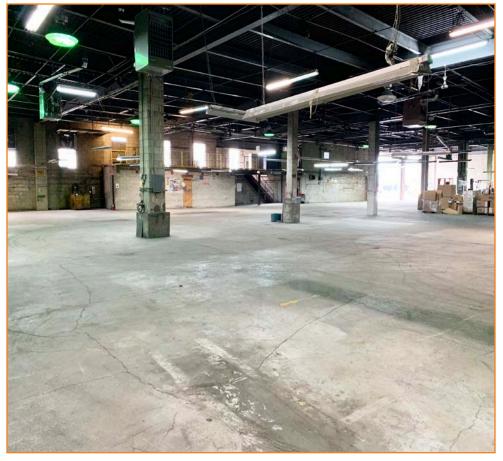

#### • 20,000 Sq. Ft. Warehouse

- 2 Large Drive-In Doors
  - 20' x 16.5'
  - 14' x 16.5'
- Heavy Power (1,200 AMPS)
- Updated Roof
- 18' Ceilings
- Single Row of Columns
  - 50' Clear Span on either side
- Accessory Offices / Locker Room

## PINNACLE REALTY

www.pinnaclereny.com 46-34 11th Street • Long Island City, NY 11101 718-784-8282

Interior Warehouse