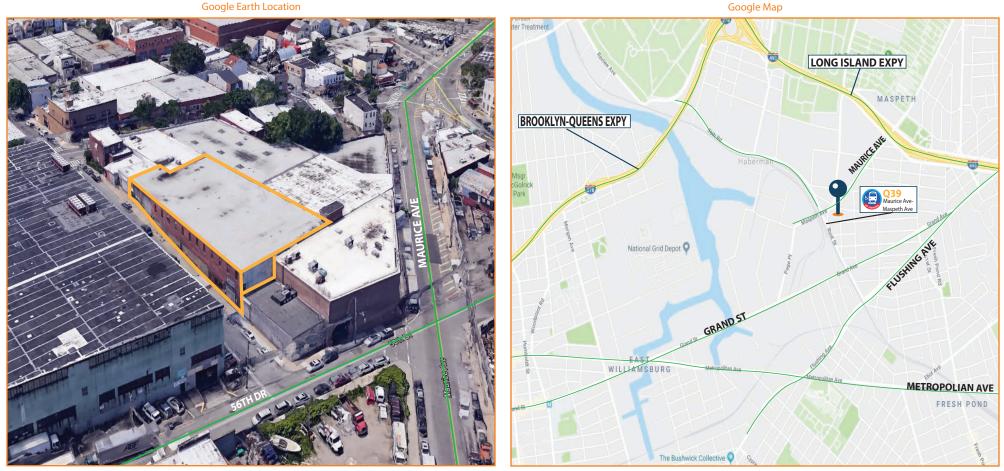

#### **NEARBY:**

- Long Island Expressway
- Brooklyn-Queens Expressway
- Maurice Avenue / Grand Avenue
- Metropolitan Avenue

#### Transportation:

Q39 Maurice Ave / Maspeth Ave

### PINNACLE REALTY

www.pinnaclereny.com 46-34 11th Street • Long Island City, NY 11101 718-784-8282

**Google Earth Location** 