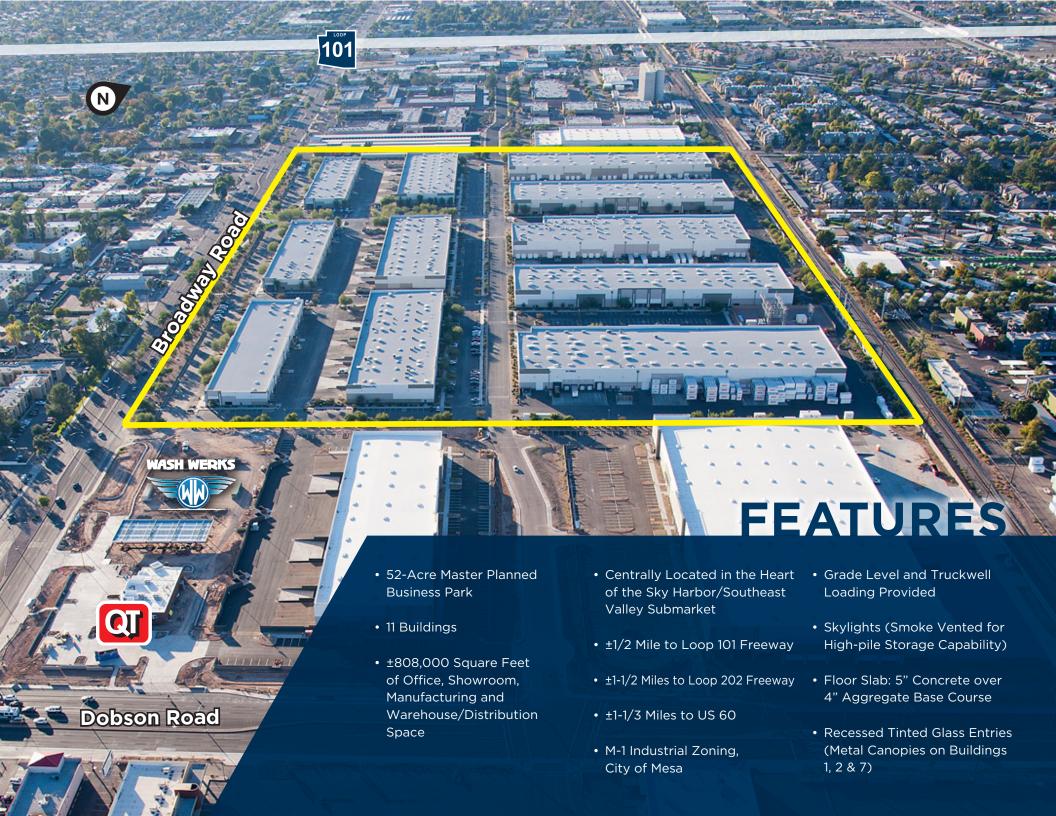

# BROADWAY COMMERCE PARK

NWC Broadway Road & Dobson Road, Mesa, AZ

小

SCOTTSDALE

himming.

# BROADWAY COMMERCE PARK

NWC Broadway Road & Dobson Road, Mesa, AZ

- Home to major technology firms (Apple, Boeing, Bridgestone, FUJIFILM, Mitel)
- Phoenix-Mesa metro area is ranked 6th most competitive metro in America Forbes, 2014
- Phoenix-Mesa metro area is ranked 9th on the list of cities with the fastest growing information sectors Forbes, 2013
- Arizona is top 10 state for high-tech manufacturing employment - TechAmerica Cyberstates, 2014