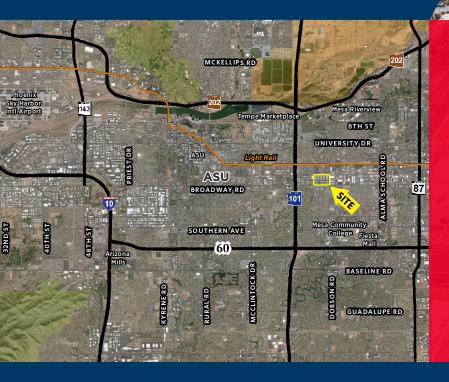

# BROADWAY COMMERCE PARK

NWC Broadway Road & Dobson Road, Mesa, AZ

小

SCOTTSDALE

himming.

# BROADWAY COMMERCE PARK

NWC Broadway Road & Dobson Road, Mesa, AZ

- Home to major technology firms (Apple, Boeing, Bridgestone, FUJIFILM, Mitel)
- Phoenix-Mesa metro area is ranked 6th most competitive metro in America Forbes, 2014
- Phoenix-Mesa metro area is ranked 9th on the list of cities with the fastest growing information sectors Forbes, 2013
- Arizona is top 10 state for high-tech manufacturing employment - TechAmerica Cyberstates, 2014