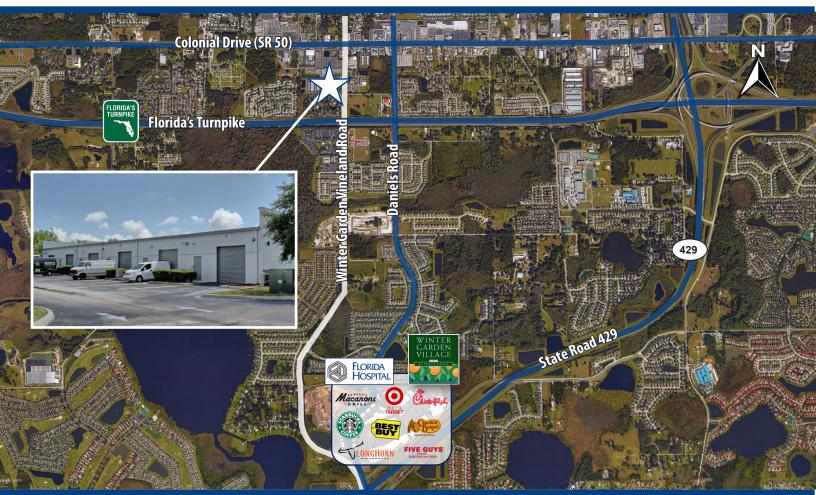

# Winter Garden Business Park

1218-1232 Winter Garden Vineland Road

Winter Garden, FL 34787

#### Property Details

- Ample parking at 289 spaces or 3.15/1,000 SF
- On-site, third party self storage facility
- Floor to ceiling glass exposure
- Retail frontage and pylon signage on Winter
  Garden Vineland Road
- Grade level, rear loading flex/warehouse space
- 2.6 miles from the Winter Garden Village at Fowler
  Groves and the recently built Florida Hospital
  Winter Garden Campus
- Convenient access to Colonial Drive (SR 50), State
  Road 429, and the Florida's Turnpike