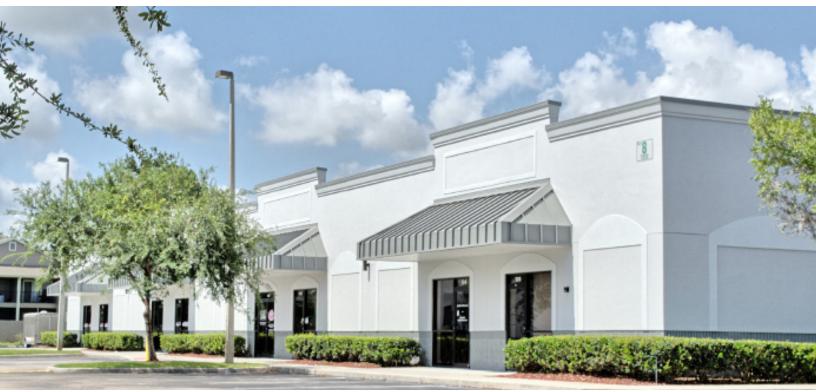

# Winter Garden Business Park

1218-1232 Winter Garden Vineland Road

Winter Garden, FL 34787

### Opportunity

Winter Garden Business Park is a Class B, 7.01± acre commerce park comprised of 91,734± sf and offering the full range of office/flex/ warehouse and retail space. With direct frontage on a major local thoroughfare and access to the region's primary shopping districts, upscale housing and tolled expressway systems, the property is ideal for healthcare, professional office/business services, and service oriented retail.