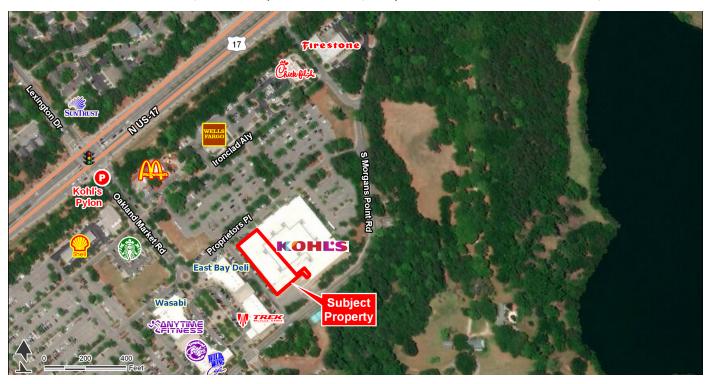

Mount Pleasant, SC 29466 | 3075 Proprietors Place | Hwy 17 N & Oakland Market Rd | #1126

- Kohl's and Walmart anchored power center
- North Mount Pleasant is a growth market with strong household incomes
- Area retailers and restaurants include: Costco, Chick-Fil-A, McDonald's, Wells Fargo, Wild Wings Café, Firestone, Mellow Mushroom and Panera Bread