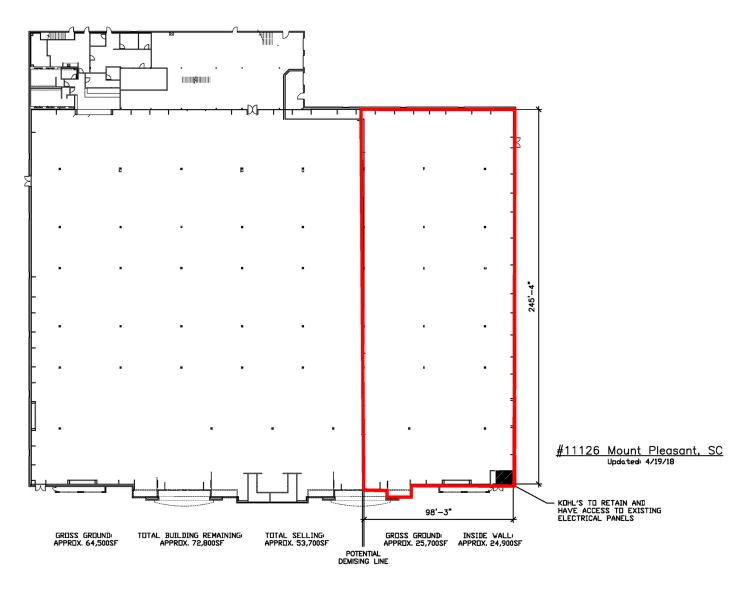

| TRAFFIC COUNTS |             |
|----------------|-------------|
| Highway 17 N   | 39,700 AADT |
| Highway 41     | 24,800 AADT |

AVAILABLE SF: 24,900 SF

FRONTAGE: APPROX 98'3"

**ZONING:** 

**COMMERCIAL** 