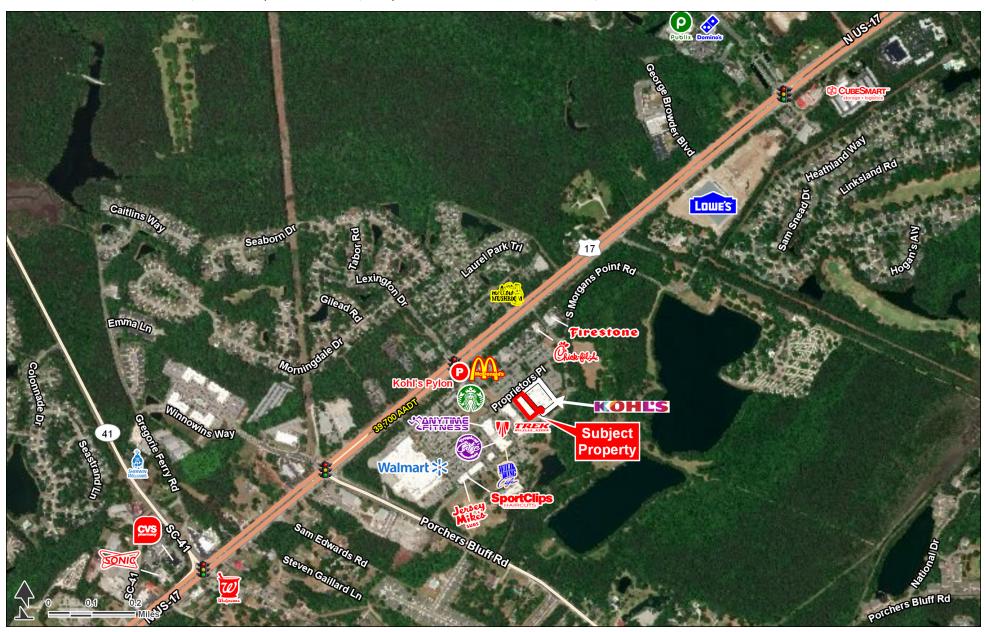

Mount Pleasant, SC 29466 | 3075 Proprietors Place | Hwy 17 N & Oakland Market Rd | #1126

- Kohl's and Walmart anchored power center
- North Mount Pleasant is a growth market with strong household incomes
- Area retailers and restaurants include: Costco, Chick-Fil-A, McDonald's, Wells Fargo, Wild Wings Café, Firestone, Mellow Mushroom and Panera Bread

| TRAFFIC COUNTS |             |
|----------------|-------------|
| Highway 17 N   | 39,700 AADT |
| Highway 41     | 24,800 AADT |

AVAILABLE SF: 24,900 SF

FRONTAGE: APPROX 98'3"

**ZONING:** 

**COMMERCIAL** 