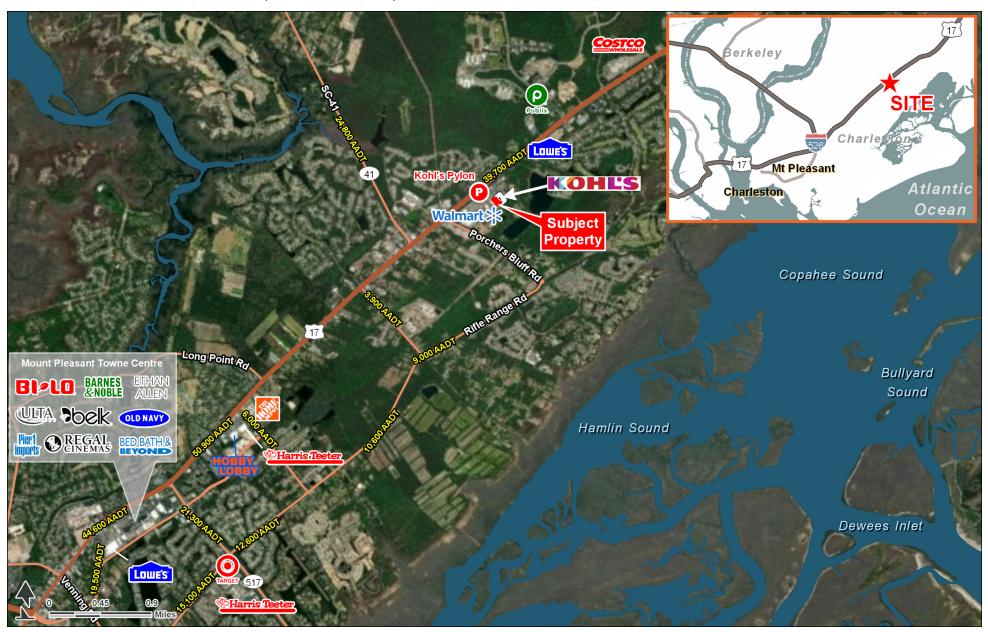

Mount Pleasant, SC 29466 | 3075 Proprietors Place | Hwy 17 N & Oakland Market Rd | #1126

- Kohl's and Walmart anchored power center
- North Mount Pleasant is a growth market with strong household incomes
- Area retailers and restaurants include: Costco, Chick-Fil-A, McDonald's, Wells Fargo, Wild Wings Café, Firestone, Mellow Mushroom and Panera Bread

| TRAFFIC COUNTS |             |
|----------------|-------------|
| Highway 17 N   | 39,700 AADT |
| Highway 41     | 24,800 AADT |

AVAILABLE SF: 24,900 SF

FRONTAGE: APPROX 98'3"

**ZONING:** 

**COMMERCIAL** 